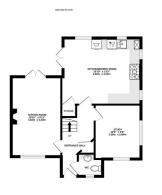

S GLASSHOUSE

A Beautifully Presented 4 Bedroom Detached House, situated on a quiet cul-de-sac in the popular residential district of Saxon Gate, Hereford.

Entrance Hall – Sitting Room – Kitchen/Dining Room – Study – Downstairs WC – Broom Closet – Storage – Landing – Bedroom 1 With Ensuite – 2 Further Double Bedrooms – Single Bedroom – Family Bathroom – Airing Cupboard – Rear Garden – Detached Garage – Driveway

This detached family home has been lovely maintained and updated by the vendors, featuring a stylish contemporary kitchen and bright décor throughout. Features include detached garage, private driveway, walled garden and spacious living on both floors, including an ensuite to the main bedroom.