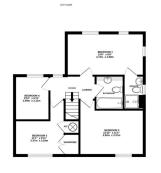

S GLASSHOUSE

A Beautifully Presented 4 Bedroom Detached House, situated on a quiet cul-de-sac in the popular residential district of Saxon Gate, Hereford.

Entrance Hall – Sitting Room – Kitchen/Dining Room – Study – Downstairs WC – Broom Closet – Storage – Landing – Bedroom 1 With Ensuite – 2 Further Double Bedrooms – Single Bedroom – Family Bathroom – Airing Cupboard – Rear Garden – Detached Garage – Driveway

This detached family home has been lovely maintained and updated by the vendors, featuring a stylish contemporary kitchen and bright décor throughout. Features include detached garage, private driveway, walled garden and spacious living on both floors, including an ensuite to the main bedroom.