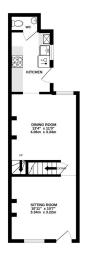

Sitting Room - Dining Room - Kitchen - Downstairs WC - Cellar - 2 Double Bedrooms - Bathroom - Rear Garden - Front Courtyard -On-Street Parking

With exposed wooden floorboards & feature original fireplaces complimented by a modern Kitchen & Bathroom, this delightful character property is perfect for those looking to downsize or purchase their first home. The cellar could easily be converted to add an extra bedroom or reception room subject to relevant permissions, making a great area for storage in its current condition.