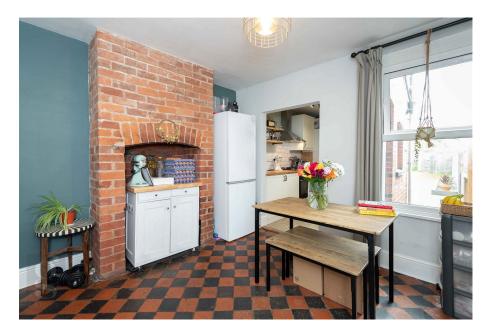

Dining Room – Double glazed windows bring in natural light from the rear garden, streaming onto the original quarry tiled flooring. The large, bricked fireplace alcove gives the room a focal point, adjacent to stairs leading down to the cellar.

Kitchen – The galley style kitchen has made good use of space and compromises of modern white shaker units with solid wood countertops. Integrated are Belfast sink, fan oven, gas hob, extractor fan and dishwasher, with space & plumbing for washing machine.