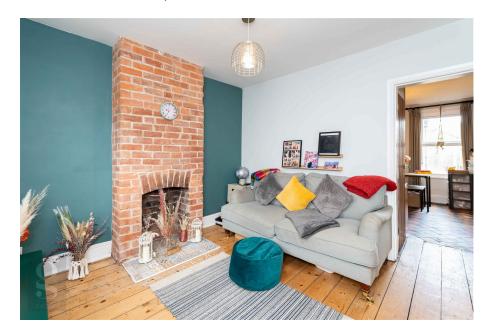

## The Property

Sitting Room – A light & cosy room with exposed original floorboards and bricked open fireplace, which could potentially be reinstated as a working fire. Double glazed window overlooks the front, while an opening leads into the dining room.