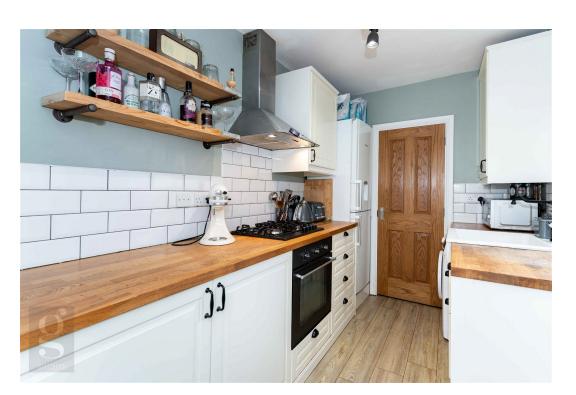

Kitchen – The galley style kitchen has made good use of space and compromises of modern white shaker units with solid wood countertops. Integrated are Belfast sink, fan oven, gas hob, extractor fan and dishwasher, with space & plumbing for washing machine.