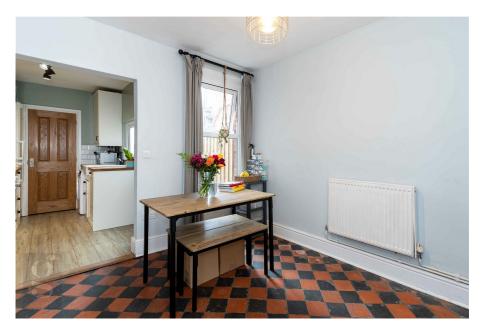

Dining Room – Double glazed windows bring in natural light from the rear garden, streaming onto the original quarry tiled flooring. The large, bricked fireplace alcove gives the room a focal point, adjacent to stairs leading down to the cellar.