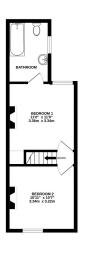

Sitting Room - Dining Room - Kitchen - Downstairs WC - Cellar - 2 Double Bedrooms - Bathroom - Rear Garden - Front Courtyard -On-Street Parking

With exposed wooden floorboards & feature original fireplaces complimented by a modern Kitchen & Bathroom, this delightful character property is perfect for those looking to downsize or purchase their first home. The cellar could easily be converted to add an extra bedroom or reception room subject to relevant permissions, making a great area for storage in its current condition.

No Onward Chain

· Characterful Victorian Home

Substantial Rear Garden

• 2 Double Bedrooms