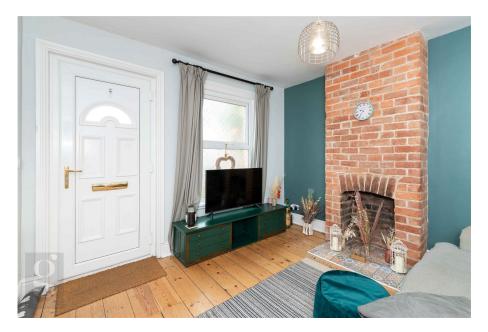

## The Property

Sitting Room – A light & cosy room with exposed original floorboards and bricked open fireplace, which could potentially be reinstated as a working fire. Double glazed window overlooks the front, while an opening leads into the dining room.