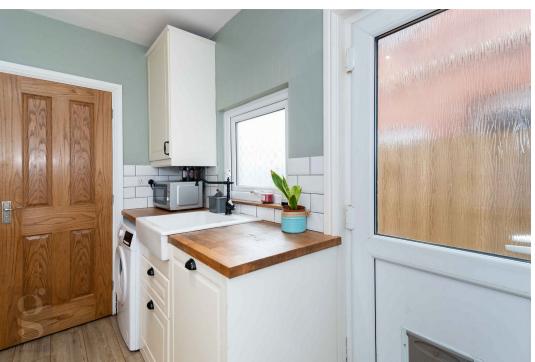

Kitchen – The galley style kitchen has made good use of space and compromises of modern white shaker units with solid wood countertops. Integrated are Belfast sink, fan oven, gas hob, extractor fan and dishwasher, with space & plumbing for washing machine.