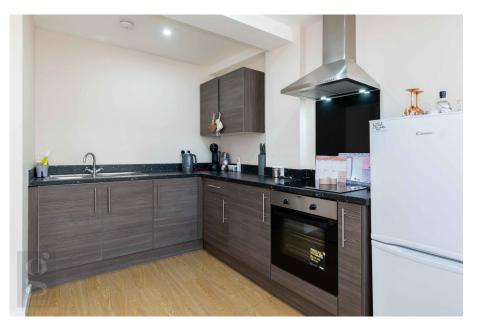

## Commercial Street, Hereford, HR1 2EH

Guide Price £70,000

🍋 1 🚰 1 🚘 1

- Converted Apartment in City
  Open Plan Kitchen/Reception
  Room
- Triple Glazed Windows + Secondary Glazing
- Offered With No Onward Chain