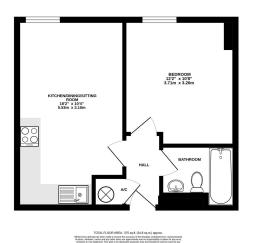

## Commercial Street, Hereford, HR1 2EH

Guide Price £70,000

🍋 1 🚰 1 🚘 1

- Converted Apartment in City
  Open Plan Kitchen/Reception
  Room
- Triple Glazed Windows + Secondary Glazing
- Offered With No Onward Chain