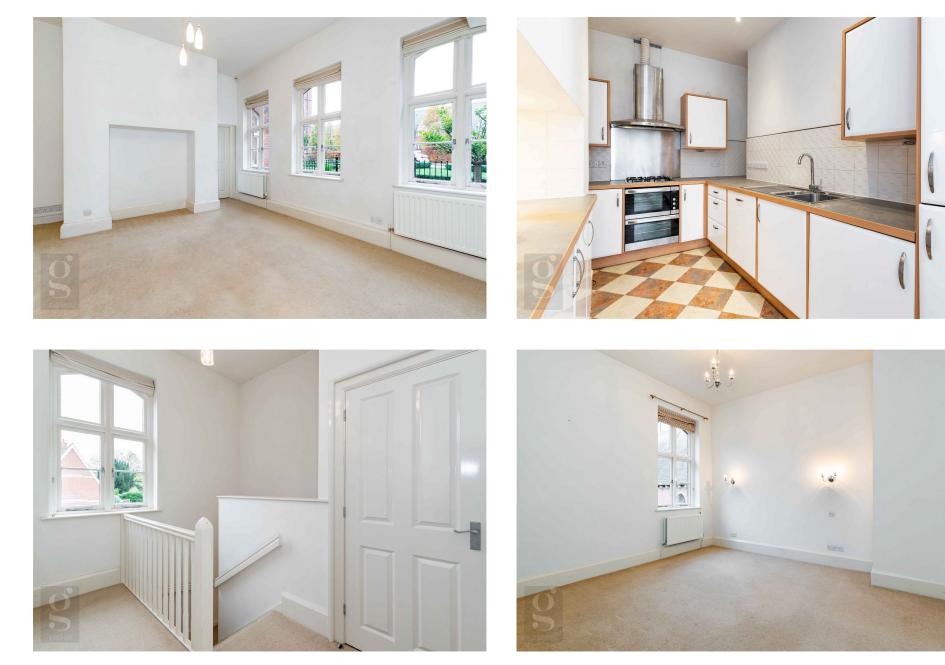

Entrance Hall – Sitting Room – Kitchen/Breakfast Room – Under-Stairs Boiler Closet – Landing With Storage – Bedroom 1 With Dressing Area & Ensuite – 2 Further Double Bedrooms – Family Bathroom – Communal Landscaped Gardens & Central Courtyard – Designated Off-Road Parking

The property benefits throughout from elegantly grand proportions, with generous room sizes and high ceilings. Frome Court is nestled to the edge of the popular village of Bartestree offering local convenience store, pub, hairdresser, chip shop and vibrant village hall. Enjoying a quietly rural location it lies less than 4 miles from the full amenities of Hereford City or 10 miles from the delightful black & white market town of Ledbury.