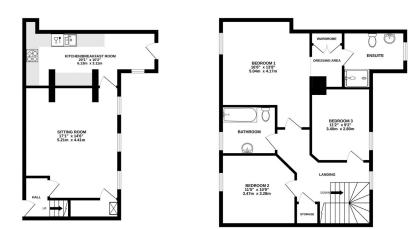

Entrance Hall – Sitting Room – Kitchen/Breakfast Room – Under-Stairs Boiler Closet – Landing With Storage – Bedroom 1 With Dressing Area & Ensuite – 2 Further Double Bedrooms – Family Bathroom – Communal Landscaped Gardens & Central Courtyard – Designated Off-Road Parking

1ST FLOOR

GROUND ELOOR

TOTAL FLOOR AREA: 1160 ag /t (107.8 sq.m.) approx. While every aimdemic has been income to ensure the scalary of the toegate contrained in time measurement of doors, aindemic has been income and the scalary of the toegate contrained in time for any remove measurement. This pain is not time and applicable proposes (and todd be used as such by any prospective purchase: The same scalar and a galances shown have not been to the scalar and applicable proposes (and the scalar and applicable in the time when thereings contrained and no galances in the time when thereings contrained applicable proposes (and the scalar and applicable proposed) (and the scalar and applicable proposed) (and the scalar and applicable proposed) (and the scalar ap