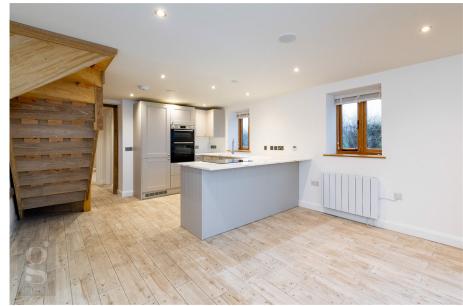

Entrance Hall – Sitting Room – Kitchen/Dining Room – Utility/ Downstairs WC – Bedroom 1 With Ensuite – 2 Further Double Bedrooms – Family Bathroom – Rear Garden – Front Patio – Off-Road Parking

Basking in the rural surroundings of Herefordshire just 5 miles from the City, this idyllic country cottage has enjoyed a full renovation, modernised in a high spec contemporary finish that perfectly complements the outstanding original features of the property such as exposed timber beams. A full range of integrated appliances in the kitchen, wood burning stove in the sitting room and ceiling speaker system in the downstairs make this a truly impressive family home.

## **Practicalities**

Herefordshire Council Tax Band 'A' Electric Heating Double Glazed Throughout All Mains Services Superfast Fibre Available

- Tastefully Finished Throughout
- · Cosy Sitting Room With Woodburner
- Full Of Character Features
- · Kitchen/Diner With Integrated **Appliances**
- 3 Double Bedrooms
- · Offered With No Onward Chain