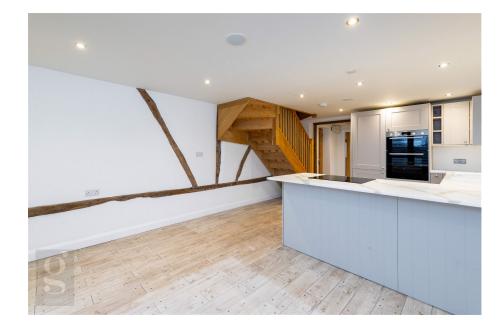

Entrance Hall – Sitting Room – Kitchen/Dining Room – Utility/ Downstairs WC – Bedroom 1 With Ensuite – 2 Further Double Bedrooms – Family Bathroom – Rear Garden – Front Patio – Off-Road Parking

Basking in the rural surroundings of Herefordshire just 5 miles from the City, this idyllic country cottage has enjoyed a full renovation, modernised in a high spec contemporary finish that perfectly complements the outstanding original features of the property such as exposed timber beams. A full range of integrated appliances in the kitchen, wood burning stove in the sitting room and ceiling speaker system in the downstairs make this a truly impressive family home.

## **Practicalities**

Herefordshire Council Tax Band 'A' Electric Heating Double Glazed Throughout All Mains Services Superfast Fibre Available

- Tastefully Finished Throughout
- · Cosy Sitting Room With Woodburner
- Full Of Character Features
- · Kitchen/Diner With Integrated **Appliances**
- 3 Double Bedrooms
- · Offered With No Onward Chain