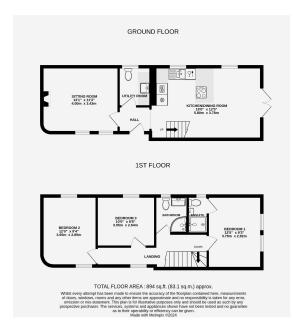

Entrance Hall – Sitting Room – Kitchen/Dining Room – Utility/ Downstairs WC – Bedroom 1 With Ensuite – 2 Further Double Bedrooms – Family Bathroom – Rear Garden – Front Patio – Off-Road Parking

Basking in the rural surroundings of Herefordshire just 5 miles from the City, this idyllic country cottage has enjoyed a full renovation, modernised in a high spec contemporary finish that perfectly complements the outstanding original features of the property such as exposed timber beams. A full range of integrated appliances in the kitchen, wood burning stove in the sitting room and ceiling speaker system in the downstairs make this a truly impressive family home.