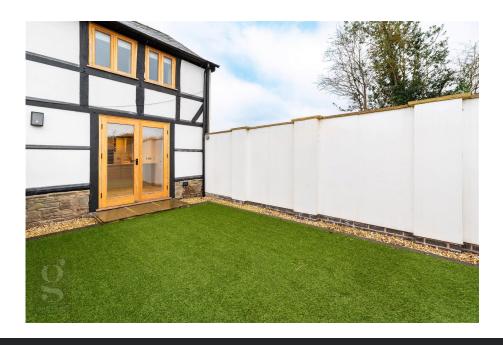

Entrance Hall – Sitting Room – Kitchen/Dining Room – Utility/ Downstairs WC – Bedroom 1 With Ensuite – 2 Further Double Bedrooms – Family Bathroom – Rear Garden – Front Patio – Off-Road Parking

Basking in the rural surroundings of Herefordshire just 5 miles from the City, this idyllic country cottage has enjoyed a full renovation, modernised in a high spec contemporary finish that perfectly complements the outstanding original features of the property such as exposed timber beams. A full range of integrated appliances in the kitchen, wood burning stove in the sitting room and ceiling speaker system in the downstairs make this a truly impressive family home.