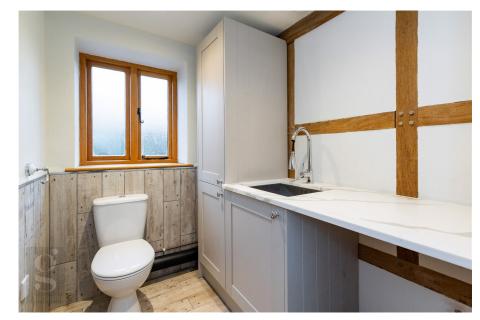

Entrance Hall – Sitting Room – Kitchen/Dining Room – Utility/ Downstairs WC – Bedroom 1 With Ensuite – 2 Further Double Bedrooms – Family Bathroom – Rear Garden – Front Patio – Off-Road Parking

Basking in the rural surroundings of Herefordshire just 5 miles from the City, this idyllic country cottage has enjoyed a full renovation, modernised in a high spec contemporary finish that perfectly complements the outstanding original features of the property such as exposed timber beams. A full range of integrated appliances in the kitchen, wood burning stove in the sitting room and ceiling speaker system in the downstairs make this a truly impressive family home.