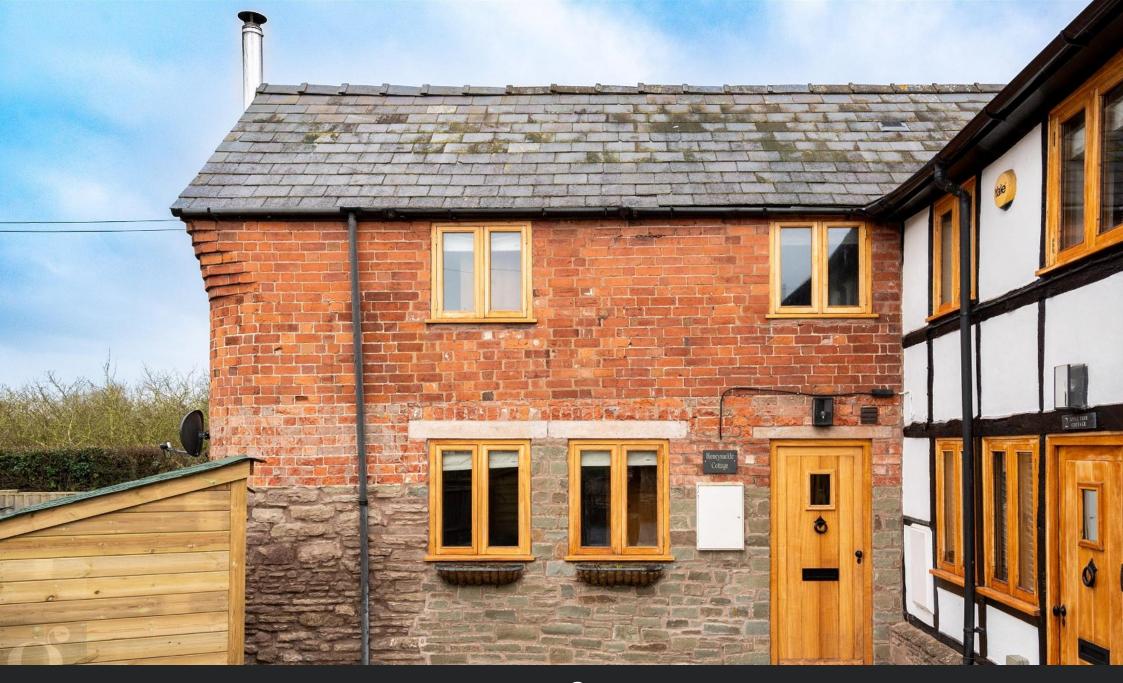

## Canon Pyon, Hereford, HR4 8NP

Offers Over £350,000

A Stunning Characterful 3 Double Bedroom Cottage, with off-road parking and private garden, located just outside Canon Pyon village in Herefordshire. Offered With No Onward Chain.

Entrance Hall – Sitting Room – Kitchen/Dining Room – Utility/ Downstairs WC – Bedroom 1 With Ensuite – 2 Further Double Bedrooms – Family Bathroom – Rear Garden – Front Patio – Off-Road Parking

Basking in the rural surroundings of Herefordshire just 5 miles from the City, this idyllic country cottage has enjoyed a full renovation, modernised in a high spec contemporary finish that perfectly complements the outstanding original features of the property such as exposed timber beams. A full range of integrated appliances in the kitchen, wood burning stove in the sitting room and ceiling speaker system in the downstairs make this a truly impressive family home.