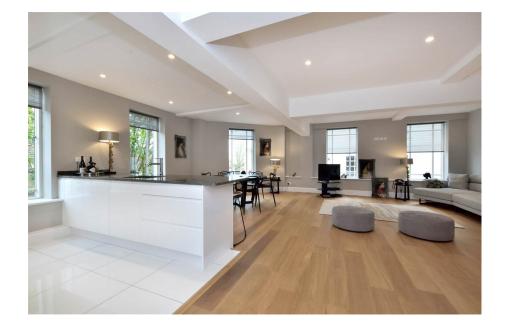

Communal Entrance Hall – Entry Hall – Open Plan Kitchen/Dining/ Sitting Room – Bedroom 1 with Ensuite – Bedroom 2 – Shower Room – Utility/Store Room

The conversion of the former city bank has utilised great design and unstinting quality to achieve the delightful blending of eminent functionality for modern city living with the sleek lines and understated elegance reminiscent of the 1930s Art Deco era.

The quality lavished upon this apartment is apparent in the thermal and acoustic insulation 'exceeding any Eco-Home standard', high performance glazing, engineered Oak flooring, resin basins and bath, underfloor heating with independent zone control and dimmable LED lighting throughout.