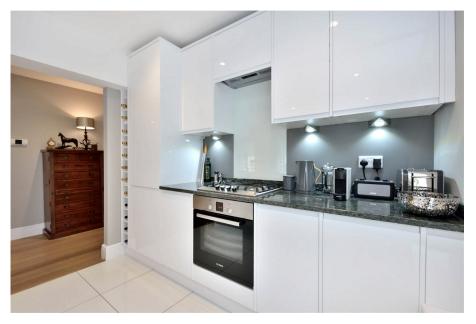

The quality lavished upon this apartment is apparent in the thermal and acoustic insulation 'exceeding any Eco-Home standard', high performance glazing, engineered Oak flooring, resin basins and bath, underfloor heating with independent zone control and dimmable LED lighting throughout.