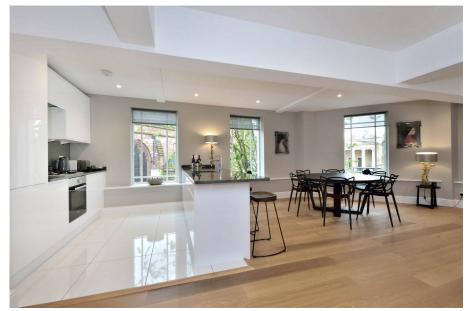

Communal Entrance Hall – Entry Hall – Open Plan Kitchen/Dining/ Sitting Room – Bedroom 1 with Ensuite – Bedroom 2 – Shower Room – Utility/Store Room

The conversion of the former city bank has utilised great design and unstinting quality to achieve the delightful blending of eminent functionality for modern city living with the sleek lines and understated elegance reminiscent of the 1930s Art Deco era.

The quality lavished upon this apartment is apparent in the thermal and acoustic insulation 'exceeding any Eco-Home standard', high performance glazing, engineered Oak flooring, resin basins and bath, underfloor heating with independent zone control and dimmable LED lighting throughout.