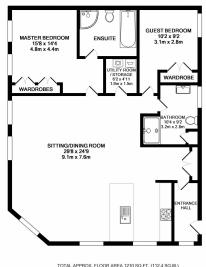

Communal Entrance Hall – Entry Hall – Open Plan Kitchen/Dining/ Sitting Room – Bedroom 1 with Ensuite – Bedroom 2 – Shower Room – Utility/Store Room

The conversion of the former city bank has utilised great design and unstinting quality to achieve the delightful blending of eminent functionality for modern city living with the sleek lines and understated elegance reminiscent of the 1930s Art Deco era.