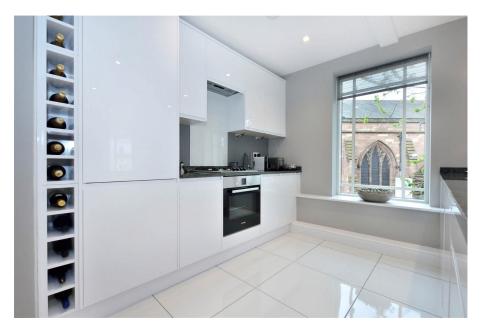

Communal Entrance Hall – Entry Hall – Open Plan Kitchen/Dining/ Sitting Room – Bedroom 1 with Ensuite – Bedroom 2 – Shower Room – Utility/Store Room

The conversion of the former city bank has utilised great design and unstinting quality to achieve the delightful blending of eminent functionality for modern city living with the sleek lines and understated elegance reminiscent of the 1930s Art Deco era.

The quality lavished upon this apartment is apparent in the thermal and acoustic insulation 'exceeding any Eco-Home standard', high performance glazing, engineered Oak flooring, resin basins and bath, underfloor heating with independent zone control and dimmable LED lighting throughout.