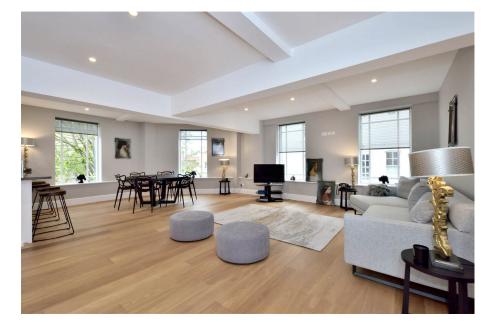

Communal Entrance Hall – Entry Hall – Open Plan Kitchen/Dining/ Sitting Room – Bedroom 1 with Ensuite – Bedroom 2 – Shower Room – Utility/Store Room

The conversion of the former city bank has utilised great design and unstinting quality to achieve the delightful blending of eminent functionality for modern city living with the sleek lines and understated elegance reminiscent of the 1930s Art Deco era.

The quality lavished upon this apartment is apparent in the thermal and acoustic insulation 'exceeding any Eco-Home standard', high performance glazing, engineered Oak flooring, resin basins and bath, underfloor heating with independent zone control and dimmable LED lighting throughout.