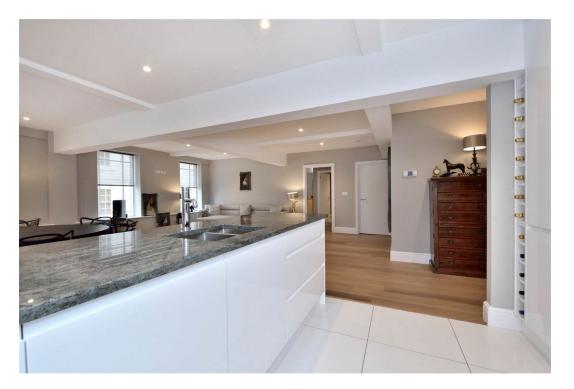

Entry Hall – The solid Front Door to the apartment opens into a bright and airy Hall with natural light, reflected up from pale, giant

TO TAL APPROVE TLOOP PLOOP PLO

ClientMoney

rightmove

zoopla

- No Onward Chain
- Spacious, Contemporary Open Plan Design
- 2 Double Bedrooms & Ensuite
- Parking Available