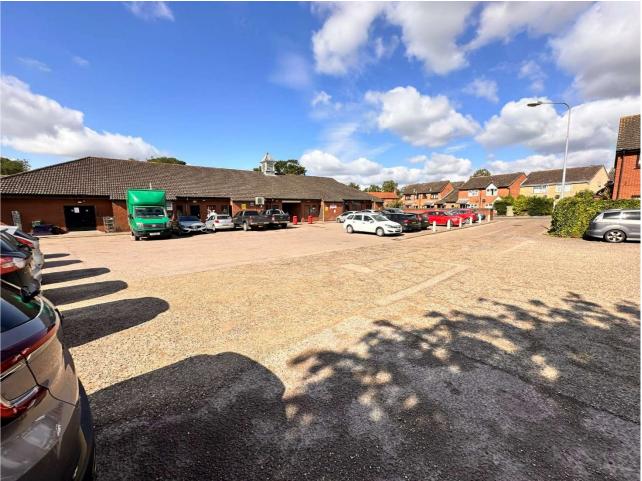

### **Description**

This use class E unit forms part of a terrace of singlestorey retail units which are of traditional brick and block construction under a pitched and tiled roof. The property benefits from a large display window to the front elevation, WC, rear access, and a generous customer car park.