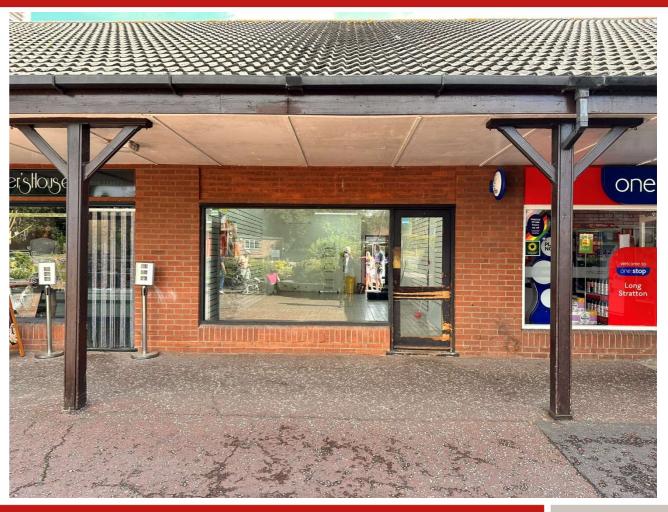

Neighbouring tenants include Court House Cards & Stationery, The Butchers House, One Stop Convenience Store & Post Office, Oh My Cod!

### **Description**

This use class E unit forms part of a terrace of singlestorey retail units which are of traditional brick and block construction under a pitched and tiled roof. The property benefits from a large display window to the front elevation, WC, rear access, and a generous customer car park.