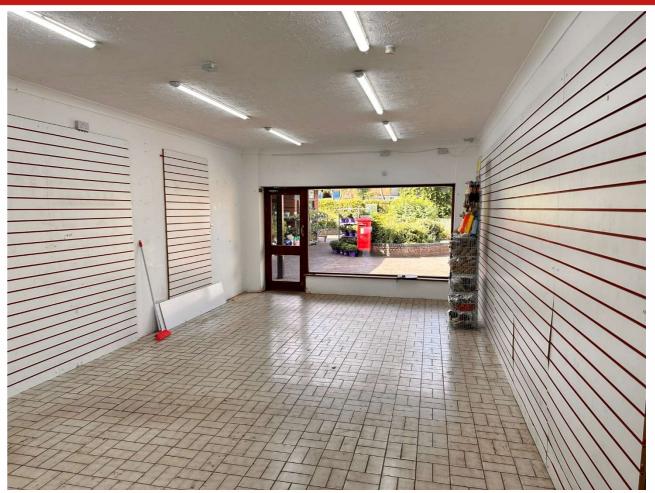

### **Description**

This use class E unit forms part of a terrace of singlestorey retail units which are of traditional brick and block construction under a pitched and tiled roof. The property benefits from a large display window to the front elevation, WC, rear access, and a generous customer car park.

#### **Accommodation**

We have measured the property in accordance with the RICS Code of Measuring Practice and calculate the following approximate gross internal floor areas:

| Description | m²    | Sq F |
|-------------|-------|------|
| Unit 5      | 39.11 | 421  |