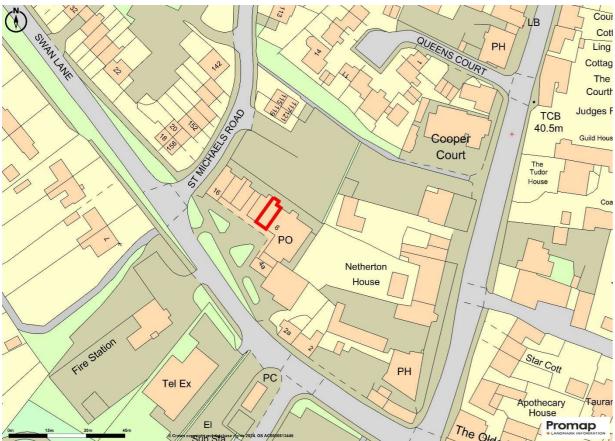

# Arnolds | Keys

Trusted Property Experts

Retail Unit 39.11 m² (421 sq ft) Retail

To Let

**BUSY TRADING LOCATION** 

ESTABLISHED SUBURBAN SHOPPING CENTRE

NEXT TO ONE STOP CONVENIENCE STORE & POST OFFICE

GENEROUS CUSTOMER CAR PARKING TO THE REAR ACCESSED FROM ST MICHAELS ROAD **5 South Norfolk Shopping Centre, Swan lane, Long Stratton, NR15 2XN** 

### 5 South Norfolk Shopping Centre, Swan lane, Long Stratton, NR15 2XN