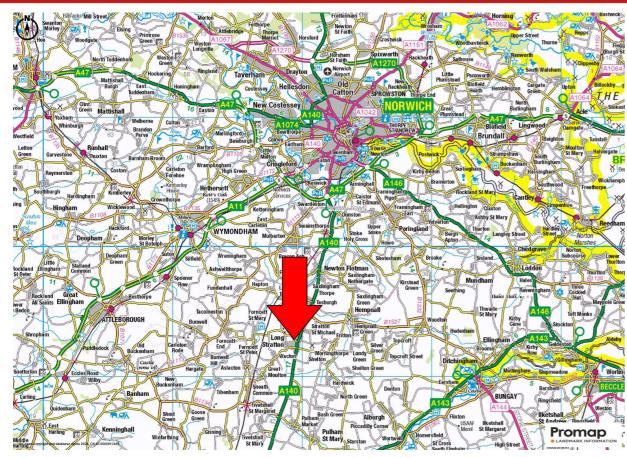

Long Stratton is an expanding village situated on the A140 Ipswich Road approximately 10 miles south of Norwich. The village has a comprehensive range of local facilities including a doctors surgery and leisure centre. Construction of a new bypass around the east of the town is underway together with plans for up to an additional 1,800 new homes and a primary school