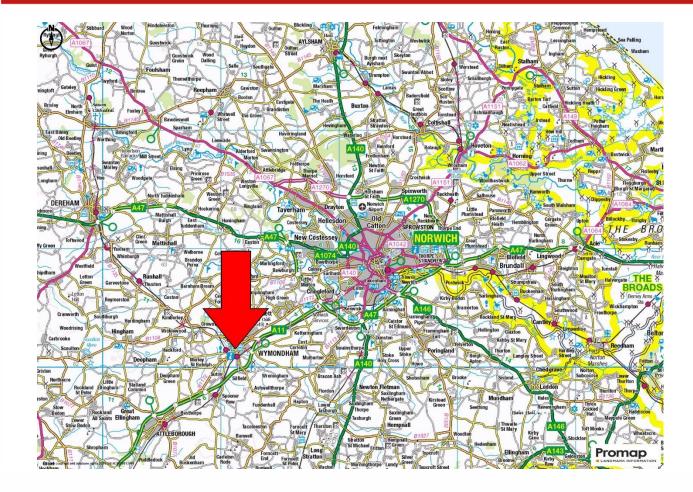

**3 PARKING SPACES** 

AIR CONDITIONING TO MEZZANINE

17 Penfold Drive, Wymondham, Norfolk NR18 0WZ

Penfold Drive is located on Gateway 11 Business Park, one of Norfolk's most well-known and best located business parks being situated adjacent to the A11 at Wymondham.

The unit is within a small development of similar units, and other nearby occupiers include Netmatters, Claredon Kitchens, Williams Lea and Panache Contractors.