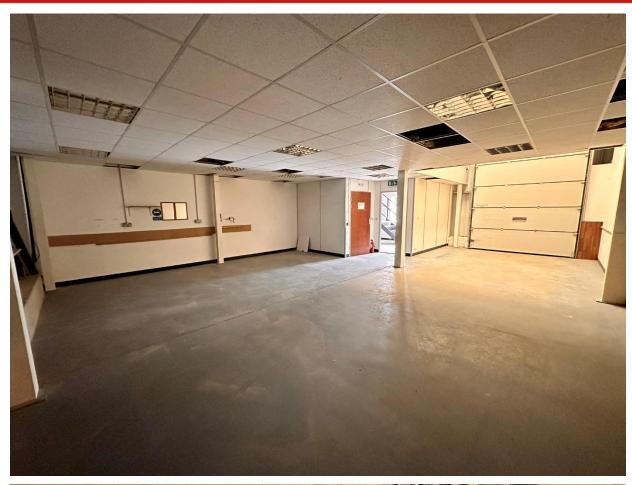

#### **Description**

The property comprises a mid-terrace light industrial unit with an overhead sectional loading door providing access to the workshop with a WC and entrance lobby. A mezzanine floor provides additional storage and benefits from air conditioning.

#### **Accommodation**

We have measured the property in accordance with the RICS Code of Measuring Practice and calculate the following approximate net internal floor area:

| Description  | M²     | Sq Ft |
|--------------|--------|-------|
| Ground Floor | 92.39  | 995   |
| Mezzanine    | 62.13  | 669   |
| Total        | 154.52 | 1,664 |