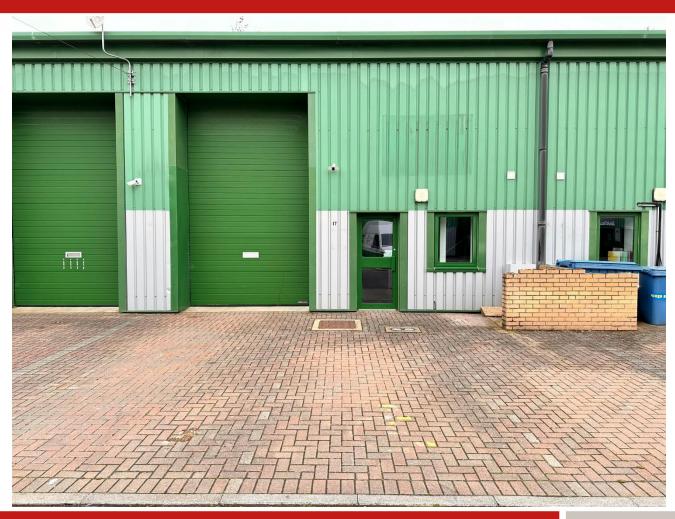

#### **Description**

The property comprises a mid-terrace light industrial unit with an overhead sectional loading door providing access to the workshop with a WC and entrance lobby. A mezzanine floor provides additional storage and benefits from air conditioning.

A loading area to the front of the unit includes parking for 3 cars.