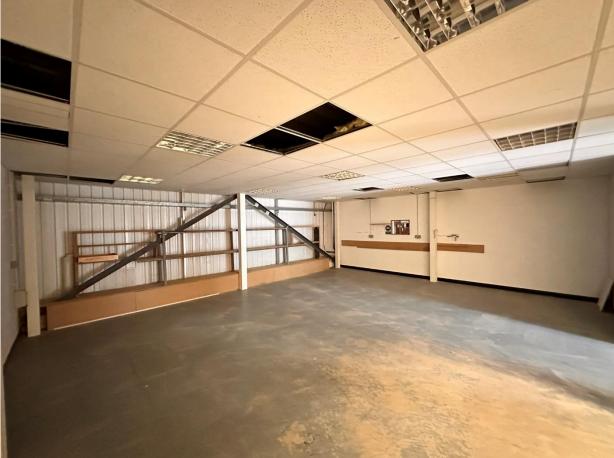

#### **Description**

The property comprises a mid-terrace light industrial unit with an overhead sectional loading door providing access to the workshop with a WC and entrance lobby. A mezzanine floor provides additional storage and benefits from air conditioning.

#### **Accommodation**

We have measured the property in accordance with the RICS Code of Measuring Practice and calculate the following approximate net internal floor area:

| Description  | M²     | Sq Ft |
|--------------|--------|-------|
| Ground Floor | 92.39  | 995   |
| Mezzanine    | 62.13  | 669   |
| Total        | 154.52 | 1,664 |