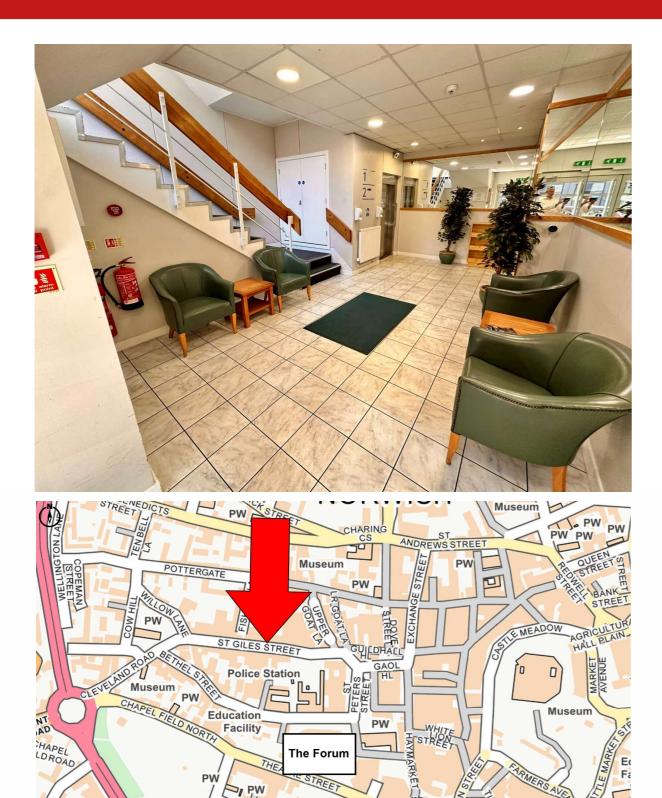

perty is located in the City centre on St Giles Street just off Grapes convenient and popular location adjacent to St Giles multi-storey with Norwich City Hall, Norwich Market, Chancery Place Shopping nd The Forum in close proximity.

### Giles House, 27 St. Giles Street, Norwich, NR2

perty is easily accesible from all arterial routes being situated just ne A147 inner ring road.