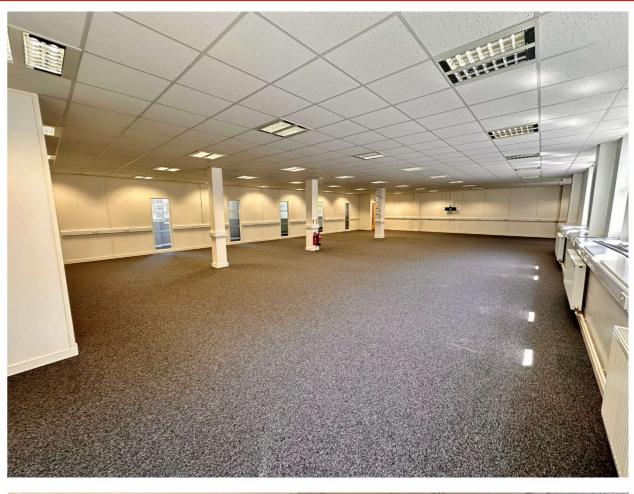

#### **Description**

The property comprises two office suites on the first floor which provide modern, predominantly open plan accommodation throughout. The property has the following specification and features:

- Lift access
- Ground floor lobby
- Internal storage / meeting rooms
- Radiator heating
- Carpeted floors
- Perimeter trunking
- Suspended ceilings
- Shared kitchen and WC facilities
- Car parking spaces available in adjacent St Giles car park