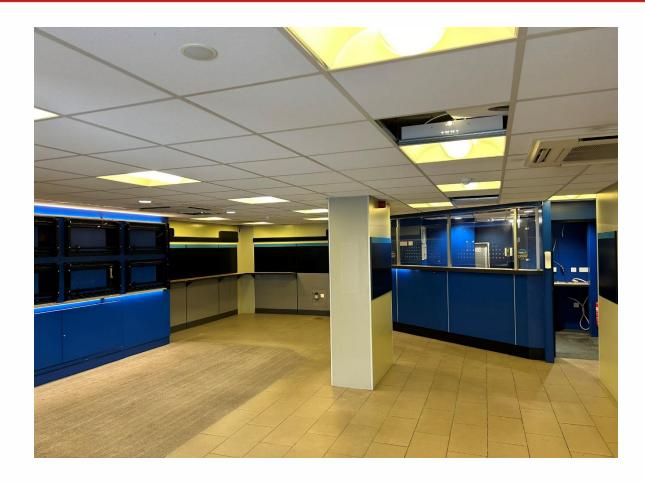

### **Description**

The subject property comprises a two-storey building offering ground floor sales and staff areas and storage rooms to the first floor.

The ground floor is fitted out internally with a ceramic tiled floor, suspended ceiling, LG3 lighting and is air conditioned.