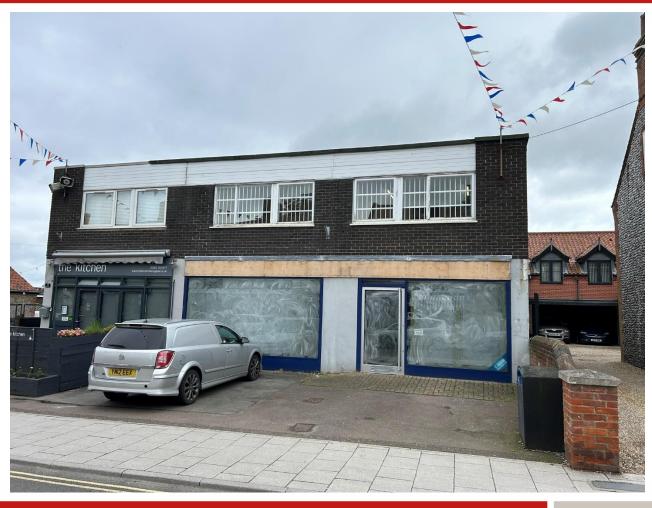

### **Description**

The subject property comprises a two-storey building offering ground floor sales and staff areas and storage rooms to the first floor.

The ground floor is fitted out internally with a ceramic tiled floor, suspended ceiling, LG3 lighting and is air conditioned.

There is forecourt parking for two vehicles and a rear service yard.