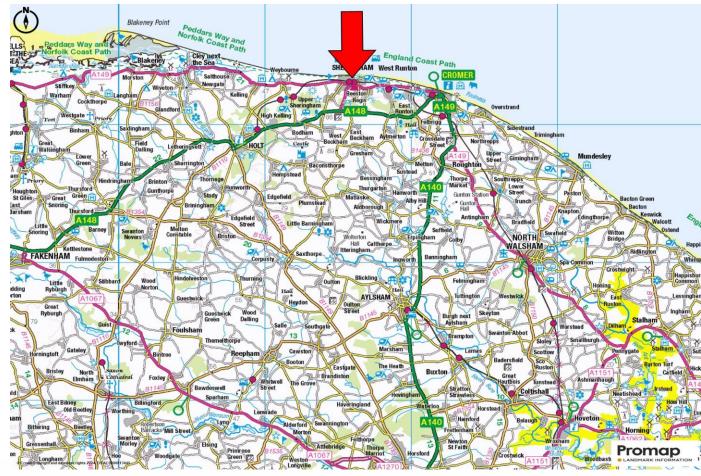

MODERN OPEN PLAN SALES AREA

19 Station Road, Sheringham, Norfolk NR26 8RF

The seaside town of Sheringham is a popular tourist destination and is situated on the north Norfolk coast approximately 25 miles north of Norwich and 4 miles west of Cromer.

The subject property fronts station Road which is the main retailing street in the town linking the sea front to the Tesco superstore.