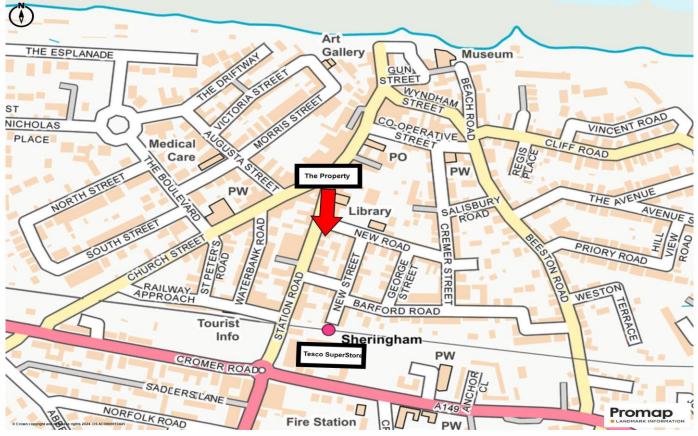

MODERN OPEN PLAN SALES AREA

19 Station Road, Sheringham, Norfolk NR26 8RF

The seaside town of Sheringham is a popular tourist destination and is situated on the north Norfolk coast approximately 25 miles north of Norwich and 4 miles west of Cromer.

The subject property fronts station Road which is the main retailing street in the town linking the sea front to the Tesco superstore.