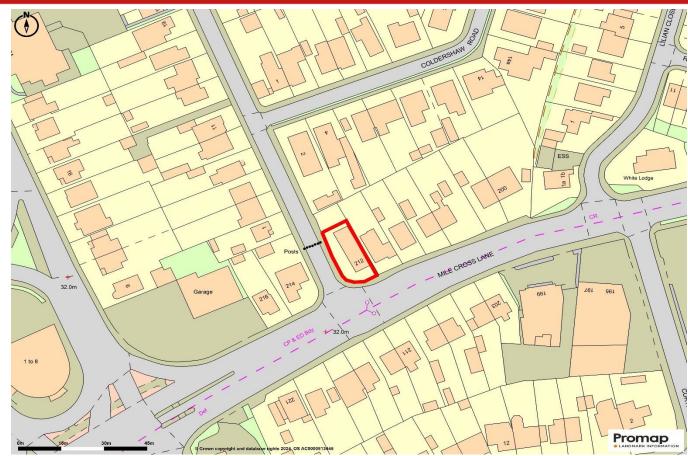

212 Mile Cross Lane, Norwich, Norfolk NR6 6SE

The property is situated in a highly prominent position fronting Norwich's outer ring road approximately 3 miles north of the city centre in a location popular with both motor trade and DIY showrooms, including furniture, showrooms. Nearby occupiers include B&M Retail, Morton Conservatories, ScrewFix, Magnet, Jewson and Duff Morgan Seat.

## 212 Mile Cross Lane, Norwich, Norfolk NR6 6SE