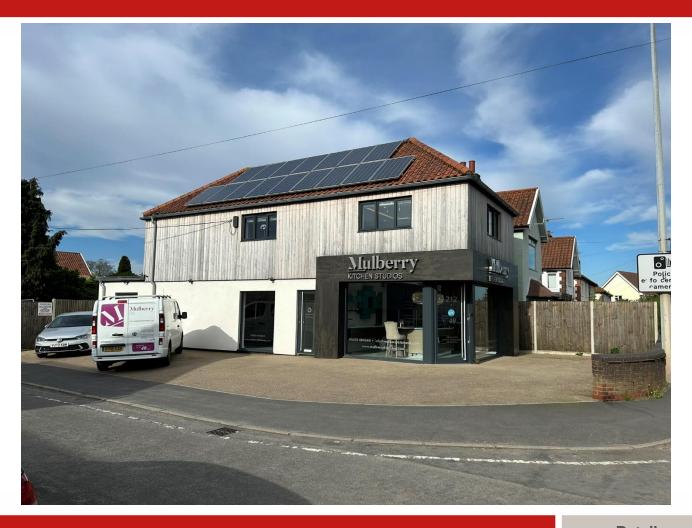

## Description

The property sits on a generous site with forecourt and on street parking. It comprises a two storey building offering refurbished attractive showroom accommodation over both floors.

It comprises an attractive two storey terrace building, of brick construction under a pitched tiled roof and partially cedar clad.