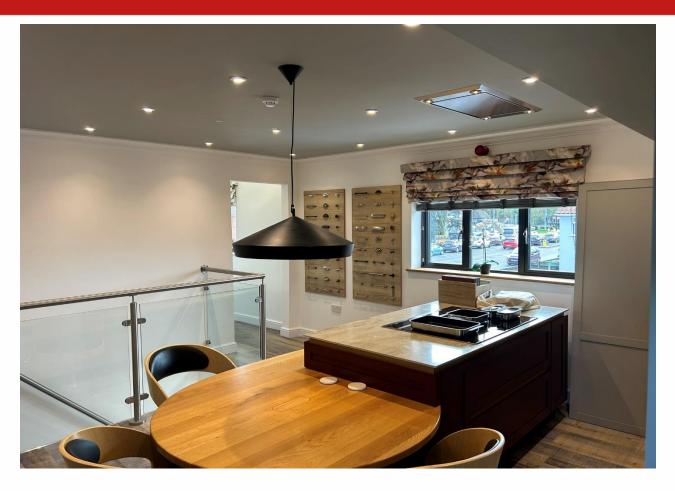

The ground floor offers two showroom areas and a rear office/showroom and WC, the first floor has two further showroom areas and an office at the rear.