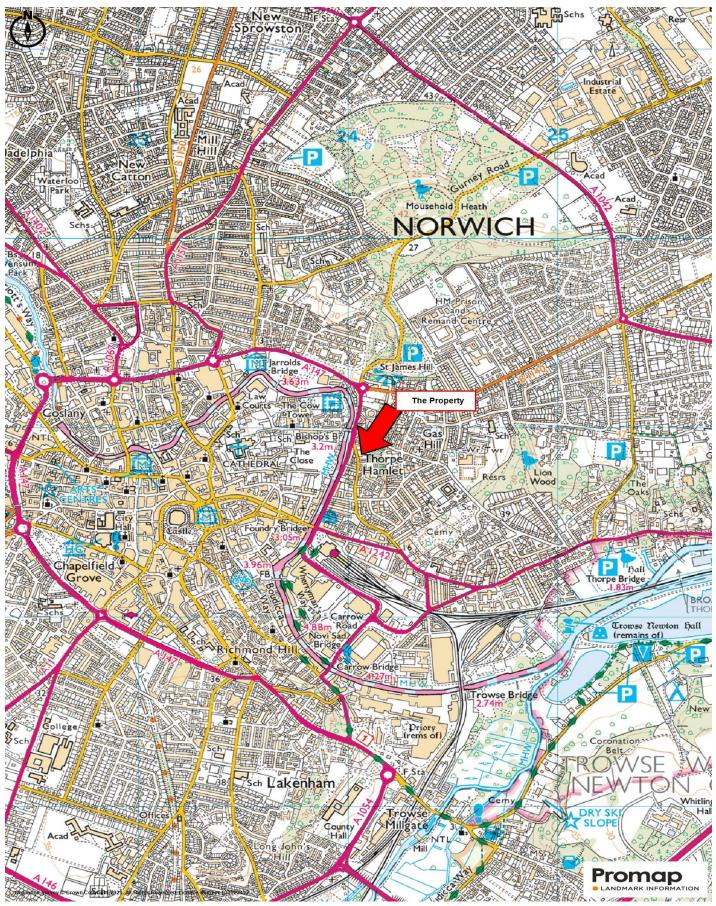

**CLOSE TO CITY CENTRE** 

**NORWICH STATION 0.3 MILE** 

JUST OFF A147 INNER RING ROAD

3, Chalk Hill House, 19 Rosary Road, Norwich, Norfolk NR1 1SZ

The property is situated on Rosary Road, close to its junction with Riverside Road (A147), which forms part of the Inner Ring Road, and is on the edge of the City centre, with all main arterial routes easily accessible and approximately half a mile from Norwich train station.

### 3, Chalk Hill House, 19 Rosary Road, Norwich, Norfolk NR1 1SZ