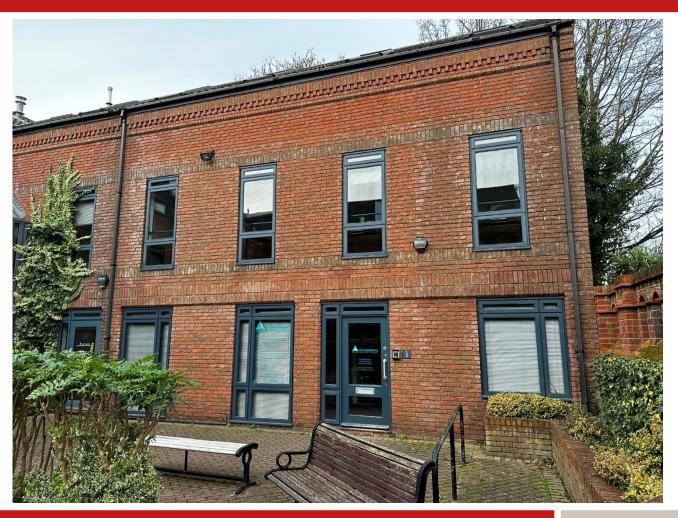

# **Arnolds | Keys**

Trusted Property Experts

Self-contained three-storey office building 170.04 m<sup>2</sup> (1,830 sq ft)

Office

To Let

MODERN SELF-CONTAINED BUILDING

**4 CAR PARKING SPACES** 

OPEN-PLAN AND PARTITIONED OFFICES

### **Description**

The property forms part of a modern development of self-contained three-storey office buildings with 4 car parking spaces.

Internally, the subject property has a mix of open-plan and partitioned offices with WCs on ground, first and second floors and a kitchen on the first floor.