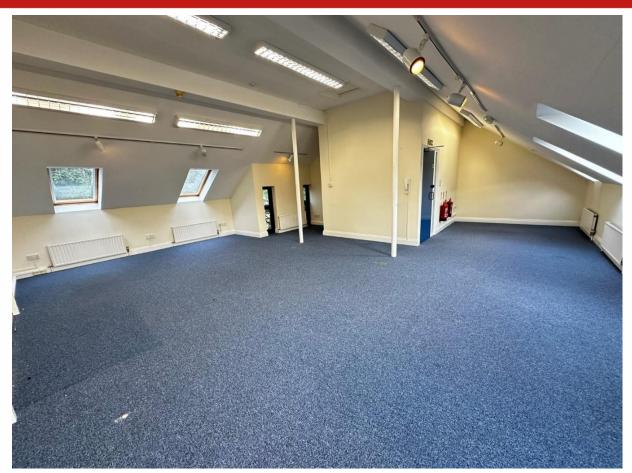

### **Description**

The property forms part of a modern development of self-contained three-storey office buildings with 4 car parking spaces.

Internally, the subject property has a mix of open-plan and partitioned offices with WCs on ground, first and second floors and a kitchen on the first floor.

The property benefits from suspended ceiling (ground and first floors) with category 2 lighting, power and data sockets on the walls, gas-fired central heating with wall-mounted radiators and air conditioning split units.