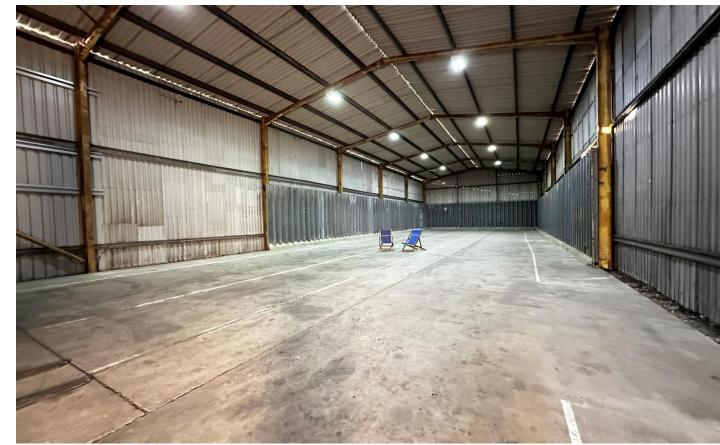

### **Description**

The unit comprises a detached, portal frame storage unit with clear internal minimum eaves height of 7.1m, high bay lighting, concrete floor, and electric roller shutter loading door 7.8m (w) x 5.1m (h).

#### **Accommodation**

We have measured the property in accordance with the RICS Code of Measuring Practice and calculate the following approximate gross internal floor areas:

| Description Storage Unit Total GIA | <b>m²</b><br>434.12 | <b>sq ft</b><br>4,673 |
|------------------------------------|---------------------|-----------------------|
|                                    |                     |                       |