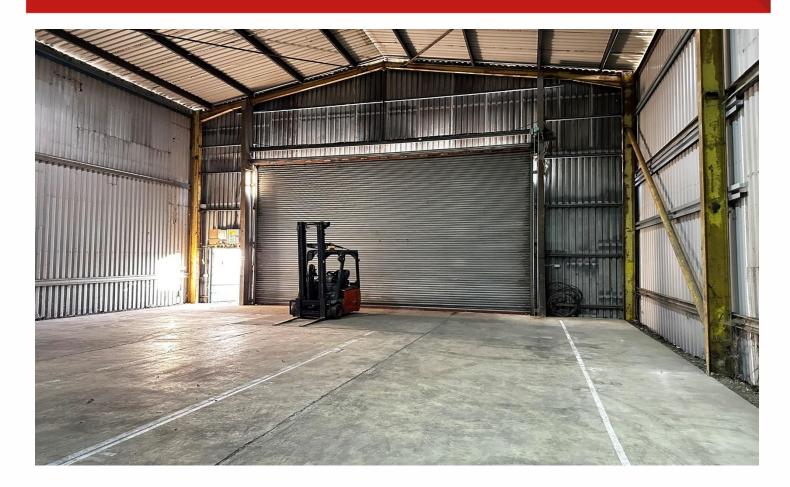

### **Description**

The unit comprises a detached, portal frame storage unit with clear internal minimum eaves height of 7.1m, high bay lighting, concrete floor, and electric roller shutter loading door 7.8m (w) x 5.1m (h).