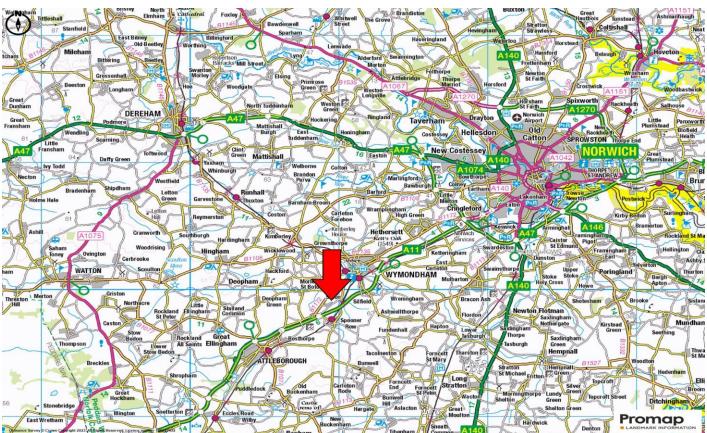

**RURAL LOCATION** 

**2.5 MILES TO A11** 

**FLEXIBLE TERMS AVAILABLE** 

SUITABLE FOR LOW TO MEDIUM TRAFFIC MOVEMENTS Unit 8 Burfield Hall Farm, Morley Lane, Wymondham, Norfolk NR18 9BT

Burfield Hall Farm is located on the outskirts of Wymondham, two miles north of the A11 and eight miles south-west of Norwich.