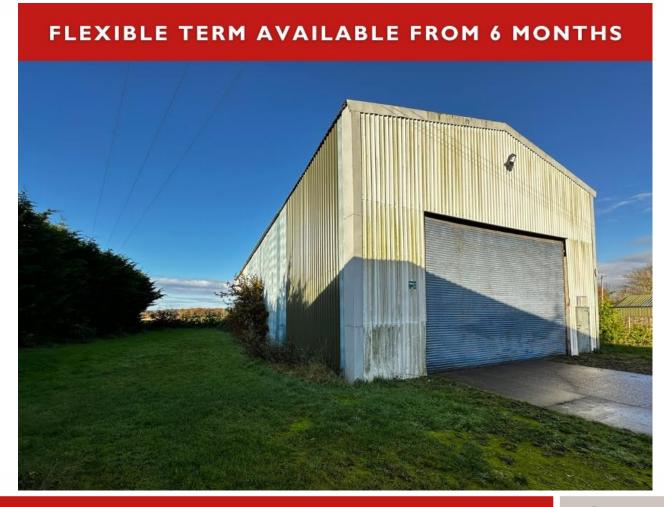

# **Arnolds | Keys**

Trusted Property Experts

**Secure Storage Unit** 185.8 - 434.12m<sup>2</sup> (2000 – 4673 Sqft)

**Storage Unit** 

To Let

**SECURE STORAGE UNIT** 

**ELECTRIC LOADING DOOR** 

7.1M MIN EAVES HEIGHT

#### **Terms**

The property is available on a new full repairing and insuring lease with flexible term available from 6 months. **Price on Application.** 