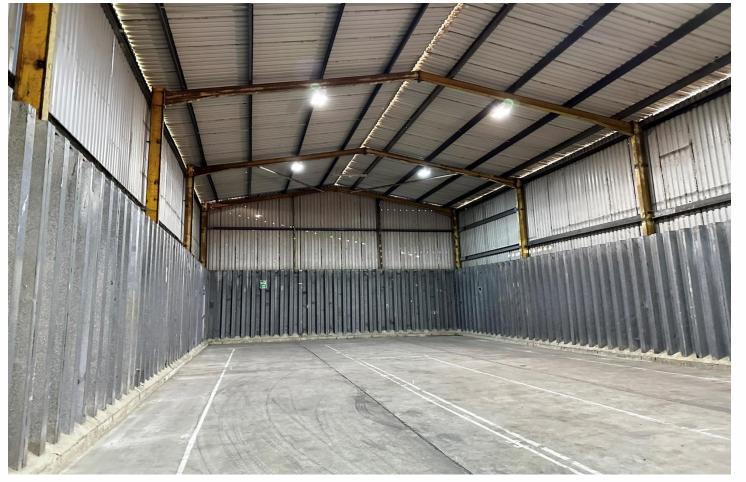

### **Description**

The unit comprises a detached, portal frame storage unit with clear internal minimum eaves height of 7.1m, high bay lighting, concrete floor, and electric roller shutter loading door 7.8m (w) x 5.1m (h).