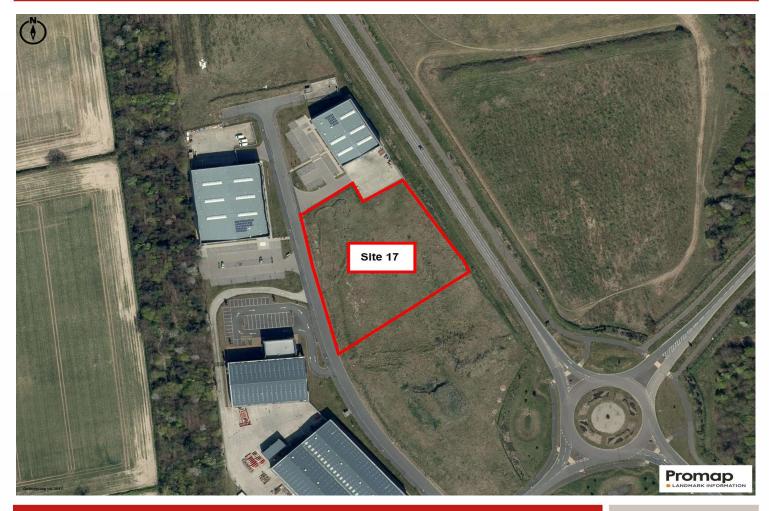

# Site 17, Beacon Park, Gorleston, Great Yarmouth, Norfolk NR31 7RA

Great Yarmouth is a dynamic commercial centre encompassing a broad range of key business sectors. Beacon Park is located to the south of Great Yarmouth, adjacent to the A47 and provides excellent access to Great Yarmouth, Lowestoft, Norwich and the wider road network. Beacon Park has been allocated as one of the sites within the Great Yarmouth and Lowestoft Enterprise Zone.

# Site 17, Beacon Park, Gorleston, Great Yarmouth, Norfolk NR31 7RA

#### **Accommodation**

TOTAL SITE 2.4 Acres (0.97 Hectares)