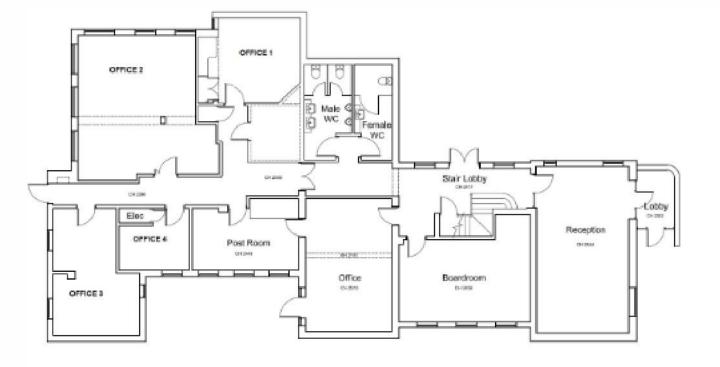

### **Description**

The subject property comprises a two-storey office building available as a whole, benefitting from nine separate offices, a large reception and a boardroom.

The accommodation is of modern construction and in good decorative order with floor tiles, plastered and emulsioned walls, wall mounted radiators under a suspended ceiling with CAT2 lighting. The offices also benefit from male and female WC facilities to both the ground and first floor, and there is also a fitted kitchen/staff area on the first floor.

#### **Accommodation**

We have measured the property in accordance with the RICS Code of Measuring Practice and calculate the following approximate net internal floor area:

| Description                 | m²               | Sq ft          |
|-----------------------------|------------------|----------------|
| Ground Floor<br>First Floor | 194.94<br>180.24 | 2,098<br>1,940 |
| Total                       | 375.18           | 4,038          |

## **FIRST FLOOR**