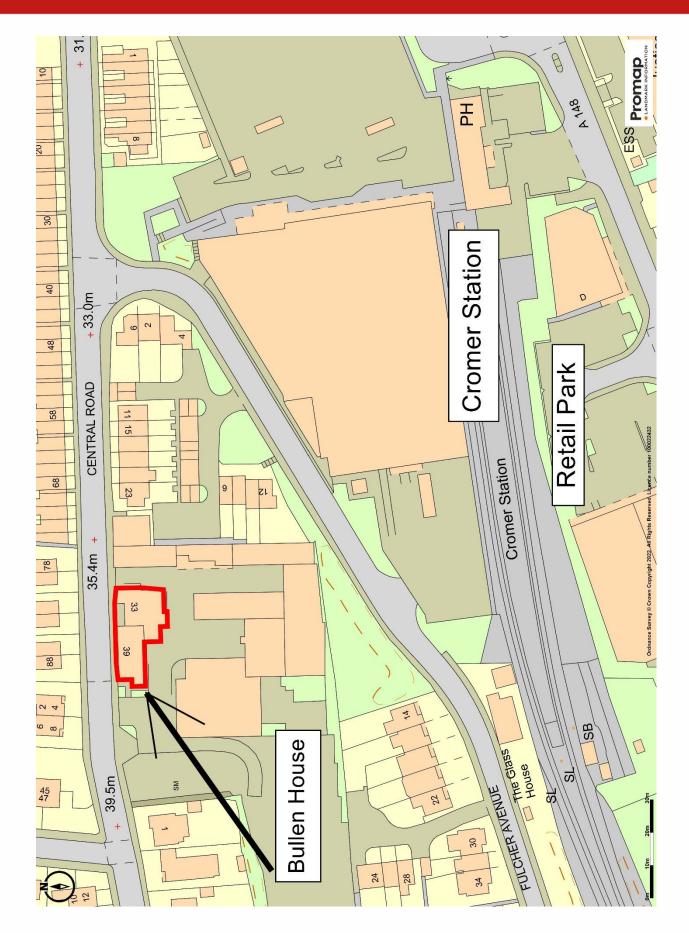

17 CAR PARKING SPACES

5-MINUTE WALK TO CROMER RAILWAY STATION

**ENERGY PERFORMANCE**RATING:- C

**Bullen House, Central Road, Cromer, Norfolk NR27** 9BW

Cromer is located 23 miles north of Norwich on the North Norfolk Coast and is a busy seaside town popular with tourists. It is also the administrative base of North Norfolk District Council.

The subject property is located on Central Road a short walk from the town centre.