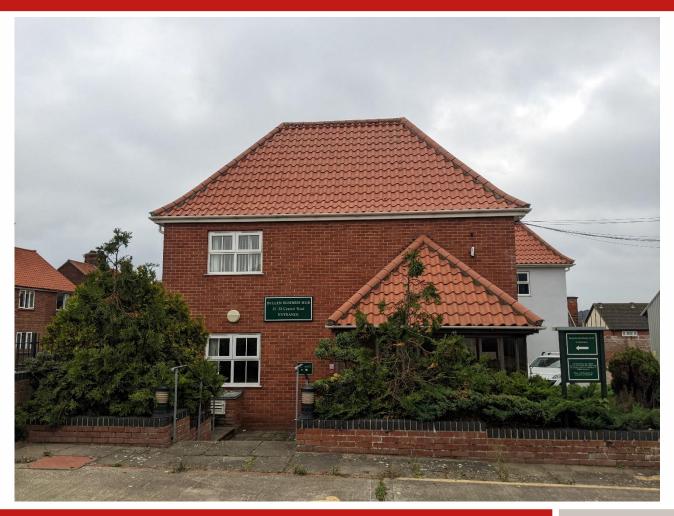

### Bullen House, Central Road, Cromer, Norfolk NR27 9BW

### **Description**

The subject property comprises a two-storey office building available as a whole, benefitting from nine separate offices, a large reception and a boardroom.

The accommodation is of modern construction and in good decorative order with floor tiles, plastered and emulsioned walls, wall mounted radiators under a suspended ceiling with CAT2 lighting. The offices also benefit from male and female WC facilities to both the ground and first floor, and there is also a fitted kitchen/staff area on the first floor.