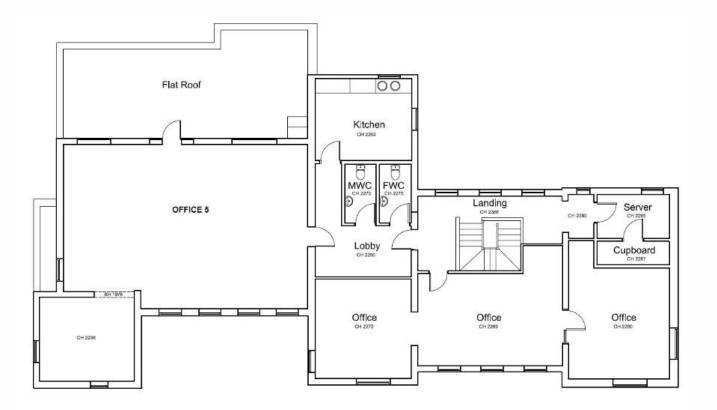

### **Description**

The subject property comprises a two-storey office building available as a whole, benefitting from nine separate offices, a large reception and a boardroom.

The accommodation is of modern construction and in good decorative order with floor tiles, plastered and emulsioned walls, wall mounted radiators under a suspended ceiling with CAT2 lighting. The offices also benefit from male and female WC facilities to both the ground and first floor, and there is also a fitted kitchen/staff area on the first floor.

#### **Accommodation**

We have measured the property in accordance with the RICS Code of Measuring Practice and calculate the following approximate net internal floor area:

| Description                 | m²               | Sq ft          |
|-----------------------------|------------------|----------------|
| Ground Floor<br>First Floor | 194.94<br>180.24 | 2,098<br>1,940 |
| Total                       | 375.18           | 4,038          |

## GROUND FLOOR