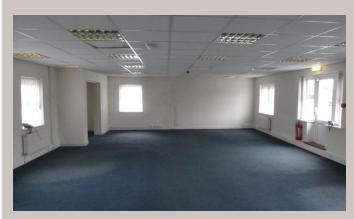

### **Description**

The subject property comprises a two-storey office building available as a whole, benefitting from nine separate offices, a large reception and a boardroom.

The accommodation is of modern construction and in good decorative order with floor tiles, plastered and emulsioned walls, wall mounted radiators under a suspended ceiling with CAT2 lighting. The offices also benefit from male and female WC facilities to both the ground and first floor, and there is also a fitted kitchen/staff area on the first floor.

nick.oleary@arnoldskeys.com

Office 6

Boardroom