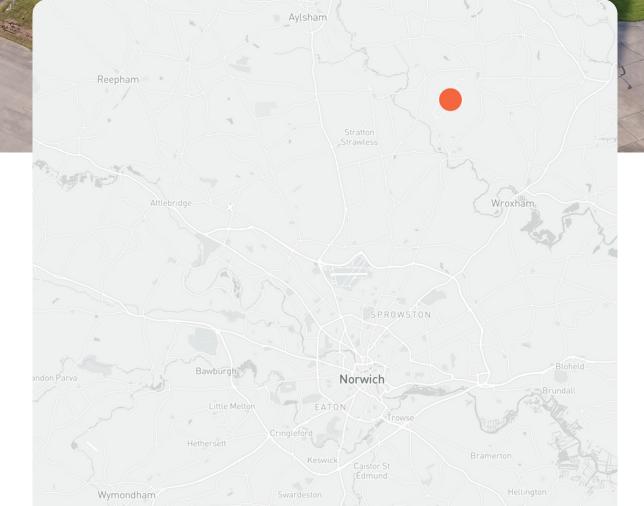

# Where to find us

Scottow Enterprise Park is the largest business park in North Norfolk, based in the village of Badersfield. Managed by Hethel Innovation, it offers a vast range of commercial offices, workshop space and storage facilities to rent.

From large hangars, to container storage, warehouses, workshops and offices, the business park has a suitable building for everyone. Industrial properties on Scottow Enterprise Park range from 100 sqft to 61 000 sqft, ideal for small, medium and large businesses.

In the heart of Norfolk countryside, it's still just only a 30 minute commute from Norwich City centre, which is a buzz of independent retailers and historical buildings. Norwich has great links to the rest of the country through rail, Norwich Airport and roads.