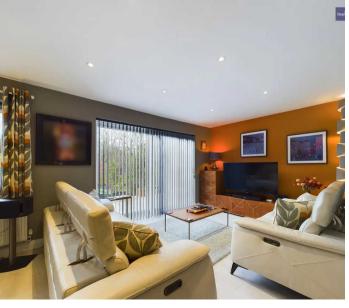

Spread across two floors, the accommodation comprises three generous double bedrooms, providing ample space for a growing family or those in need of a home office. The heart of this home lies in its spacious living area, which seamlessly flows into a fully fitted kitchen, creating the perfect space for entertaining guests.

# Lounge/Diner

10' 3" x 20' 11" (3.12m x 6.37m)

Leading off from the kitchen. Open plan lounge/diner with laminate flooring, radiators, flushed ceiling spotlights, uPVC double glazed window and sliding patio doors to the rear elevation leading onto access the garden.