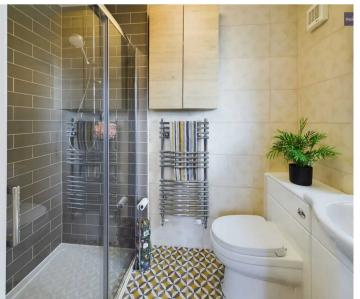

## Bathroom

7' 1" x 7' 3" (2.16m x 2.20m)

Three piece suite comprising of low flush WC and wash basin with built in storage unit, panelled bath with overhead shower attachment, heated towel rail, wall mirror and uPVC double glazed window to the side elevation.