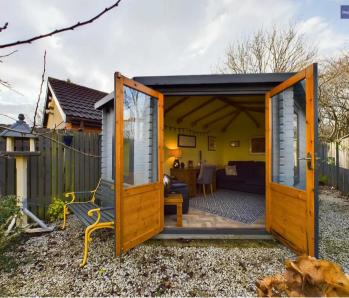

Outside, the property further delights with its beautifully landscaped garden. This outdoor oasis boasts a summer house, equipped with light and power, ideal for hosting leisurely evenings. A wooden shed also provides ample storage space for garden tools and equipment. To the front, the abundance of off-road parking allows for the accommodation of multiple vehicles, ensuring practicality and ease for residents and visitors alike.

## **Summer House**

15' 6" x 8' 11" (4.73m x 2.73m)

Summer House.

## **REAR GARDEN**

Landscaped garden to the rear with summer house complete with light and power and wooden shed for storage.