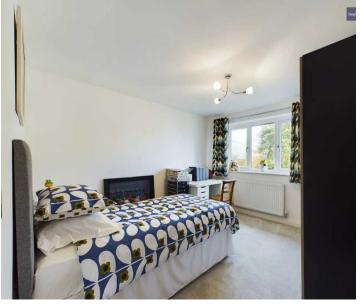

#### Bedroom 2

11' 9" x 9' 11" (3.59m x 3.01m)

UPVC double glazed window to the front elevation, radiator.

## Bedroom 3

10' 2" x 10' 7" (3.09m x 3.23m)

UPVC double glazed window to the front elevation, radiator.