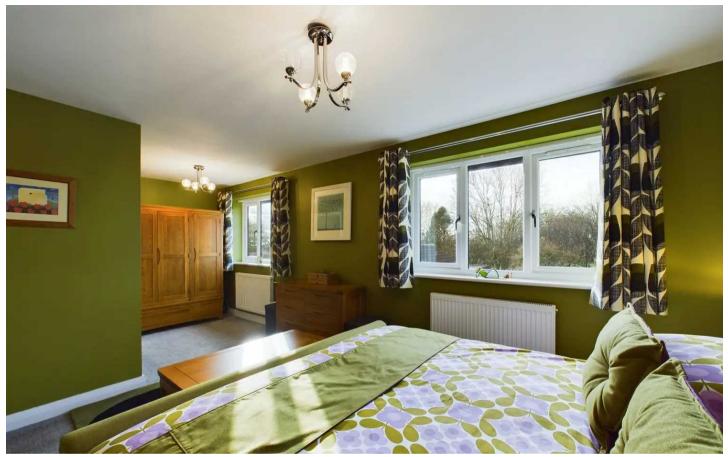

#### Bedroom 1

10' 4" x 21' 0" (3.16m x 6.41m)

UPVC double glazed windows to the rear elevation, radiators and access to the en-suite.

Spread across two floors, the accommodation comprises three generous double bedrooms, providing ample space for a growing family or those in need of a home office. The heart of this home lies in its spacious living area, which seamlessly flows into a fully fitted kitchen, creating the perfect space for entertaining guests.