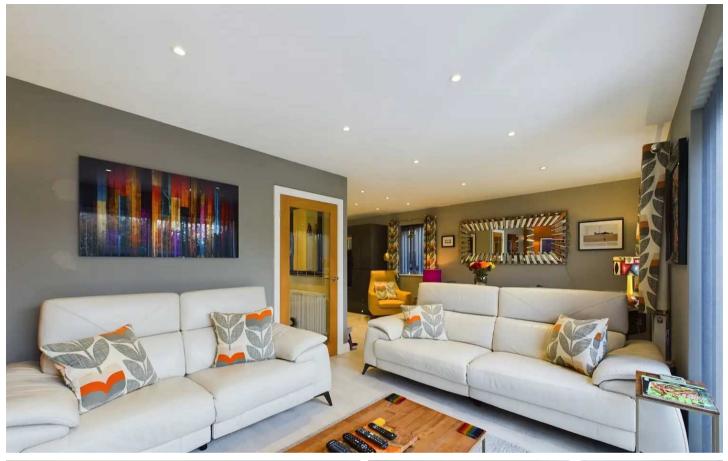

Spread across two floors, the accommodation comprises three generous double bedrooms, providing ample space for a growing family or those in need of a home office. The heart of this home lies in its spacious living area, which seamlessly flows into a fully fitted kitchen, creating the perfect space for entertaining guests.

# Lounge/Diner

10' 3" x 20' 11" (3.12m x 6.37m)

Leading off from the kitchen. Open plan lounge/diner with laminate flooring, radiators, flushed ceiling spotlights, uPVC double glazed window and sliding patio doors to the rear elevation leading onto access the garden.