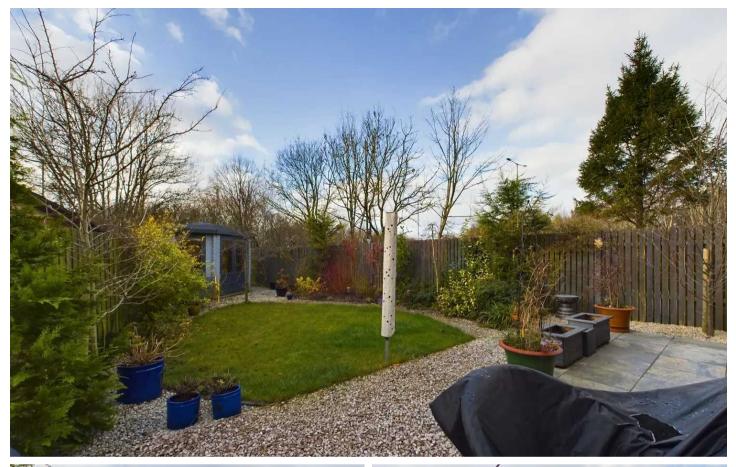

Outside, the property further delights with its beautifully landscaped garden. This outdoor oasis boasts a summer house, equipped with light and power, ideal for hosting leisurely evenings. A wooden shed also provides ample storage space for garden tools and equipment. To the front, the abundance of off-road parking allows for the accommodation of multiple vehicles, ensuring practicality and ease for residents and visitors alike.

## **REAR GARDEN**

Landscaped garden to the rear with summer house complete with light and power and wooden shed for storage.