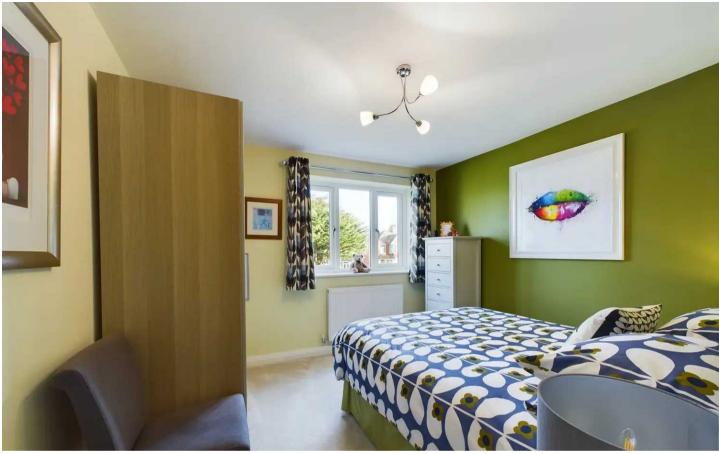

#### Bedroom 1

10' 4" x 21' 0" (3.16m x 6.41m)

UPVC double glazed windows to the rear elevation, radiators and access to the en-suite.

Spread across two floors, the accommodation comprises three generous double bedrooms, providing ample space for a growing family or those in need of a home office. The heart of this home lies in its spacious living area, which seamlessly flows into a fully fitted kitchen, creating the perfect space for entertaining guests.