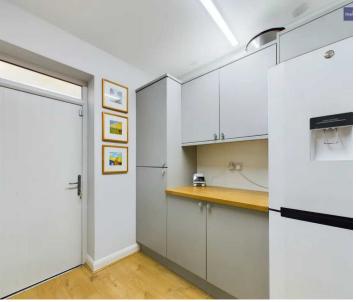

# **Utility Room**

9' 0" x 7' 4" (2.75m x 2.23m)

Leading off from the hallway. Fitted units and worktops with electrical points and plumbing for washing machine. UPVC door providing access to the side of the property.