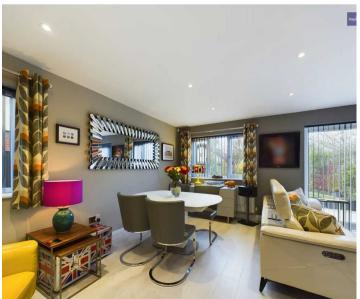

Spread across two floors, the accommodation comprises three generous double bedrooms, providing ample space for a growing family or those in need of a home office. The heart of this home lies in its spacious living area, which seamlessly flows into a fully fitted kitchen, creating the perfect space for entertaining guests.

# Lounge/Diner

10' 3" x 20' 11" (3.12m x 6.37m)

Leading off from the kitchen. Open plan lounge/diner with laminate flooring, radiators, flushed ceiling spotlights, uPVC double glazed window and sliding patio doors to the rear elevation leading onto access the garden.