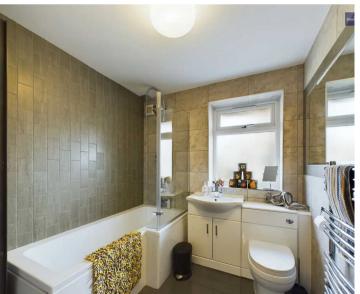

## Bathroom

7' 1" x 7' 3" (2.16m x 2.20m)

Three piece suite comprising of low flush WC and wash basin with built in storage unit, panelled bath with overhead shower attachment, heated towel rail, wall mirror and uPVC double glazed window to the side elevation.