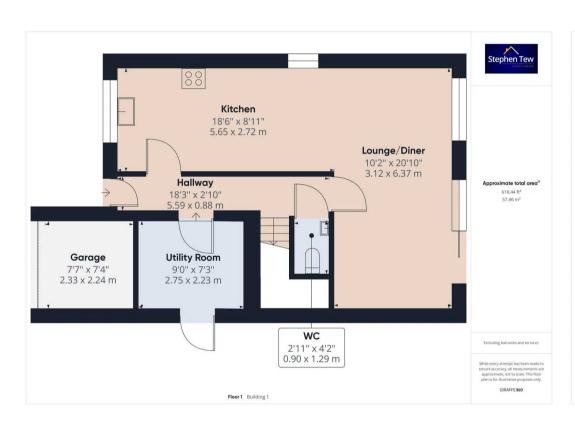

#### Hallway

18' 4" x 2' 11" (5.59m x 0.88m) Radiator, flushed ceiling spotlights.

#### Kitchen

18' 6" x 8' 11" (5.65m x 2.72m)

Matching range of base and wall units with fitted worktops, integrated dishwasher, electric double oven and five ring induction hob with extractor hood, fridge and one and half bowl sink with draining board and instant hot water tap. UPVC double glazed window to the front elevation. Tiled flooring and flushed ceiling spotlights.

# Lounge/Diner

10' 3" x 20' 11" (3.12m x 6.37m)

Leading off from the kitchen. Open plan lounge/diner with laminate flooring, radiators, flushed ceiling spotlights, uPVC double glazed window and sliding patio doors to the rear elevation leading onto access the garden.

#### WC

2' 11" x 4' 3" (0.90m x 1.29m)

Ground floor WC. Low flush WC and wash basin with storage unit.

# **Utility Room**

9' 0" x 7' 4" (2.75m x 2.23m)

Leading off from the hallway. Fitted units and worktops with electrical points and plumbing for washing machine. UPVC door providing access to the side of the property.