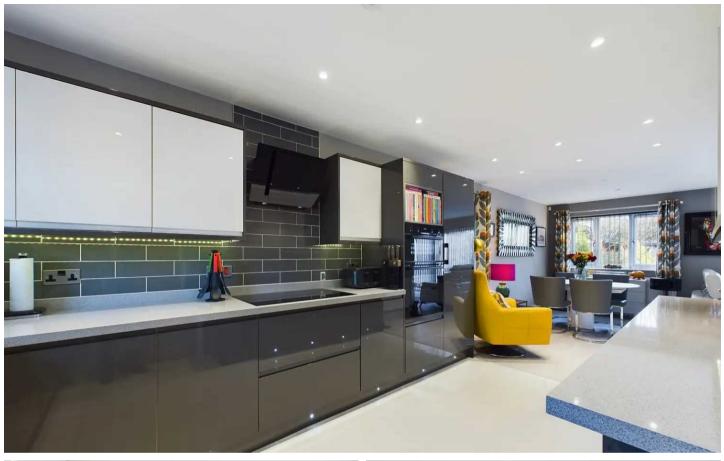

#### Kitchen

18' 6" x 8' 11" (5.65m x 2.72m)

Matching range of base and wall units with fitted worktops, integrated dishwasher, electric double oven and five ring induction hob with extractor hood, fridge and one and half bowl sink with draining board and instant hot water tap. UPVC double glazed window to the front elevation. Tiled flooring and flushed ceiling spotlights.

# Lounge/Diner

10' 3" x 20' 11" (3.12m x 6.37m)

Leading off from the kitchen. Open plan lounge/diner with laminate flooring, radiators, flushed ceiling spotlights, uPVC double glazed window and sliding patio doors to the rear elevation leading onto access the garden.