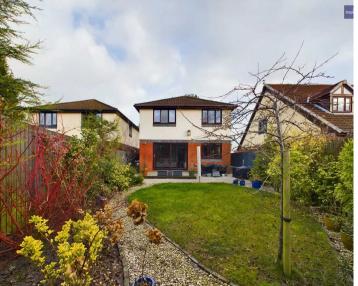

Outside, the property further delights with its beautifully landscaped garden. This outdoor oasis boasts a summer house, equipped with light and power, ideal for hosting leisurely evenings. A wooden shed also provides ample storage space for garden tools and equipment. To the front, the abundance of off-road parking allows for the accommodation of multiple vehicles, ensuring practicality and ease for residents and visitors alike.

## **REAR GARDEN**

Landscaped garden to the rear with summer house complete with light and power and wooden shed for storage.