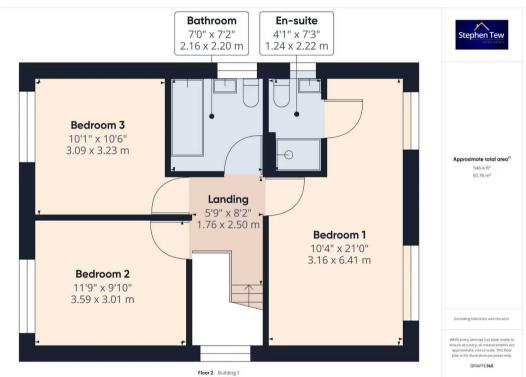

## Landing

5' 9" x 8' 2" (1.76m x 2.50m) Loft access.

#### Bedroom 1

10' 4" x 21' 0" (3.16m x 6.41m)

UPVC double glazed windows to the rear elevation, radiators and access to the en-suite.

#### En-suite

4' 1" x 7' 3" (1.24m x 2.22m)

Comprising of low flush WC and wash basin with built in storage unit, enclosed shower cubicle, heated towel rail and uPVC double glazed window to the side elevation.

#### Bedroom 2

11' 9" x 9' 11" (3.59m x 3.01m)

UPVC double glazed window to the front elevation, radiator.

## Bedroom 3

10' 2" x 10' 7" (3.09m x 3.23m)

UPVC double glazed window to the front elevation, radiator.

## Bathroom

7' 1" x 7' 3" (2.16m x 2.20m)

Three piece suite comprising of low flush WC and wash basin with built in storage unit, panelled bath with overhead shower attachment, heated towel rail, wall mirror and uPVC double glazed window to the side elevation.