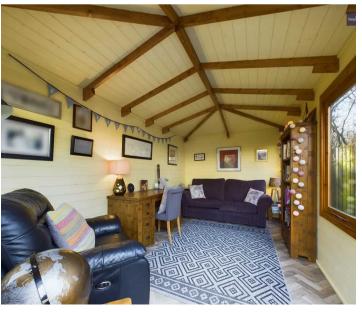

WC. Low flush WC and wash basin with storage unit.

# **Utility Room**

9' 0" x 7' 4" (2.75m x 2.23m)

Leading off from the hallway. Fitted units and worktops with electrical points and plumbing for washing machine. UPVC door providing access to the side of the property.







## Landing

5' 9" x 8' 2" (1.76m x 2.50m) Loft access.

#### Bedroom 1

10' 4" x 21' 0" (3.16m x 6.41m)

UPVC double glazed windows to the rear elevation, radiators and access to the en-suite.

#### En-suite

4' 1" x 7' 3" (1.24m x 2.22m)

Comprising of low flush WC and wash basin with built in storage unit, enclosed shower cubicle, heated towel rail and uPVC double glazed window to the side elevation.

#### Bedroom 2

11' 9" x 9' 11" (3.59m x 3.01m)

UPVC double glazed window to the front elevation, radiator.







## Bedroom 3

10' 2" x 10' 7" (3.09m x 3.23m)

UPVC double glazed window to the front elevation, radiator.

## Bathroom

7' 1" x 7' 3" (2.16m x 2.20m)

Three piece suite comprising of low flush WC and wash basin with built in storage unit, panelled bath with overhead shower attachment, heated towel rail, wall mirror and uPVC double glazed window to the side elevation.

## **Summer House**

15' 6" x 8' 11" (4.73m x 2.73m)

Summer House.







## FRONT GARDEN

Off road parking to the front.

## **REAR GARDEN**

Landscaped garden to the rear with summer house complete with light and power and wooden shed for storage.

# OFF ROAD

2 Parking Spaces

Off road parking to the front for multiple cars.









# **Stephen Tew Estate Agents**

Stephen Tew Estate Agents, 132 Highfield Road - FY4 2