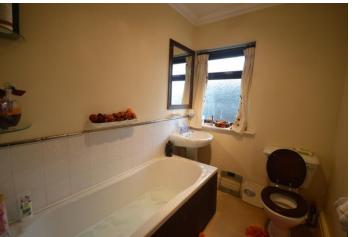

#### **BATHROOM**

7' 4" x 5' 6" (2.24m x 1.68m) Fitted with three piece suite comprising deep panelled bath, pedestal wash hand basin and low-level WC, half height tiling to two walls, uPVC opaque double glazed window to side, heated towel rail, comice style ceiling

#### **BATHROOM**

8' 2"  $\times$  8' 0" (2.49m  $\times$  2.44m) Fitted with four piece suite comprising corner bath, pedestal wash hand basin, shower end osure and low-level WC, full height tiling to all walls, double glazed window to side, two frosted double glazed windows to front, radiator, panelled ceiling with recessed spotlights