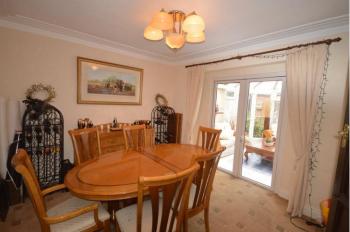

#### DINING AREA

12' 0" x 10' 6" (3.66m x 3.2m) Double radiator, comice style ceiling, uPVC double glazed double doors

#### **CONSERVATORY**

12' 0" x 10' 5" (3.66m x 3.18m) uPVC double glazed windows, polycarbonate roof and ceiling fan, tiled flooring, uPVC double glazed double doors to rear