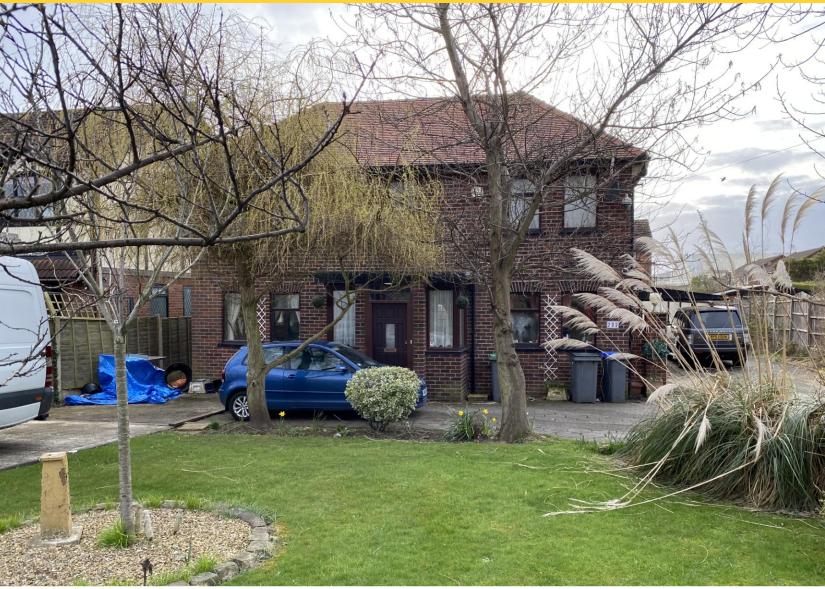

#### OUTSIDE

Front garden area with drive way leading to 3 garages with secure access via electric gates providing off-road parking for multiple cars
Enclosed low maintenance garden to rear with decking area