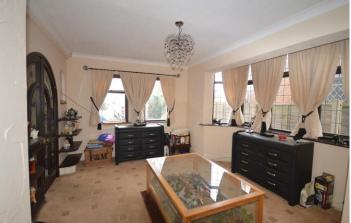

#### LOUNGE

29' 6" x 11' 6"  $(8.99 \, \text{m x} \, 3.51 \, \text{m})$  Leaded bay window to side, two double glazed windows to front, opaque leaded window to side, two double radiators, comice style ceiling, uPVC double glazed patio doors to hot tub room

#### DINING AREA

12' 0" x 10' 6" (3.66m x 3.2m) Double radiator, comice style ceiling, uPVC double glazed double doors