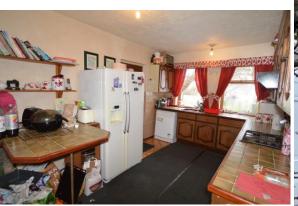

#### **KITCHEN**

14' 9" x 9' 4" (4.5m x 2.84m) Fitted with a matching range of base and eye level units with round edged worktops, matching breakfast bar, 1+1/2 bowl sink unit with single drainer and mixer tap, plumbing for dishwasher, space for fridge/freezer, fitted oven, built-in four ring gas hob with extractor hood over, two double glazed windows to front, tiled flooring