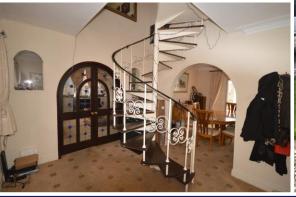

#### **ENTRANCE HALL**

Radiator, wall light, cornice style ceiling, open plan to Dining Area, spiral staircase leading to first floor landing