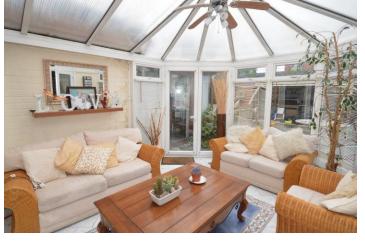

#### **CONSERVATORY**

12' 0" x 10' 5" (3.66m x 3.18m) uPVC double glazed windows, polycarbonate roof and ceiling fan, tiled flooring, uPVC double glazed double doors to rear