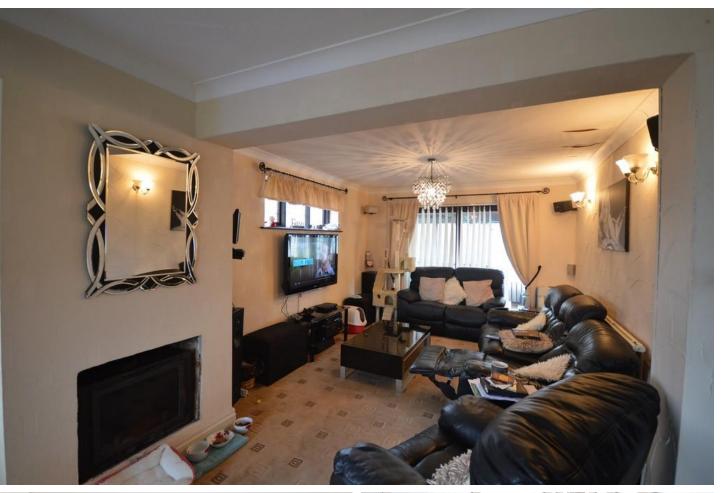

#### LOUNGE

29' 6" x 11' 6"  $(8.99 \, \text{m x} \, 3.51 \, \text{m})$  Leaded bay window to side, two double glazed windows to front, opaque leaded window to side, two double radiators, comice style ceiling, uPVC double glazed patio doors to hot tub room