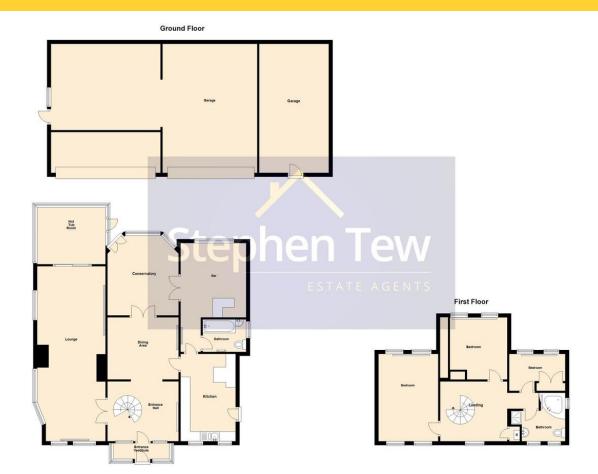

#### **GROUND FLOOR**

#### **ENTRANCE VESTIBULE**

Two uPVC double glazed comer windows to front

#### **ENTRANCE HALL**

Radiator, wall light, cornice style ceiling, open plan to Dining Area, spiral staircase leading to first floor landing

#### LOUNGE

29' 6" x 11' 6"  $(8.99 \, \text{m x} \, 3.51 \, \text{m})$  Leaded bay window to side, two double glazed windows to front, opaque leaded window to side, two double radiators, comice style ceiling, uPVC double glazed patio doors to hot tub room

#### DINING AREA

12' 0" x 10' 6" (3.66m x 3.2m) Double radiator, comice style ceiling, uPVC double glazed double doors

#### **HOT TUB ROOM**

12' 2" x 9' 7" (3.71m x 2.92m) Two windows to side, window to rear

#### **CONSERVATORY**

12' 0" x 10' 5" (3.66m x 3.18m) uPVC double glazed windows, polycarbonate roof and ceiling fan, tiled flooring, uPVC double glazed double doors to rear

#### **KITCHEN**

14' 9" x 9' 4" (4.5m x 2.84m) Fitted with a matching range of base and eye level units with round edged worktops, matching breakfast bar, 1+1/2 bowl sink unit with single drainer and mixer tap, plumbing for dishwasher, space for fridge/freezer, fitted oven, built-in four ring gas hob with extractor hood over, two double glazed windows to front, tiled flooring

### BEDROOM/BAR

10' 7" x 12' 7" (18'4"into recess) (3.23m x 3.84m) Upvc double glazed window to rear, double radiator, comice style ceiling

#### **BATHROOM**

7' 4" x 5' 6" (2.24m x 1.68m) Fitted with three piece suite comprising deep panelled bath, pedestal wash hand basin and low-level WC, half height tiling to two walls, uPVC opaque double glazed window to side, heated towel rail, comice style ceiling

#### FIRST FLOOR

#### LANDING

Double glazed window to front, built in storage cupboard housing wall mounted combination boiler

#### **BEDROOM**

14' 10"  $\times$  9' 9" (4.52m  $\times$  2.97m) Two double glazed windows to rear, two double glazed windows to front, radiator, comice style ceiling

#### **BEDROOM**

12' x 10' 7" (3.66m x 3.23m) Two double glazed windows to rear, fitted wardrobes, radiator, cornice style ceiling

#### **BEDROOM**

9' 6"  $\times$  6' 4" (2.9m  $\times$  1.93m) Two double glazed windows to rear, fitted wardrobes, radia tor

#### **BATHROOM**

8' 2"  $\times$  8' 0" (2.49m  $\times$  2.44m) Fitted with four piece suite comprising corner bath, pedestal wash hand basin, shower end osure and low-level WC, full height tiling to all walls, double glazed window to side, two frosted double glazed windows to front, radiator, panelled ceiling with recessed spotlights

## GARAGE

18' 6" x 6' 11" (5.64m x 2.11m) Up and over door

#### **GARAGE**

21' 9" x 16' 0" (6.63m x 4.88m) Up and over door, leads to an additional room measuring 19'1" x 14'6"

#### GARAGE

22' x 11' 9" (6.71m x 3.58m) COUNCIL TAX BAND F