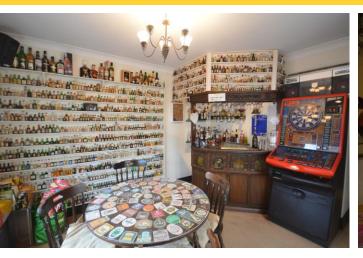

### BEDROOM/BAR

10' 7" x 12' 7" (18'4"into recess) (3.23m x 3.84m) Upvc double glazed window to rear, double radiator, comice style ceiling