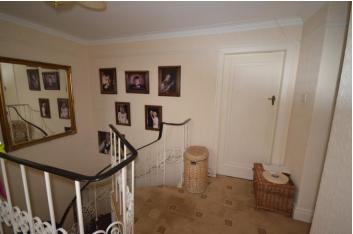

#### **ENTRANCE HALL**

Radiator, wall light, cornice style ceiling, open plan to Dining Area, spiral staircase leading to first floor landing

#### LANDING

Double glazed window to front, built in storage cupboard housing wall mounted combination boiler