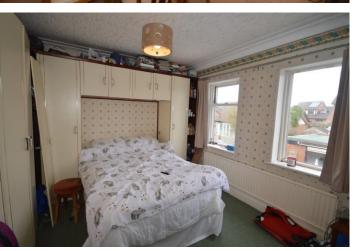

#### **BEDROOM**

14' 10"  $\times$  9' 9" (4.52m  $\times$  2.97m) Two double glazed windows to rear, two double glazed windows to front, radiator, comice style ceiling

#### **BEDROOM**

12' x 10' 7" (3.66m x 3.23m) Two double glazed windows to rear, fitted wardrobes, radiator, cornice style ceiling

#### **BEDROOM**

9' 6"  $\times$  6' 4" (2.9m  $\times$  1.93m) Two double glazed windows to rear, fitted wardrobes, radia tor