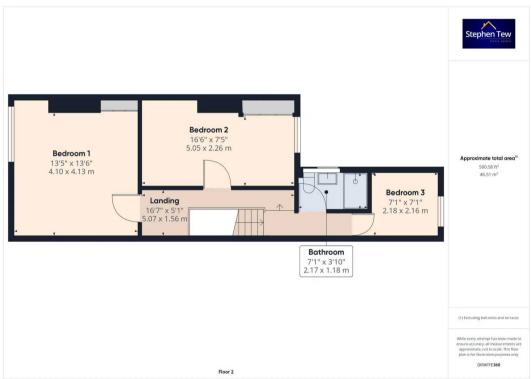

# **Blackpool**

Presenting this charming 3-bedroom mid-terraced property located in a popular residential area, close to local amenities. Upon entry, you are greeted by an entrance vestibule leading through to the hallway, unveiling an open plan lounge/diner filled with natural light and a modern kitchen. The first floor comprises three well-proportioned bedrooms alongside a three-piece suite bathroom, perfect for a growing family. Additional features include gas central heating and uPVC double glazing throughout, ensuring comfort and efficiency all year round.

### Bedroom 1

13' 5" x 13' 7" (4.10m x 4.13m)

Bedroom 1 to the front with upvc double glazed window and radiator.

# Bedroom 2

16' 7" x 7' 5" (5.05m x 2.26m)

Bedroom 2 to the rear with built in wardrobes

### Bedroom 3

7' 2" x 7' 1" (2.18m x 2.16m)

Bedroom 3 to the rear with upvc double glazed window and radiator

#### Bathroom

7' 1" x 3' 10" (2.17m x 1.18m)

Bathroom with 3 piece suite. Low level WC, walk in double shower.

South faving front garden

REAR GARDEN

North facing rear garden

PERMIT