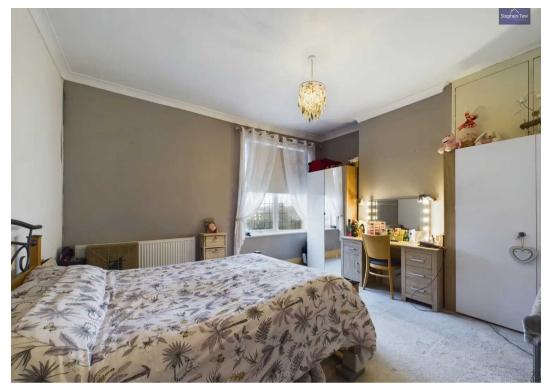

### Bedroom 1

13' 5" x 13' 7" (4.10m x 4.13m)

Bedroom 1 to the front with upvc double glazed window and radiator.