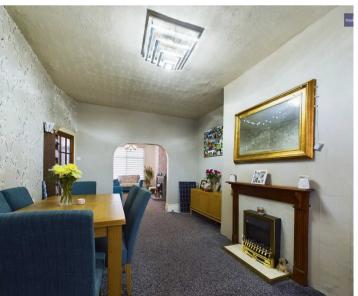

# Lounge

16' 6" x 10' 8" (5.03m x 3.26m)

Open plan lounge/Diner with bay window to the front and access to kitchen and hallway.