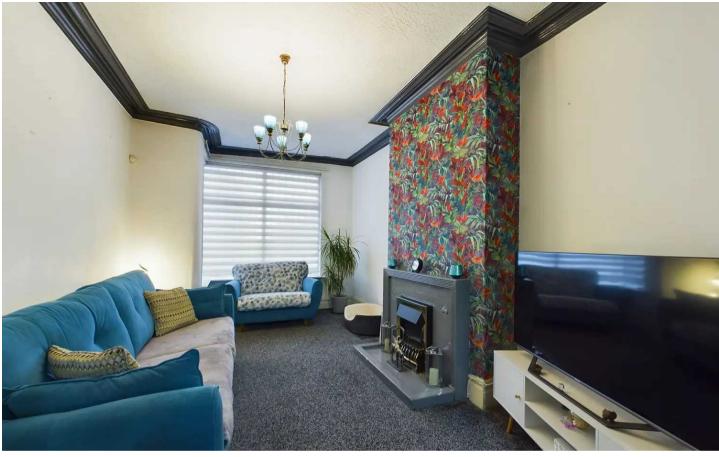

# Lounge

16' 6" x 10' 8" (5.03m x 3.26m)

Open plan lounge/Diner with bay window to the front and access to kitchen and hallway.