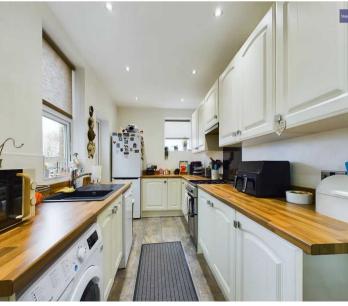

### Kitchen

14' 3" x 6' 10" (4.34m x 2.08m)

Fitted Kitchen with combination boiler, free standing appliances and under stairs storage.