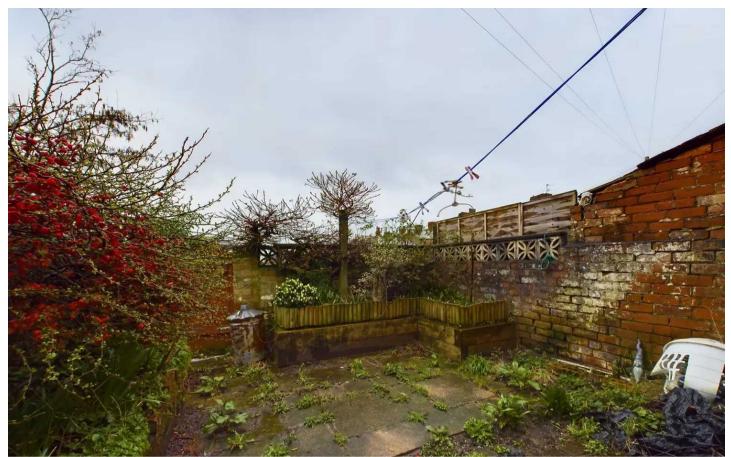

The north-facing rear garden offers a blank canvas for green-fingered enthusiasts to create their own oasis or to entertain guests on warm summer evenings. Residents will also benefit from permit parking.

#### Bathroom

7' 1" x 3' 10" (2.17m x 1.18m)

Bathroom with 3 piece suite. Low level WC, walk in double shower.

South faving front garden

REAR GARDEN

North facing rear garden

PERMIT