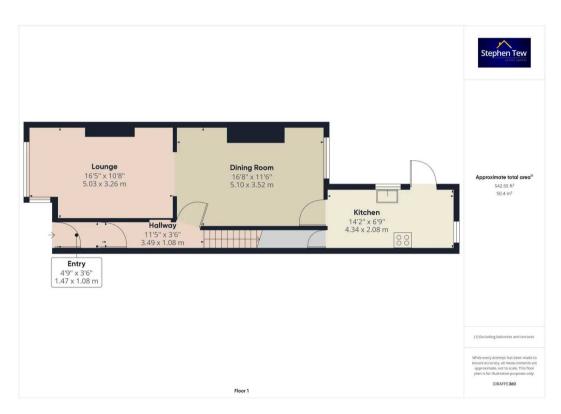

# **Blackpool**

Presenting this charming 3-bedroom mid-terraced property located in a popular residential area, close to local amenities. Upon entry, you are greeted by an entrance vestibule leading through to the hallway, unveiling an open plan lounge/diner filled with natural light and a modern kitchen. The first floor comprises three well-proportioned bedrooms alongside a three-piece suite bathroom, perfect for a growing family. Additional features include gas central heating and uPVC double glazing throughout, ensuring comfort and efficiency all year round.

# Lounge

16' 6" x 10' 8" (5.03m x 3.26m)

Open plan lounge/Diner with bay window to the front and access to kitchen and hallway.

### Kitchen

14' 3" x 6' 10" (4.34m x 2.08m)

Fitted Kitchen with combination boiler, free standing appliances and under stairs storage.