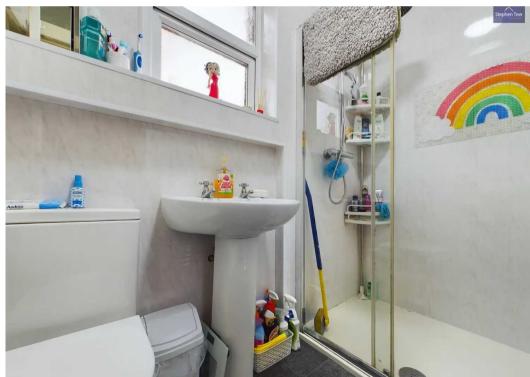

#### Bathroom

7' 1" x 3' 10" (2.17m x 1.18m)

Bathroom with 3 piece suite. Low level WC, walk in double shower.

South faving front garden

REAR GARDEN

North facing rear garden

PERMIT