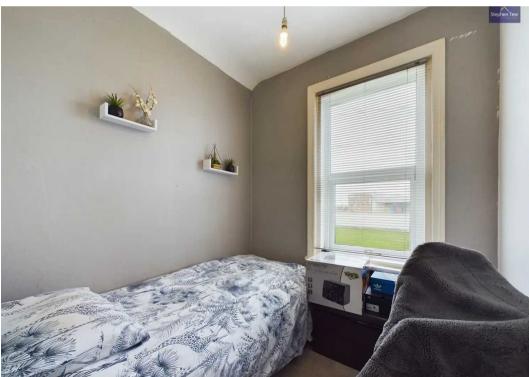

### Bedroom 3

7' 2" x 7' 1" (2.18m x 2.16m)

Bedroom 3 to the rear with upvc double glazed window and radiator