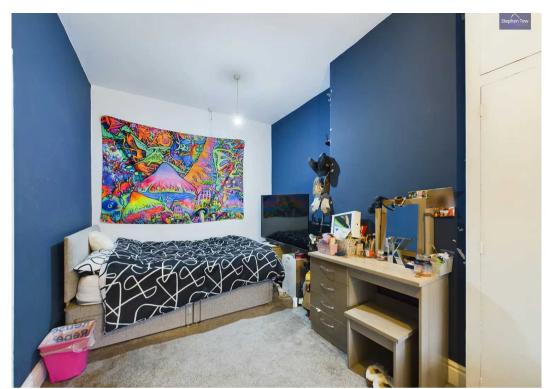

# Bedroom 2

16' 7" x 7' 5" (5.05m x 2.26m)

Bedroom 2 to the rear with built in wardrobes