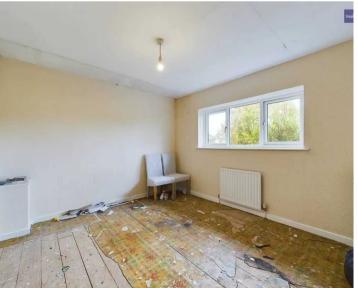

#### Bedroom 1

10' 11" x 11' 3" (3.34m x 3.42m)

Master bedroom to the front with internal wardrobe.

#### Bedroom 2

10' 9" x 14' 1" (3.27m x 4.29m)

Second bedroom to the rear, with internal wardrobe.

#### Bedroom 3

7' 8" x 8' 3" (2.33m x 2.51m)

Third bedroom to the front with internal wardrobe.

Approximate total area<sup>(1)</sup>

479.54 ft<sup>2</sup> 44.55 m<sup>2</sup>

(1) Excluding balconies and terra