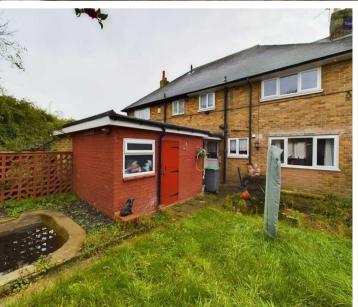

The rear garden is north facing, so you can catch those rays all day long. And it's got access to some sweet outhouses, perfect for storing all your gear for those epic summer BBQs.

Council Tax band: A

## REAR GARDEN

North facing rear garden with access to outhouses