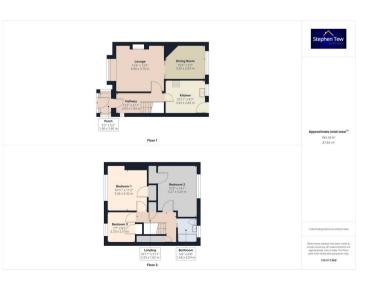

#### Porch

3' 3" x 5' 3" (1.00m x 1.60m)

Porch entrance leading to hallway

## Hallway

13' 3" x 6' 0" (4.03m x 1.83m)

Entrance hall leading to lounge and kitchen and first floor landing.

## Lounge / Diner

24' 3" x 12' 5" (7.38m x 3.79m)

Open plan lounge / diner with sliding doors to separate. Gas fire in lounge

## Kitchen

10' 11" x 9' 4" (3.33m x 2.84m)

Free standing appliances and access to garden

## Landing

10' 11" x 6' 0" (3.33m x 1.82m)

Leading to bedrooms and bathroom. Loft access from landing with pull down ladder and part boarded.

#### Bathroom

5' 6" x 6' 8" (1.68m x 2.04m)

Fitted with a 3 piece suite and electric shower over bath.

#### Bedroom 1

10' 11" x 11' 3" (3.34m x 3.42m)

Master bedroom to the front with internal wardrobe.

#### Bedroom 2

10' 9" x 14' 1" (3.27m x 4.29m)

Second bedroom to the rear, with internal wardrobe.

#### Bedroom 3

7' 8" x 8' 3" (2.33m x 2.51m)

Third bedroom to the front with internal wardrobe.

Approximate total area<sup>(1)</sup>

479.54 ft<sup>2</sup> 44.55 m<sup>2</sup>

(1) Excluding balconies and terra

While every attempt has been made to ensure accuracy, all measurements are approximate, not to scale. This floor plan is for illustrative purposes only.

Front garden with off road parking