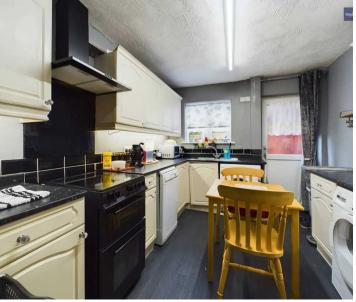

## Kitchen

10' 11" x 9' 4" (3.33m x 2.84m)

Free standing appliances and access to garden