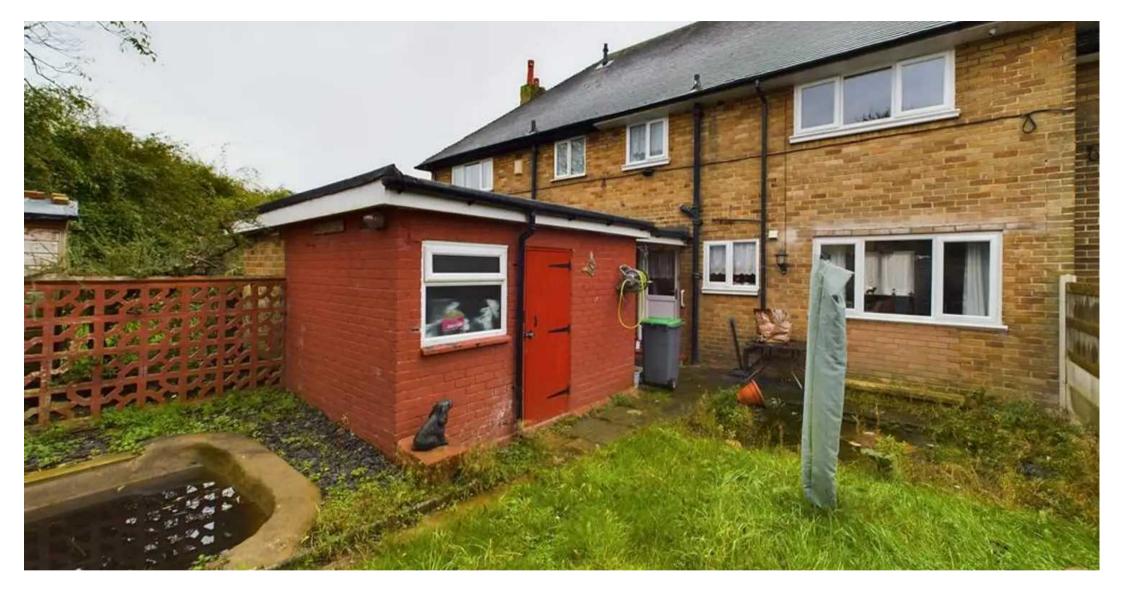

The rear garden is north facing, so you can catch those rays all day long. And it's got access to some sweet outhouses, perfect for storing all your gear for those epic summer BBQs.

Council Tax band: A

## REAR GARDEN

North facing rear garden with access to outhouses