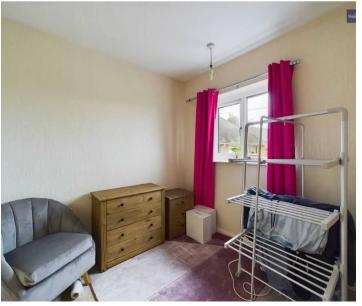

#### Bedroom 1

10' 11" x 11' 3" (3.34m x 3.42m)

Master bedroom to the front with internal wardrobe.

#### Bedroom 2

10' 9" x 14' 1" (3.27m x 4.29m)

Second bedroom to the rear, with internal wardrobe.

#### Bedroom 3

7' 8" x 8' 3" (2.33m x 2.51m)

Third bedroom to the front with internal wardrobe.

Approximate total area<sup>(1)</sup>

479.54 ft<sup>2</sup> 44.55 m<sup>2</sup>

(1) Excluding balconies and terra