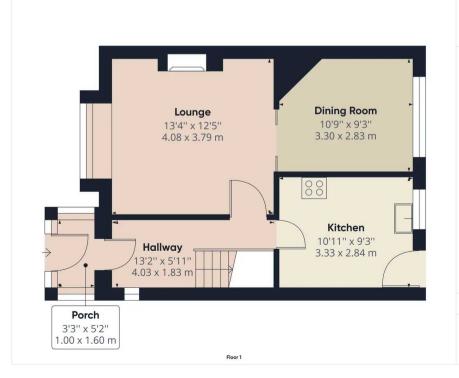

#### Porch

3' 3" x 5' 3" (1.00m x 1.60m)

Porch entrance leading to hallway

## Hallway

13' 3" x 6' 0" (4.03m x 1.83m)

Entrance hall leading to lounge and kitchen and first floor landing.

## Lounge / Diner

24' 3" x 12' 5" (7.38m x 3.79m)

Open plan lounge / diner with sliding doors to separate. Gas fire in lounge

## Kitchen

10' 11" x 9' 4" (3.33m x 2.84m)

Free standing appliances and access to garden