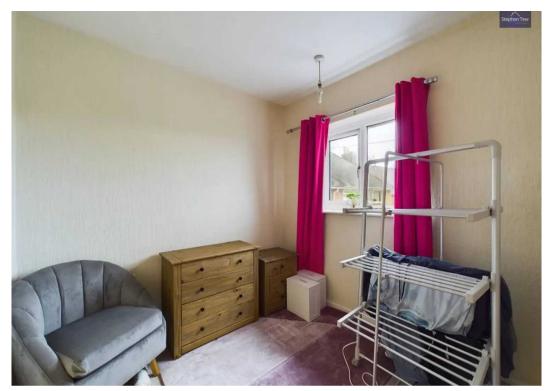

#### Bedroom 1

10' 11" x 11' 3" (3.34m x 3.42m)

Master bedroom to the front with internal wardrobe.

#### Bedroom 2

10' 9" x 14' 1" (3.27m x 4.29m)

Second bedroom to the rear, with internal wardrobe.

#### Bedroom 3

7' 8" x 8' 3" (2.33m x 2.51m)

Third bedroom to the front with internal wardrobe.

Approximate total area<sup>(1)</sup>

479.54 ft<sup>2</sup> 44.55 m<sup>2</sup>

(1) Excluding balconies and terra