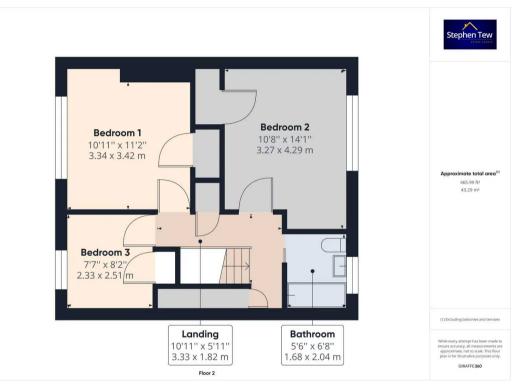

## Landing

10' 11" x 6' 0" (3.33m x 1.82m)

Leading to bedrooms and bathroom. Loft access from landing with pull down ladder and part boarded.

#### Bathroom

5' 6" x 6' 8" (1.68m x 2.04m)

Fitted with a 3 piece suite and electric shower over bath.

#### Bedroom 1

10' 11" x 11' 3" (3.34m x 3.42m)

Master bedroom to the front with internal wardrobe.

#### Bedroom 2

10' 9" x 14' 1" (3.27m x 4.29m)

Second bedroom to the rear, with internal wardrobe.

#### Bedroom 3

7' 8" x 8' 3" (2.33m x 2.51m)

Third bedroom to the front with internal wardrobe.

Approximate total area<sup>(1)</sup>

479.54 ft<sup>2</sup> 44.55 m<sup>2</sup>

(1) Excluding balconies and terra

While every attempt has been made to ensure accuracy, all measurements are approximate, not to scale. This floor plan is for illustrative purposes only.

Front garden with off road parking