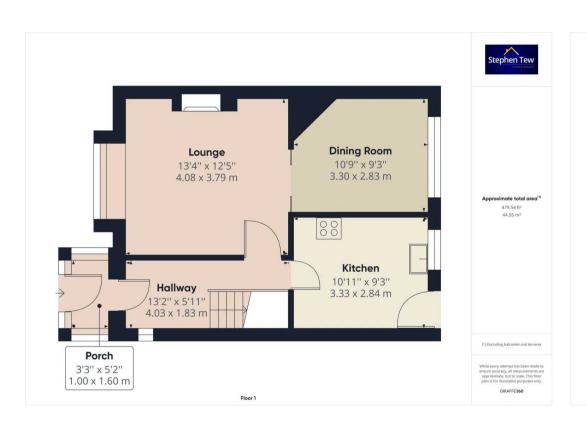

#### Porch

3' 3" x 5' 3" (1.00m x 1.60m)

Porch entrance leading to hallway

## Hallway

13' 3" x 6' 0" (4.03m x 1.83m)

Entrance hall leading to lounge and kitchen and first floor landing.

## Lounge / Diner

24' 3" x 12' 5" (7.38m x 3.79m)

Open plan lounge / diner with sliding doors to separate. Gas fire in lounge

## Kitchen

10' 11" x 9' 4" (3.33m x 2.84m)

Free standing appliances and access to garden

#### Bedroom 3

7' 8" x 8' 3" (2.33m x 2.51m)

Third bedroom to the front with internal wardrobe.

Approximate total area<sup>(1)</sup>

479.54 ft<sup>2</sup> 44.55 m<sup>2</sup>

(1) Excluding balconies and terra

While every attempt has been made to ensure accuracy, all measurements are approximate, not to scale. This floor plan is for illustrative purposes only.

Front garden with off road parking