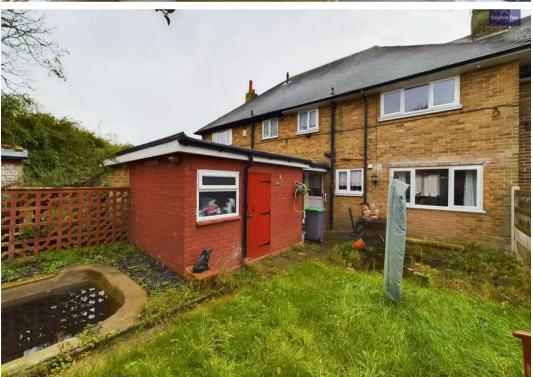

The rear garden is north facing, so you can catch those rays all day long. And it's got access to some sweet outhouses, perfect for storing all your gear for those epic summer BBQs.

Council Tax band: A

## REAR GARDEN

North facing rear garden with access to outhouses