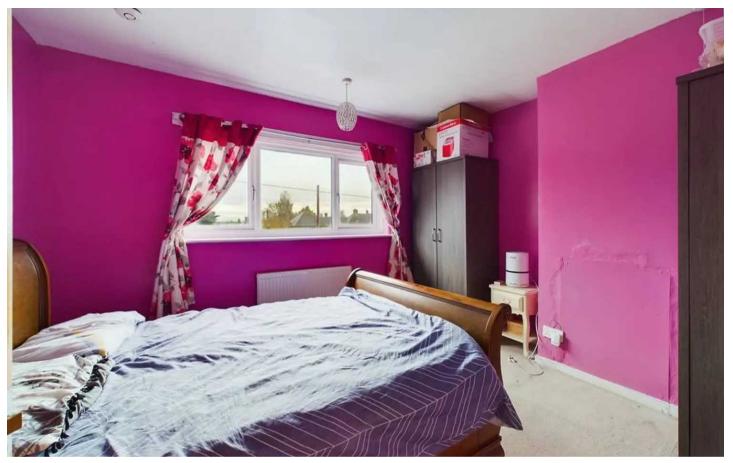

#### Bedroom 1

10' 11" x 11' 3" (3.34m x 3.42m)

Master bedroom to the front with internal wardrobe.

#### Bedroom 2

10' 9" x 14' 1" (3.27m x 4.29m)

Second bedroom to the rear, with internal wardrobe.

#### Bedroom 3

7' 8" x 8' 3" (2.33m x 2.51m)

Third bedroom to the front with internal wardrobe.

Approximate total area<sup>(1)</sup>

479.54 ft<sup>2</sup> 44.55 m<sup>2</sup>

(1) Excluding balconies and terra