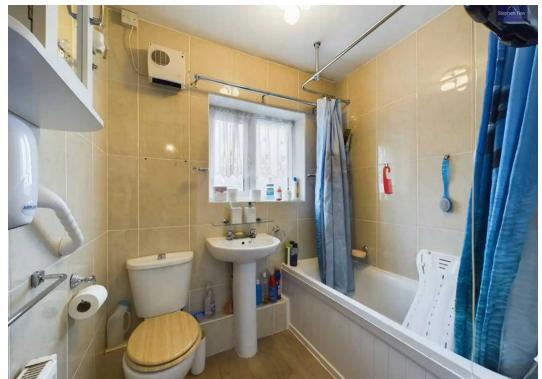

#### Bathroom

5' 6" x 6' 8" (1.68m x 2.04m)

Fitted with a 3 piece suite and electric shower over bath.