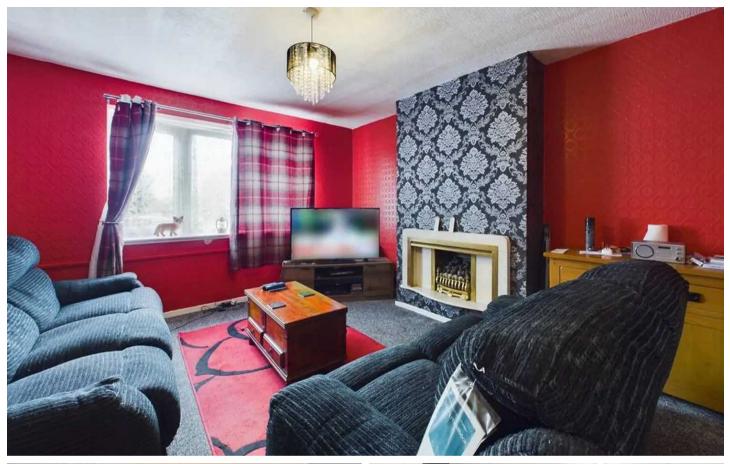

## Lounge / Diner

24' 3" x 12' 5" (7.38m x 3.79m)

Open plan lounge / diner with sliding doors to separate. Gas fire in lounge