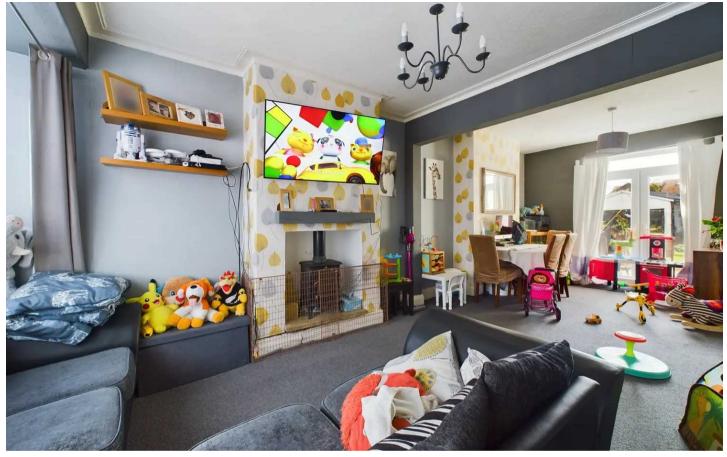

# Lounge/Diner

22' 3" x 11' 11" (6.79m x 3.64m)

Open plan Lounge / Diner leading to kitchen. Bay window to front, log burner and patio doors leading to garden.