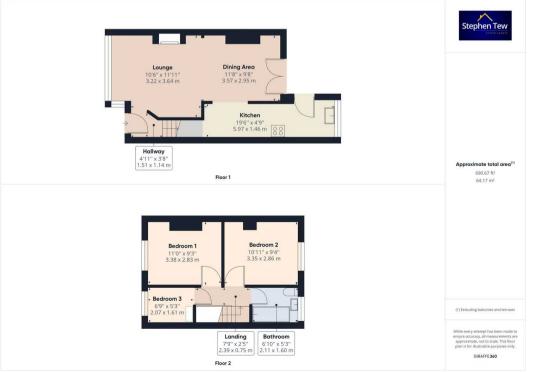

# Hallway

4' 11" x 3' 9" (1.51m x 1.14m)

Entrance hall leading to lounge and first floor landing.

# Lounge/Diner

22' 3" x 11' 11" (6.79m x 3.64m)

Open plan Lounge / Diner leading to kitchen. Bay window to front, log burner and patio doors leading to garden.

## Kitchen

19' 7" x 4' 9" (5.97m x 1.46m)

Fitted kitchen with matching range of base and eye level units. Combination boiler and electric hob with electric oven. Back door leading to garden.

## Landing

Leading to bedrooms and family bathroom. Loft access from landing.

#### Bedroom 1

11' 1" x 9' 3" (3.38m x 2.83m)

UPVC double glazed window to the front elevation, radiator.

#### Bedroom 2

11' 0" x 9' 5" (3.35m x 2.86m)

UPVC double glazed window to the rear elevation, radiator.

## Bedroom 3

6' 9" x 5' 3" (2.07m x 1.61m)

UPVC double glazed window to the front elevation, radiator.

#### **Bathroom**

6' 11" x 5' 3" (2.11m x 1.60m)

Three piece bathroom suite comprising of white panelled bath with overhead shower, pedestal hand wash basin, low flush WC, radiator, UPVC double glazed opaque window to the rear elevation.