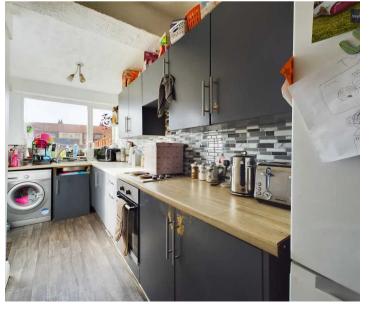

## Kitchen

19' 7" x 4' 9" (5.97m x 1.46m)

Fitted kitchen with matching range of base and eye level units. Combination boiler and electric hob with electric oven. Back door leading to garden.