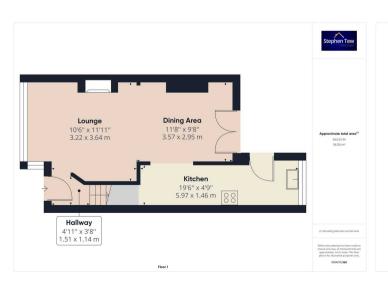

# Hallway

4' 11" x 3' 9" (1.51m x 1.14m)

Entrance hall leading to lounge and first floor landing.

# Lounge/Diner

22' 3" x 11' 11" (6.79m x 3.64m)

Open plan Lounge / Diner leading to kitchen. Bay window to front, log burner and patio doors leading to garden.

## Kitchen

19' 7" x 4' 9" (5.97m x 1.46m)

Fitted kitchen with matching range of base and eye level units. Combination boiler and electric hob with electric oven. Back door leading to garden.