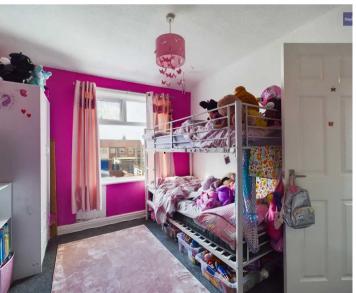

#### Bedroom 2

11' 0" x 9' 5" (3.35m x 2.86m)

UPVC double glazed window to the rear elevation, radiator.

## Bedroom 3

6' 9" x 5' 3" (2.07m x 1.61m)

UPVC double glazed window to the front elevation, radiator.