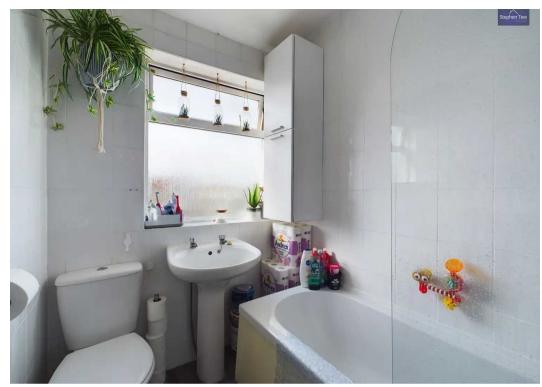

#### **Bathroom**

6' 11" x 5' 3" (2.11m x 1.60m)

Three piece bathroom suite comprising of white panelled bath with overhead shower, pedestal hand wash basin, low flush WC, radiator, UPVC double glazed opaque window to the rear elevation.