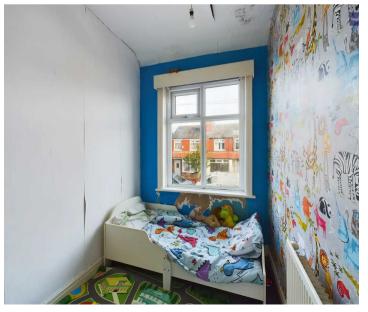

## Bedroom 3

6' 9" x 5' 3" (2.07m x 1.61m)

UPVC double glazed window to the front elevation, radiator.