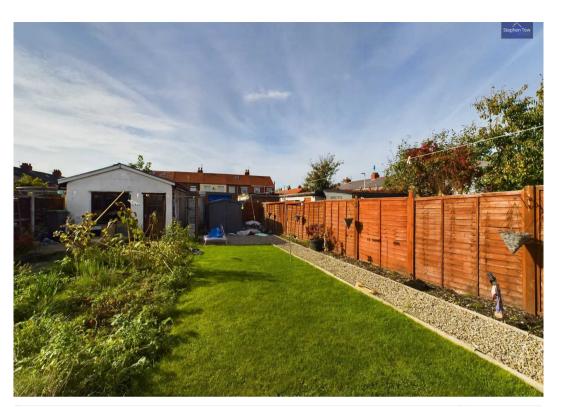

tted kitchen with matching range of base and eye level units. Combination boiler and electric hob with electric oven. Back door leading to garden.







## Landing

Leading to bedrooms and family bathroom. Loft access from landing.

#### Bedroom 1

11' 1" x 9' 3" (3.38m x 2.83m)

UPVC double glazed window to the front elevation, radiator.

#### Bedroom 2

11' 0" x 9' 5" (3.35m x 2.86m)

UPVC double glazed window to the rear elevation, radiator.

## Bedroom 3

6' 9" x 5' 3" (2.07m x 1.61m)

UPVC double glazed window to the front elevation, radiator.

#### **Bathroom**

6' 11" x 5' 3" (2.11m x 1.60m)

Three piece bathroom suite comprising of white panelled bath with overhead shower, pedestal hand wash basin, low flush WC, radiator, UPVC double glazed opaque window to the rear elevation.











# FRONT GARDEN

East facing front garden.

## **REAR GARDEN**

West facing Rear garden mainly laid to lawn.







# **Stephen Tew Estate Agents**

Stephen Tew Estate Agents, 132 Highfield Road - FY4 2HH

01253 401111

info@stephentew.co.uk

www.stephentew.co.uk