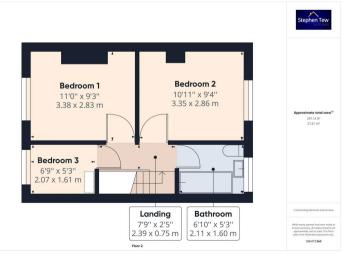

## Landing

Leading to bedrooms and family bathroom. Loft access from landing.

#### Bedroom 1

11' 1" x 9' 3" (3.38m x 2.83m)

UPVC double glazed window to the front elevation, radiator.

#### Bedroom 2

11' 0" x 9' 5" (3.35m x 2.86m)

UPVC double glazed window to the rear elevation, radiator.

## Bedroom 3

6' 9" x 5' 3" (2.07m x 1.61m)

UPVC double glazed window to the front elevation, radiator.

#### **Bathroom**

6' 11" x 5' 3" (2.11m x 1.60m)

Three piece bathroom suite comprising of white panelled bath with overhead shower, pedestal hand wash basin, low flush WC, radiator, UPVC double glazed opaque window to the rear elevation.