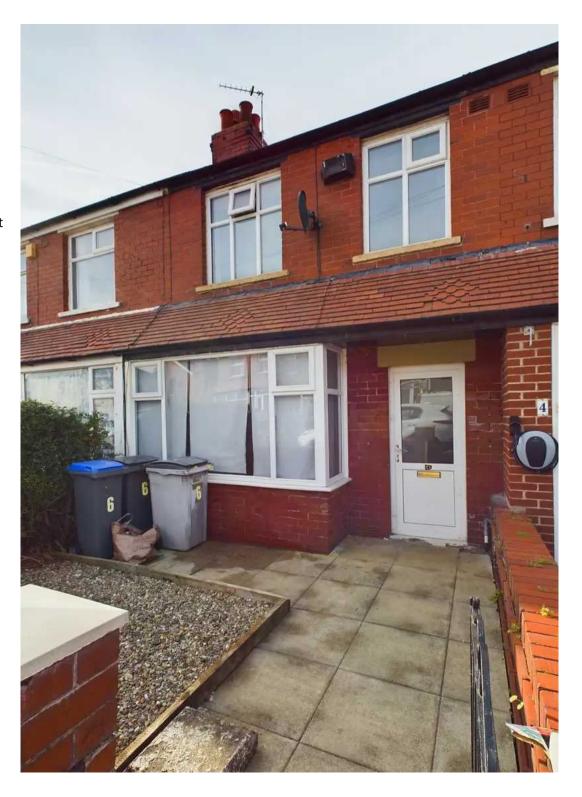

hree bedroom terraced property situated in a convenient location within close proximity of many amenities, schools, shops and transport links. The accommodation briefly comprises of entrance hall, open-plan lounge/diner, kitchen. To the first floor there are three bedrooms along with a three piece bathroom suite. Externally there is a west facing rear garden.

Overall, this 3 bedroom terraced house is a fantastic investment opportunity not to be missed. Don't miss your chance to own a property that offers both a comfortable living space and a delightful outdoor retreat. Contact us today to arrange a viewing and experience the full potential of this wonderful home. Council Tax band: A

Tenure: Freehold

- Open plan Lounge / Diner
- West Facing Garden
- Convenient Location
- Three Bedrooms









# Hallway

4' 11" x 3' 9" (1.51m x 1.14m)

Entrance hall leading to lounge and first floor landing.

# Lounge/Diner

22' 3" x 11' 11" (6.79m x 3.64m)

Open plan Lounge / Diner leading to kitchen. Bay window to front, log burner and patio doors leading to garden.

## Kitchen

19' 7" x 4' 9" (5.97m x 1.46m)

Fitted kitchen with matching range of base and eye level units. Combination boiler and electric hob with electric oven. Back door leading to garden.







## Landing

Leading to bedrooms and family bathroom. Loft access from landing.

#### Bedroom 1

11' 1" x 9' 3" (3.38m x 2.83m)

UPVC double glazed window to the front elevation, radiator.

#### Bedroom 2

11' 0" x 9' 5" (3.35m x 2.86m)

UPVC double glazed window to the rear elevation, radiator.

## Bedroom 3

6' 9" x 5' 3" (2.