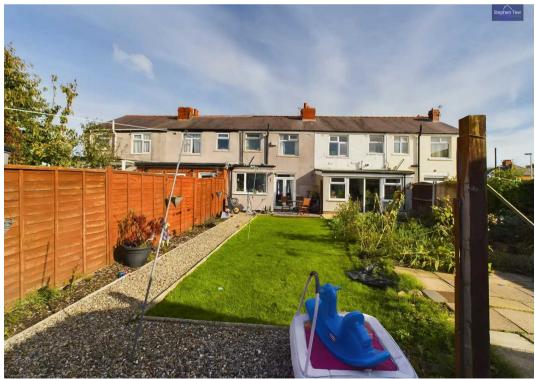

ed kitchen with matching range of base and eye level units. Combination boiler and electric hob with electric oven. Back door leading to garden.







## Landing

Leading to bedrooms and family bathroom. Loft access from landing.

#### Bedroom 1

11' 1" x 9' 3" (3.38m x 2.83m)

UPVC double glazed window to the front elevation, radiator.

#### Bedroom 2

11' 0" x 9' 5" (3.35m x 2.86m)

UPVC double glazed window to the rear elevation, radiator.

## Bedroom 3

6' 9" x 5' 3" (2.07m x 1.61m)

UPVC double glazed window to the front elevation, radiator.

#### **Bathroom**

6' 11" x 5' 3" (2.11m x 1.60m)

Three piece bathroom suite comprising of white panelled bath with overhead shower, pedestal hand wash basin, low flush WC, radiator, UPVC double glazed opaque window to the rear elevation.











# FRONT GARDEN

East facing front garden.

## **REAR GARDEN**

West facing Rear garden mainly laid to lawn.







# **Stephen Tew Estate Agents**

Stephen Tew Estate Agents, 132 Highfield Road - FY4 2HH

01253 401111

info@stephentew.co.uk

www.stephentew.co.uk