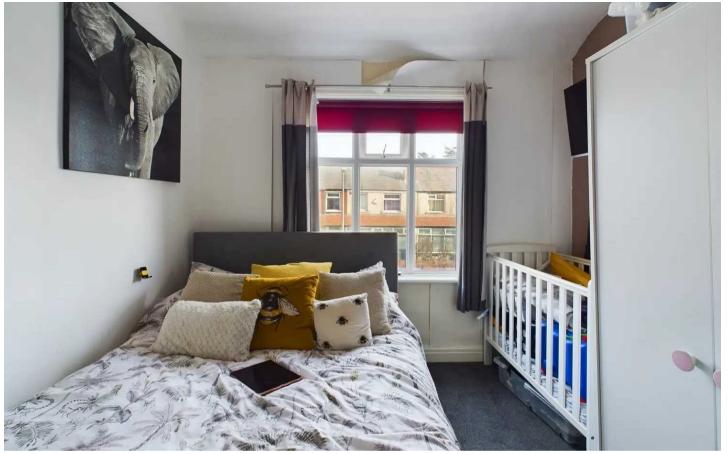

#### Bedroom 1

11' 1" x 9' 3" (3.38m x 2.83m)

UPVC double glazed window to the front elevation, radiator.

#### Bedroom 2

11' 0" x 9' 5" (3.35m x 2.86m)

UPVC double glazed window to the rear elevation, radiator.