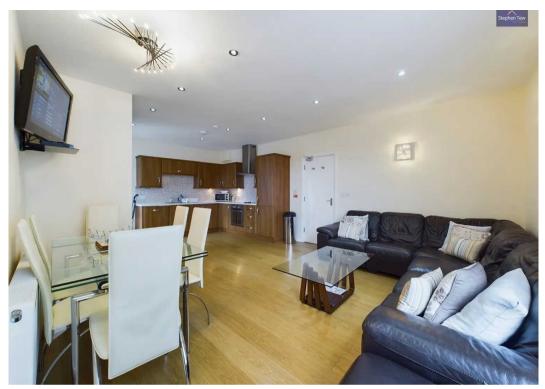

## Kitchen/Living Area

14' 4" x 22' 1" (4.36m x 6.74m)

Ground floor apartment, UPVC double glazed window to the side elevation, kitchen comprising of integrated fridge freezer, integrated oven and four ring induction, plumbing for washer dryer, integrated dishwasher, UPVC double glazed patio doors leading onto private patio.