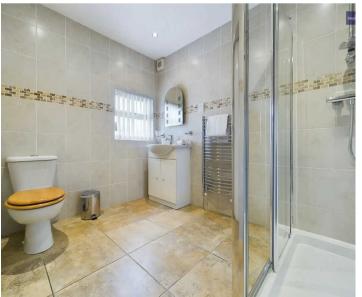

#### **En Suite**

6' 9" x 8' 10" (2.06m x 2.69m)

Three piece shower room en-suite, shower cubicle with gas shower, hand wash basin with underneath storage, low flush WC, UPVC double glazed opaque window to the side elevation, heated towel rail.