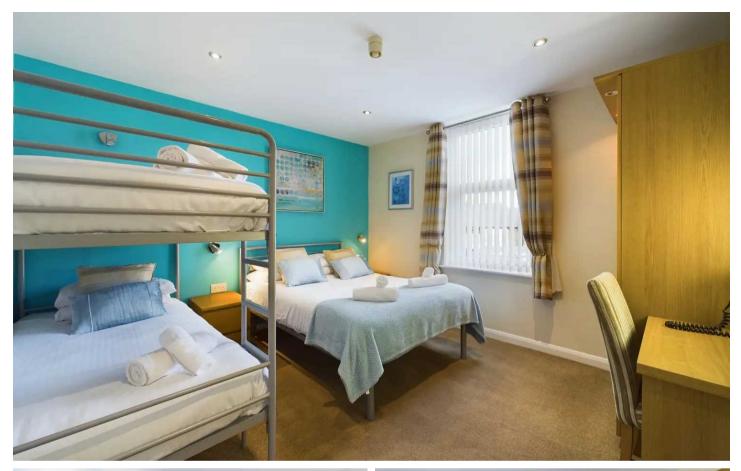

#### **Bedroom**

10' 7" x 11' 8" (3.23m x 3.55m)

UPVC double glazed window to the side elevation, radiator, fitted wardrobes, radiator.

## **Bedroom**

12' 10" x 8' 10" (3.90m x 2.70m)

UPVC double glazed window to the side elevation, radiator, fitted wardrobes, radiator.

## **Bedroom**

13' 4" x 12' 9" (4.06m x 3.89m)

Family bedroom, two UPVC double glazed windows to the side elevation, leading onto en-suite.