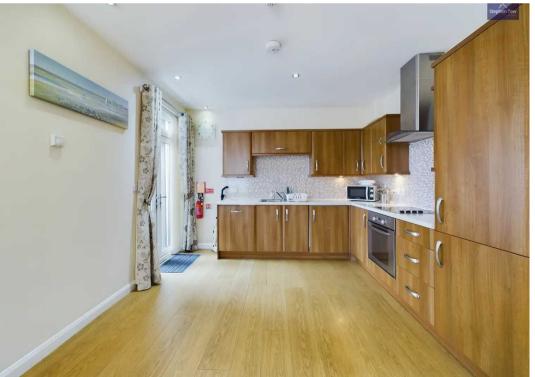

## Kitchen/Living Area

14' 4" x 22' 1" (4.36m x 6.74m)

Ground floor apartment, UPVC double glazed window to the side elevation, kitchen comprising of integrated fridge freezer, integrated oven and four ring induction, plumbing for washer dryer, integrated dishwasher, UPVC double glazed patio doors leading onto private patio.