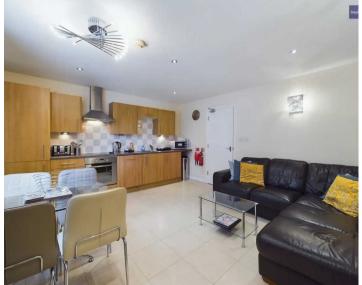

## Kitchen/Living Area

14' 4" x 22' 1" (4.36m x 6.74m)

Ground floor apartment, UPVC double glazed window to the side elevation, kitchen comprising of integrated fridge freezer, integrated oven and four ring induction, plumbing for washer dryer, integrated dishwasher, UPVC double glazed patio doors leading onto private patio.