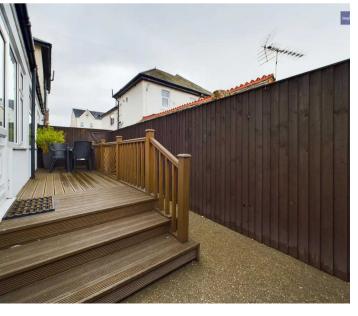

Allocated parking is available for residents and guests, ensuring convenience and peace of mind. The stunning private rear garden, accessible from the delightful 'Shells Apartment', offers a tranquil retreat. Featuring a decking area, it is perfect for outdoor relaxation and entertainment. Gated access from the garden leads to the parking area, providing added security and privacy.

## **REAR GARDEN**

Private rear garden leading off `Shells Apartment` Decking area. Gated access to parking.