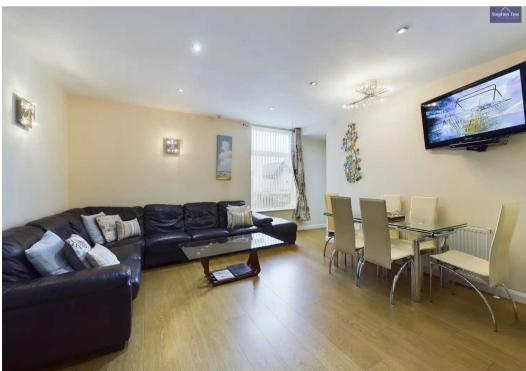

## Kitchen/Living Area

14' 4" x 22' 1" (4.36m x 6.74m)

Ground floor apartment, UPVC double glazed window to the side elevation, kitchen comprising of integrated fridge freezer, integrated oven and four ring induction, plumbing for washer dryer, integrated dishwasher, UPVC double glazed patio doors leading onto private patio.