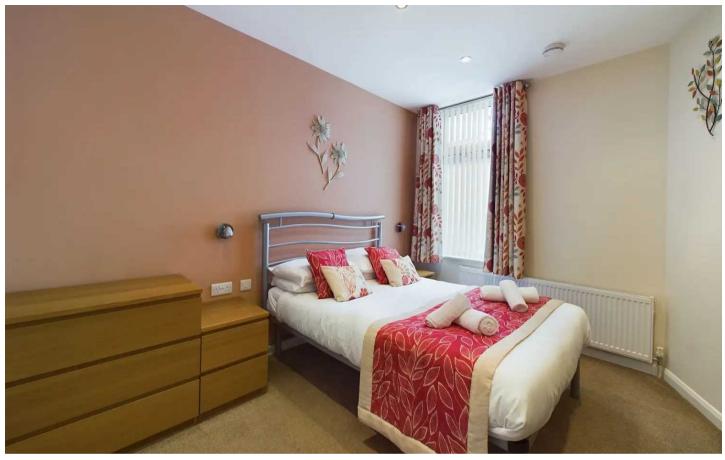

#### **Bedroom**

10' 7" x 11' 8" (3.23m x 3.55m)

UPVC double glazed window to the side elevation, radiator, fitted wardrobes, radiator.

## **Bedroom**

12' 10" x 8' 10" (3.90m x 2.70m)

UPVC double glazed window to the side elevation, radiator, fitted wardrobes, radiator.

## **Bedroom**

13' 4" x 12' 9" (4.06m x 3.89m)

Family bedroom, two UPVC double glazed windows to the side elevation, leading onto en-suite.

#### **Bedroom**

12' 10" x 8' 10" (3.90m x 2.70m)

UPVC double glazed window to the side elevation, radiator, fitted wardrobes, radiator.