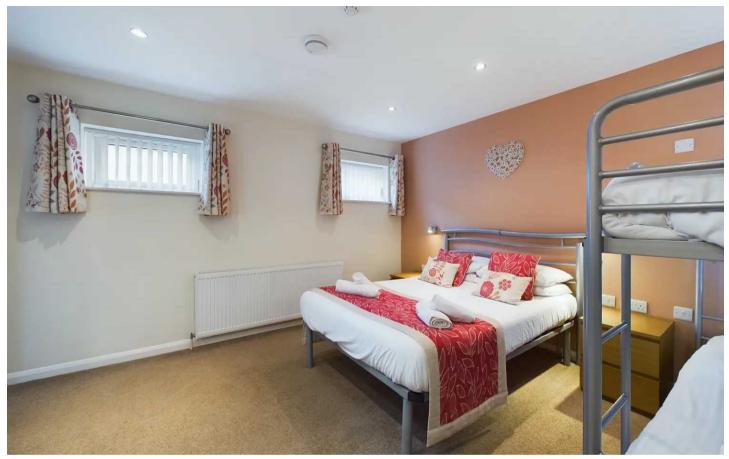

## **Bedroom**

13' 4" x 12' 9" (4.06m x 3.89m)

Family bedroom, two UPVC double glazed windows to the side elevation, leading onto en-suite.