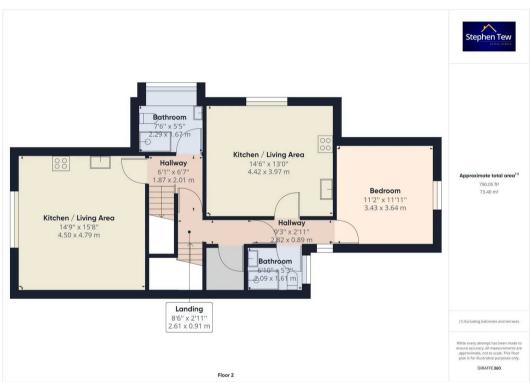

## Hallway

6' 6" x 12' 0" (1.99m x 3.66m)

Hallway leading to ground floor apartments. Stairs leading to first floor.