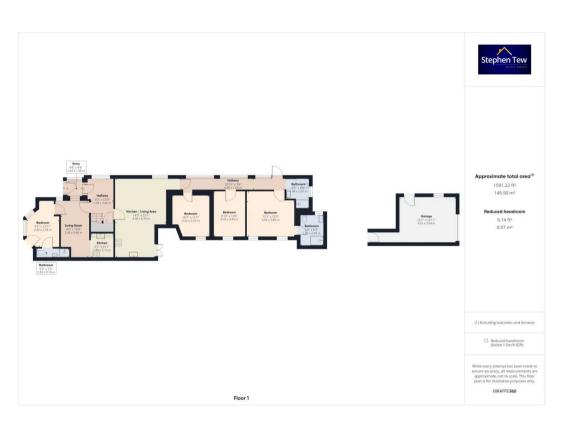

## Coast Holiday Apartments, 11 Empress Drive

Blackpool, Blackpool

Fabulous Opportunity! This immaculately presented property offers a fabulous opportunity for investors or those looking for a thriving business. Comprising four self-contained holiday apartments, this property is located in close proximity to the vibrant promenade, many amenities and transport links making it an ideal destination for tourists.

Each apartment boasts its own unique charm and character, ensuring a comfortable and enjoyable stay for guests. The apartments are beautifully furnished and thoughtfully designed to maximise functionality and comfort. With no onward chain, this property presents an excellent investment opportunity.

In addition to the parking at the rear, the property also benefits from a garage complete with light and power connections. This versatile space offers the potential for additional storage or as a workshop. Further allocated parking spaces at the front of the property are available.