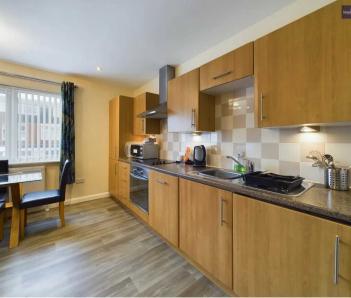

## Kitchen/Living Area

14' 4" x 22' 1" (4.36m x 6.74m)

Ground floor apartment, UPVC double glazed window to the side elevation, kitchen comprising of integrated fridge freezer, integrated oven and four ring induction, plumbing for washer dryer, integrated dishwasher, UPVC double glazed patio doors leading onto private patio.