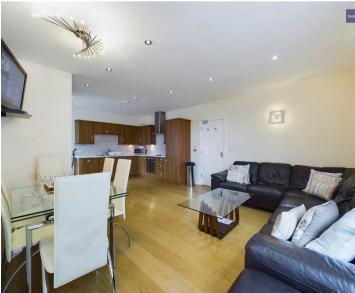

## Kitchen/Living Area

14' 4" x 22' 1" (4.36m x 6.74m)

Ground floor apartment, UPVC double glazed window to the side elevation, kitchen comprising of integrated fridge freezer, integrated oven and four ring induction, plumbing for washer dryer, integrated dishwasher, UPVC double glazed patio doors leading onto private patio.