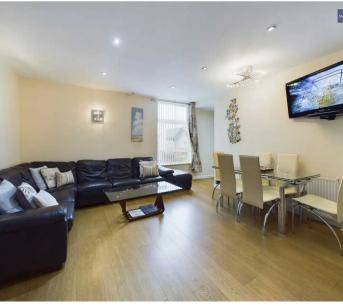

## Kitchen/Living Area

14' 4" x 22' 1" (4.36m x 6.74m)

Ground floor apartment, UPVC double glazed window to the side elevation, kitchen comprising of integrated fridge freezer, integrated oven and four ring induction, plumbing for washer dryer, integrated dishwasher, UPVC double glazed patio doors leading onto private patio.