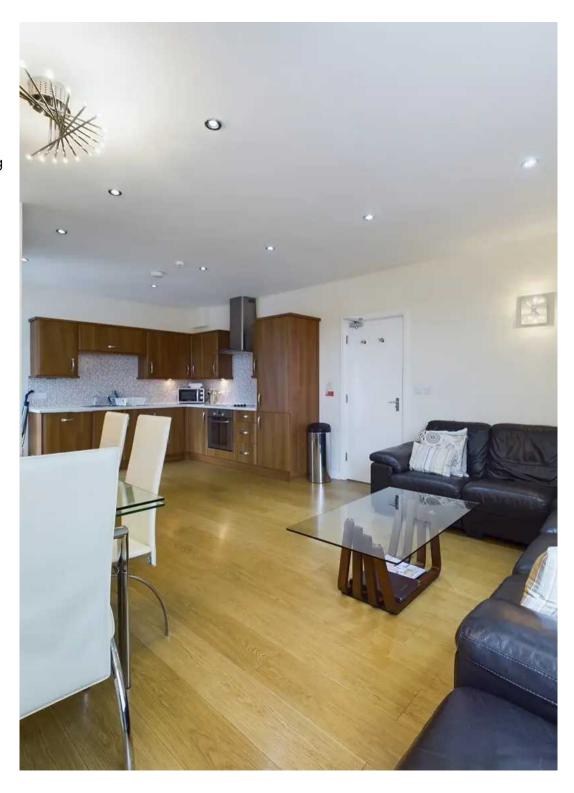

## Kitchen/Living Area

14' 4" x 22' 1" (4.36m x 6.74m)

Ground floor apartment, UPVC double glazed window to the side elevation, kitchen comprising of integrated fridge freezer, integrated oven and four ring induction, plumbing for washer dryer, integrated dishwasher, UPVC double glazed patio doors leading onto private patio.