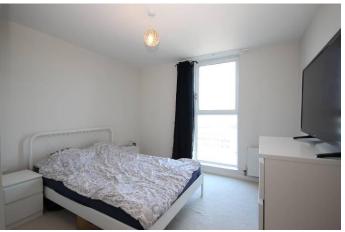

#### **BEDROOM 1**

12.3' x 10.8' (3.66m x 3.05m)

Double glazed window to side.