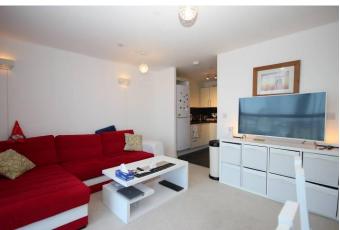

#### LOUNGE/DINER

15.1' x 11.8' (4.57m x 3.35m)

Two double glazed windows to side opening to