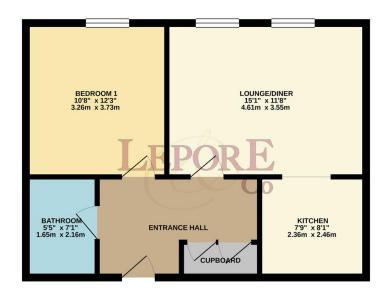

#### **HALLWAY**

11.2' x 5.8' (3.35m x 1.52m)

Doors to main rooms, cupboard, plumbing for washing machine, airing cupboard.

#### LOUNGE/DINER

15.1' x 11.8' (4.57m x 3.35m)

Two double glazed windows to side opening to

#### **KITCHEN**

8.1' x 7.9' (2.44m x 2.13m)

Four ring electric hob with oven under and extractor over, base and wall mounted units, integrated dish washer.

#### **BEDROOM 1**

12.3' x 10.8' (3.66m x 3.05m)

Double glazed window to side.

### **BATHROOM**

# 7.1' x 5.5' (2.13m x 1.52m)

Three piece suite comprising bath with mixer shower over, wash hand basin, low level wc.

#### GROUND FLOOR 497 sq.ft. (46.2 sq.m.) approx.

TOTAL FLOOR AREA: 497 sg.ft. (46.2 sg.m.) approx.

Whist every attempt has been made to ensure the accuracy of the floorplan contained here, measurements of obors, window, cross and sey often interest are approximately and or expectability to like fire any error, prospective purchase. The services, systems and applications are for expectation of the properties purchase. The services, systems and applicance shown have not been lested and no guarantee as to their operatingly or efficiency can be given.