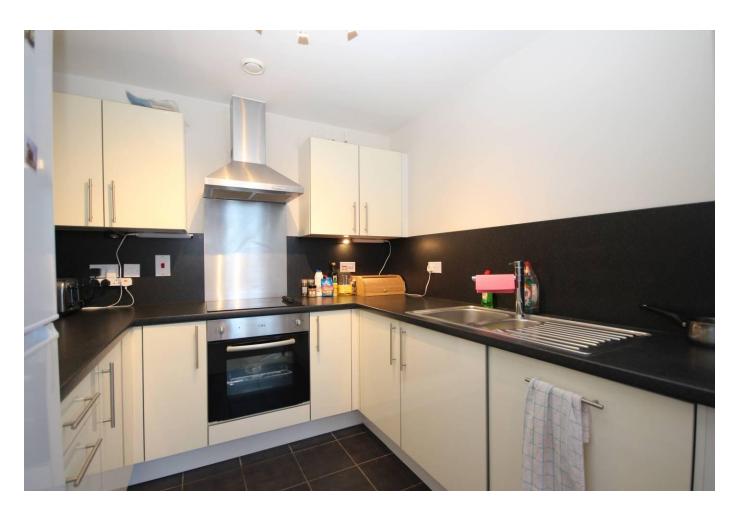

#### **KITCHEN**

8.1' x 7.9' (2.44m x 2.13m)

Four ring electric hob with oven under and extractor over, base and wall mounted units, integrated dish washer.