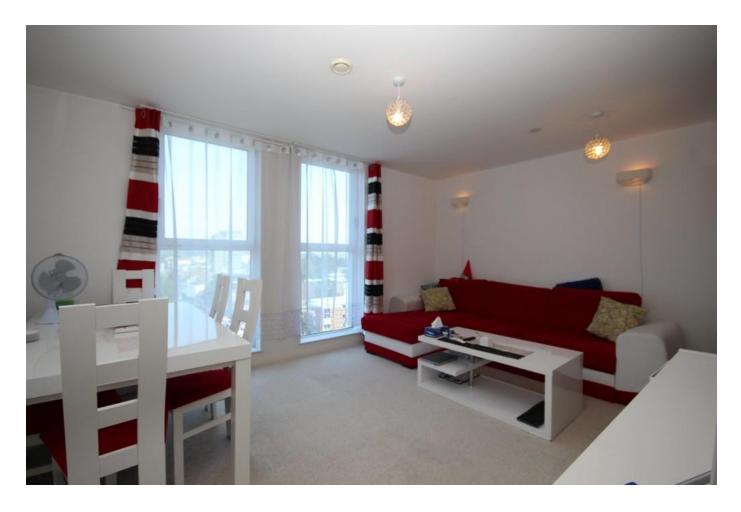

#### LOUNGE/DINER

15.1' x 11.8' (4.57m x 3.35m)

Two double glazed windows to side opening to