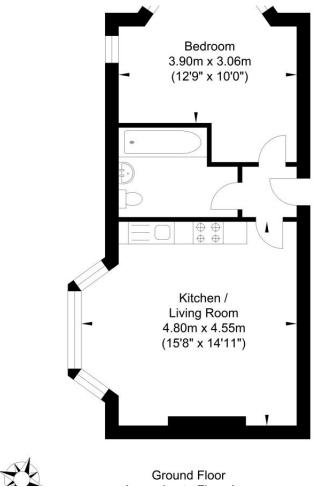

### Viewing Arrangements

Strictly via prior appointment through sole Agents Graves Jenkins.

- ----

. \_.

First Floor Approximate Floor Area 422.59 sq ft

\_\_\_\_\_

- ·--·

Approximate Gross Internal Area = 66.02 sq m / 710.63 sq ftIllustration for identification purposes only, measurements are approximate, not to scale.