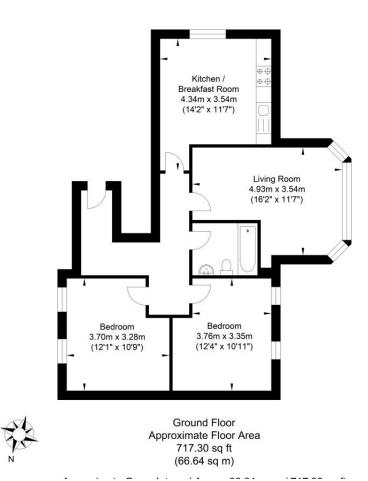

### Accommodation

The gross internal areas are as follows:-

4,472 sq ft (415.44 sq m)

### Viewing Arrangements

Strictly via prior appointment through sole Agents Graves Jenkins.

- ----

. \_.

First Floor Approximate Floor Area 422.59 sq ft

\_\_\_\_\_

- ·--·

Approximate Gross Internal Area = 66.02 sq m / 710.63 sq ftIllustration for identification purposes only, measurements are approximate, not to scale.