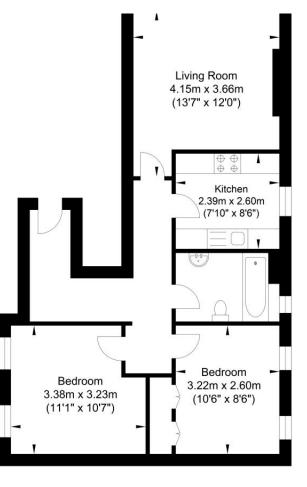

### Viewing Arrangements

Strictly via prior appointment through sole Agents Graves Jenkins.

- ----

. \_.

First Floor Approximate Floor Area 422.59 sq ft

\_\_\_\_\_

- ·--·

Approximate Gross Internal Area = 66.02 sq m / 710.63 sq ftIllustration for identification purposes only, measurements are approximate, not to scale.