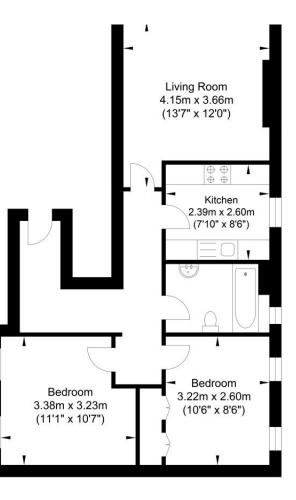

### Accommodation

The gross internal areas are as follows:-

4,472 sq ft (415.44 sq m)

### Viewing Arrangements

Strictly via prior appointment through sole Agents Graves Jenkins.

- ----

. \_.

First Floor Approximate Floor Area 422.59 sq ft

\_\_\_\_\_

- ·--·

Approximate Gross Internal Area = 66.02 sq m / 710.63 sq ftIllustration for identification purposes only, measurements are approximate, not to scale.