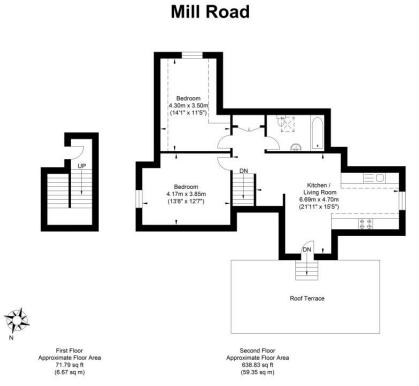

### Accommodation

The gross internal areas are as follows:-

4,472 sq ft (415.44 sq m)

### Viewing Arrangements

Strictly via prior appointment through sole Agents Graves Jenkins.

- ----

. \_.

First Floor Approximate Floor Area 422.59 sq ft

\_\_\_\_\_

- ·--·

Approximate Gross Internal Area = 66.02 sq m / 710.63 sq ftIllustration for identification purposes only, measurements are approximate, not to scale.