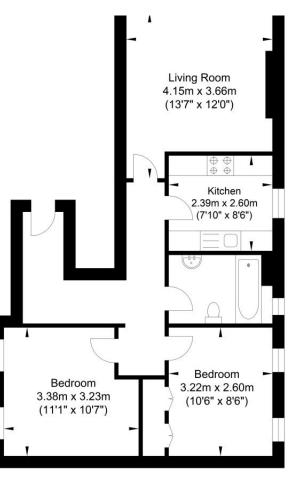

### Accommodation

The gross internal areas are as follows:-

4,472 sq ft (415.44 sq m)

### Viewing Arrangements

Strictly via prior appointment through sole Agents Graves Jenkins.

- ----

. \_.

First Floor Approximate Floor Area 422.59 sq ft

\_\_\_\_\_

- ·--·

Approximate Gross Internal Area = 66.02 sq m / 710.63 sq ftIllustration for identification purposes only, measurements are approximate, not to scale.