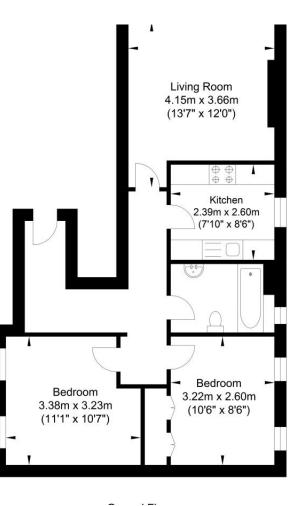

### Accommodation

The gross internal areas are as follows:-

4,472 sq ft (415.44 sq m)

### Viewing Arrangements

Strictly via prior appointment through sole Agents Graves Jenkins.

- ----

. \_.

First Floor Approximate Floor Area 422.59 sq ft

\_\_\_\_\_

- ·--·

Approximate Gross Internal Area = 66.02 sq m / 710.63 sq ftIllustration for identification purposes only, measurements are approximate, not to scale.