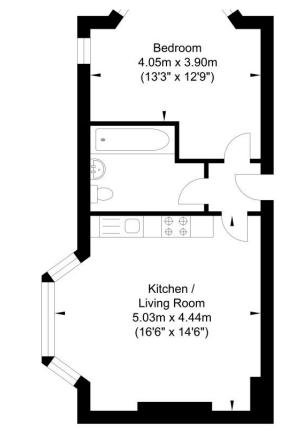

### Accommodation

The gross internal areas are as follows:-

4,472 sq ft (415.44 sq m)

### Viewing Arrangements

Strictly via prior appointment through sole Agents Graves Jenkins.

- ----

. \_.

First Floor Approximate Floor Area 422.59 sq ft

\_\_\_\_\_

- ·--·

Approximate Gross Internal Area = 66.02 sq m / 710.63 sq ftIllustration for identification purposes only, measurements are approximate, not to scale.