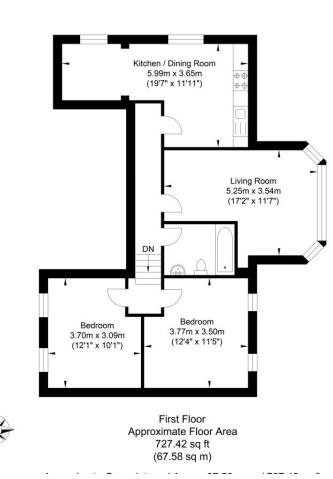

### Accommodation

The gross internal areas are as follows:-

4,472 sq ft (415.44 sq m)

### Viewing Arrangements

Strictly via prior appointment through sole Agents Graves Jenkins.

- ----

. \_.

First Floor Approximate Floor Area 422.59 sq ft

\_\_\_\_\_

- ·--·

Approximate Gross Internal Area = 66.02 sq m / 710.63 sq ftIllustration for identification purposes only, measurements are approximate, not to scale.