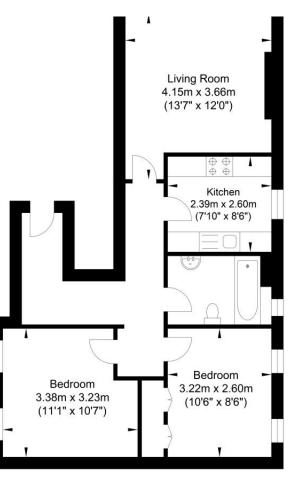

### Viewing Arrangements

Strictly via prior appointment through sole Agents Graves Jenkins.

- ----

. \_.

First Floor Approximate Floor Area 422.59 sq ft

\_\_\_\_\_

- ·--·

Approximate Gross Internal Area = 66.02 sq m / 710.63 sq ftIllustration for identification purposes only, measurements are approximate, not to scale.