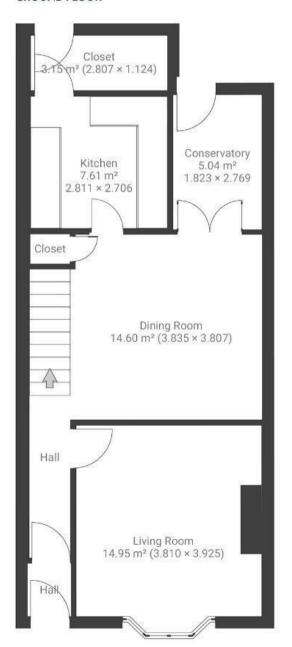

# Bishopsworth Road BEDMINSTER DOWN

APPROXIMATE FLOOR AREA 113 SQM / 1216 SQFT

#### **GROUND FLOOR**