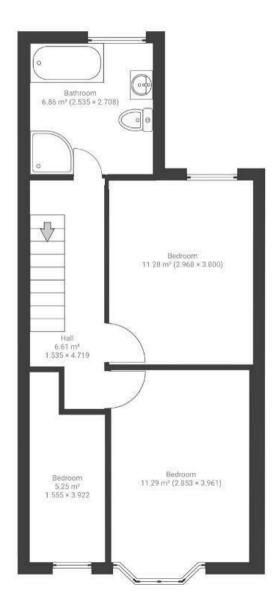

# Bishopsworth Road BEDMINSTER DOWN

APPROXIMATE FLOOR AREA 113 SQM / 1216 SQFT

#### FIRST FLOOR