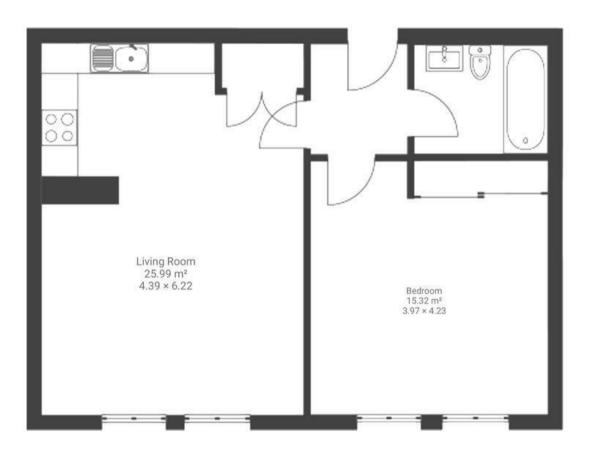

## Regent House BEDMINSTER

APPROXIMATE FLOOR AREA 50.5 SQM / 543 SQFT

FIRST FLOOR