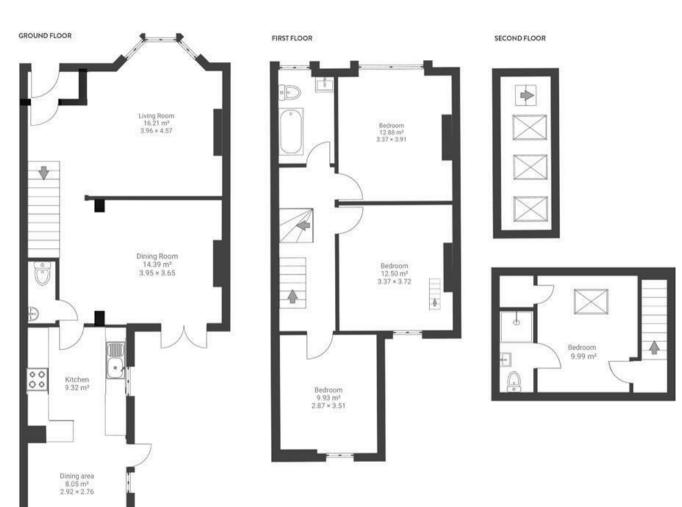

## Manor Road BISHOPSTON

APPROXIMATE FLOOR AREA 124 SQM / 1334 SQFT





## **Boardwalk**

## **Manor Road**

## **BISHOPSTON, BRISTOL**





£660,000

4 Bedrooms





BS7 8PY

3 Bathrooms

"We have lived in Manor Road for the last 15 years and have watched our children grow and make connections in the area. They attended local schools, Bishop Road Primary and Redland Green Secondary. The neighbourhood is vibrant, yet peaceful, with the amenities of the Gloucester Road on your doorstep. The house is rich in history of which we have the original deeds dating back to the 1890's. The street is very friendly: we hold a street party once a year and there is an active WhatsApp group which warmly welcomes newcomers to the street."