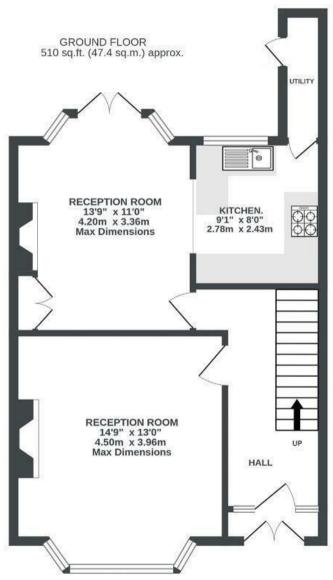

## Rookery Road

KNOWLE

92.5 SQM / 995 SQFT

1ST FLOOR 485 sq.ft. (45.1 sq.m.) approx.