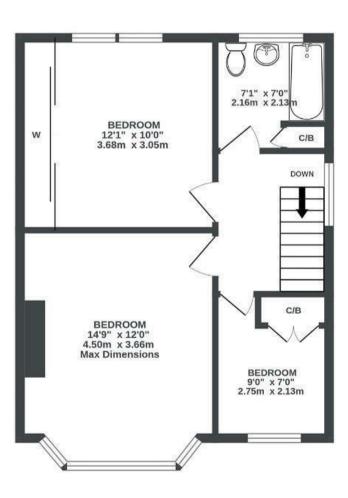

## Rookery Road

KNOWLE

92.5 SQM / 995 SQFT

1ST FLOOR 485 sq.ft. (45.1 sq.m.) approx.