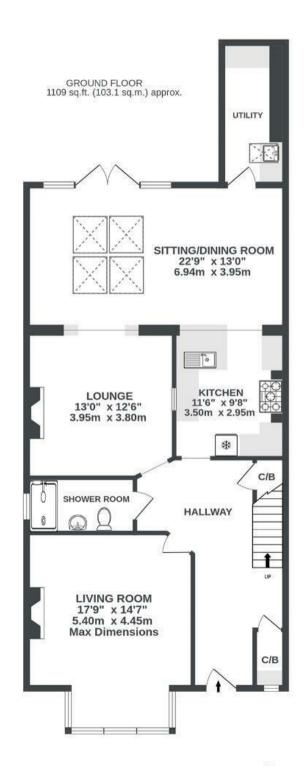

## Overnhill Road

APPROXIMATE FLOOR AREA 174.3 SQM / 1876 SQFT

1ST FLOOR 767 sq.ft. (71.2 sq.m.) approx.