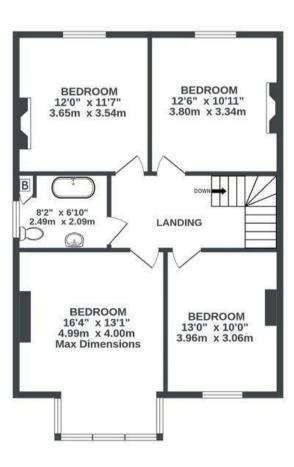

## Overnhill Road

APPROXIMATE FLOOR AREA 174.3 SQM / 1876 SQFT

1ST FLOOR 767 sq.ft. (71.2 sq.m.) approx.