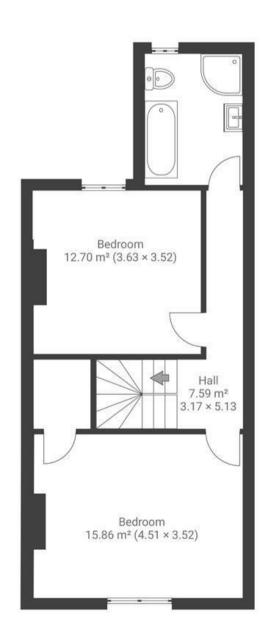

## Dunkerry Road BEDMINSTER

APPROXIMATE FLOOR AREA 98 SQM / 1062 SQFT

FIRST FLOOR