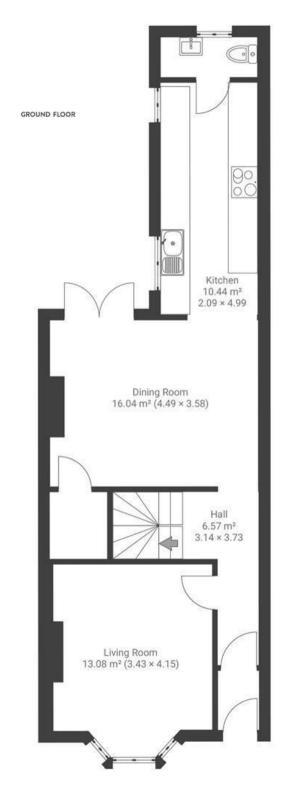

## Dunkerry Road BEDMINSTER

APPROXIMATE FLOOR AREA 98 SQM / 1062 SQFT

FIRST FLOOR