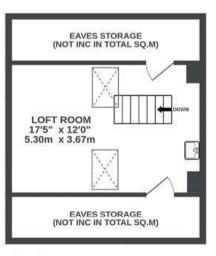

## Withleigh Road KNOWLE

APPROXIMATE FLOOR AREA
143.4 SQM / 1544 SQFT



GROUND FLOOR 684 sq.ft. (63.6 sq.m.) approx. KITCHEN 29'1" x 10'3" 8.86m x 3.13m Max Dimensions DINING ROOM 12'6" x 11'1" 3.82m x 3.38m HALL LIVING ROOM 16'0" x 13'6" 4.88m x 4.12m Measured Into Bay





2ND FLOOR 205 sq.ft. (19.1 sq.m.) approx.



## **Boardwalk**

## Withleigh Road

, BRISTOL





£625,000

3 Bedrooms





Bristol, BS4

1 Bathrooms

 $2L\Omega$ 

"When we moved to this house seven years ago very little had been done to it in years. We wanted to keep some of the houses original style but we also wanted to modernise and bring some sculptural features into it. We combined the three rooms in the back of the house and brought in a sculpture/builder to transform the space into a social area with a difference and had the island constructed onsite. With the large windows and two sets of doors the space is calm and bright and excellent for entertaining"