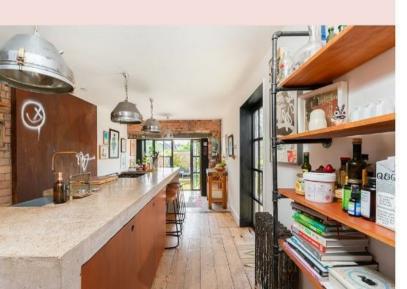

## Withleigh Road KNOWLE

APPROXIMATE FLOOR AREA
143.4 SQM / 1544 SQFT

GROUND FLOOR 684 sq.ft. (63.6 sq.m.) approx. KITCHEN 29'1" x 10'3" 8.86m x 3.13m Max Dimensions DINING ROOM 12'6" x 11'1" 3.82m x 3.38m HALL LIVING ROOM 16'0" x 13'6" 4.88m x 4.12m Measured Into Bay

## Withleigh Road

, BRISTOL

£625,000

3 Bedrooms

Bristol, BS4

1 Bathrooms

 $2L\Omega$ 

"When we moved to this house seven years ago very little had been done to it in years. We wanted to keep some of the houses original style but we also wanted to modernise and bring some sculptural features into it. We combined the three rooms in the back of the house and brought in a sculpture/builder to transform the space into a social area with a difference and had the island constructed onsite. With the large windows and two sets of doors the space is calm and bright and excellent for entertaining"