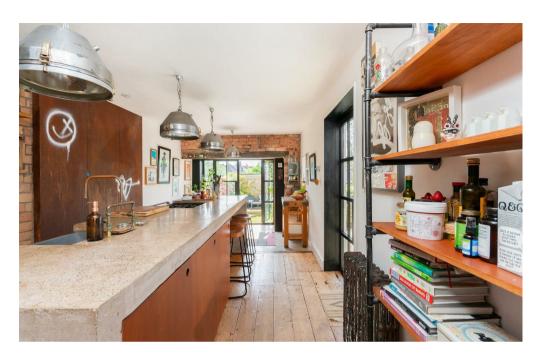

## Withleigh Road KNOWLE

APPROXIMATE FLOOR AREA
143.4 SQM / 1544 SQFT

GROUND FLOOR 684 sq.ft. (63.6 sq.m.) approx. KITCHEN 29'1" x 10'3" 8.86m x 3.13m Max Dimensions DINING ROOM 12'6" x 11'1" 3.82m x 3.38m HALL LIVING ROOM 16'0" x 13'6" 4.88m x 4.12m Measured Into Bay

## Withleigh Road

, BRISTOL

£625,000

3 Bedrooms

Bristol, BS4

1 Bathrooms

 $2L\Omega$ 

"When we moved to this house seven years ago very little had been done to it in years. We wanted to keep some of the houses original style but we also wanted to modernise and bring some sculptural features into it. We combined the three rooms in the back of the house and brought in a sculpture/builder to transform the space into a social area with a difference and had the island constructed onsite. With the large windows and two sets of doors the space is calm and bright and excellent for entertaining"