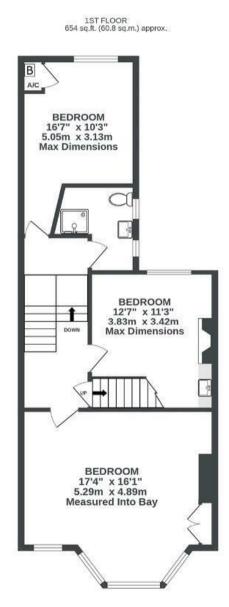

## Withleigh Road KNOWLE

APPROXIMATE FLOOR AREA
143.4 SQM / 1544 SQFT

GROUND FLOOR 684 sq.ft. (63.6 sq.m.) approx. KITCHEN 29'1" x 10'3" 8.86m x 3.13m Max Dimensions DINING ROOM 12'6" x 11'1" 3.82m x 3.38m HALL LIVING ROOM 16'0" x 13'6" 4.88m x 4.12m Measured Into Bay