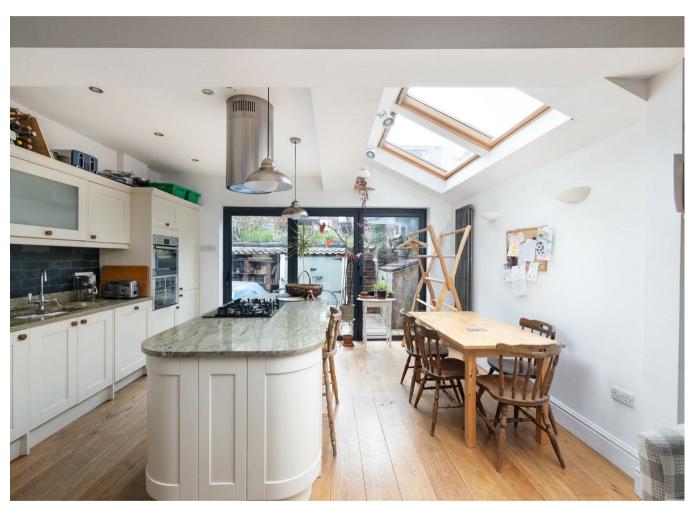

## Mendip Road BEDMINSTER

APPROXIMATE FLOOR AREA 107.9 SQM / 1161 SQFT

GROUND FLOOR SECOND FLOOR