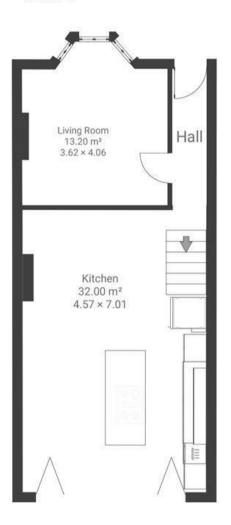

## Mendip Road BEDMINSTER

APPROXIMATE FLOOR AREA 107.9 SQM / 1161 SQFT

GROUND FLOOR SECOND FLOOR