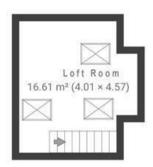

## Mendip Road BEDMINSTER

APPROXIMATE FLOOR AREA 107.9 SQM / 1161 SQFT

GROUND FLOOR SECOND FLOOR