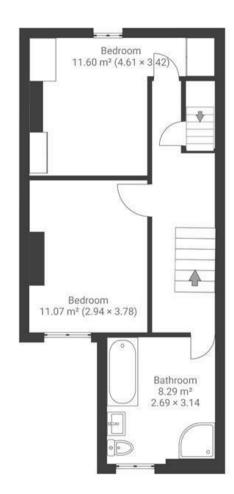

## Mendip Road BEDMINSTER

APPROXIMATE FLOOR AREA 107.9 SQM / 1161 SQFT

GROUND FLOOR SECOND FLOOR