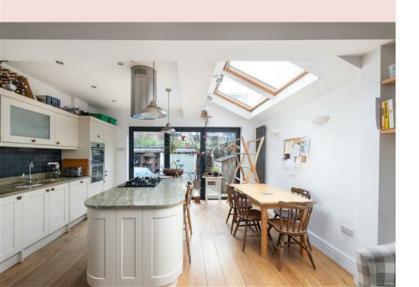

## Mendip Road BEDMINSTER

APPROXIMATE FLOOR AREA 107.9 SQM / 1161 SQFT

GROUND FLOOR SECOND FLOOR