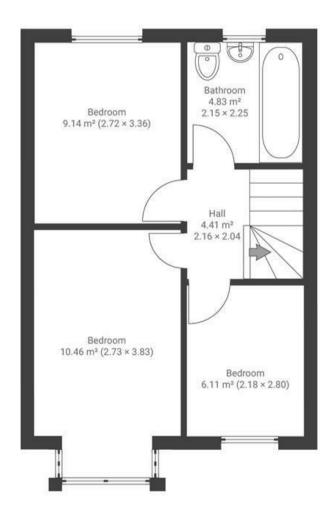

## Birchwood Close

77.5 SQM / 834 SQFT



GROUND FLOOR FIRST FLOOR





## **Boardwalk**

## **Birchwood Close**

## FISHPONDS, BRISTOL





£400,000

3 Bedrooms





Bristol, BS16

2 Bathrooms

5RF

"We love the proximity of the house to both Downend High Street and Fishponds Road with its mix of lively bars, restaurants and quirky cafes. We love the spacious and modern open plan kitchen, especially socialising with friends and family around the breakfast bar. We enjoyed being tucked away from the main road but also being a only couple of minutes away from the 24 hour bus into the city and a short walk from the beautiful Snuff Mills."