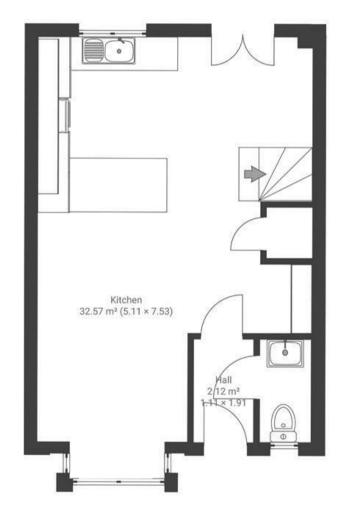

## Birchwood Close

77.5 SQM / 834 SQFT



GROUND FLOOR FIRST FLOOR





## **Boardwalk**

## **Birchwood Close**

## FISHPONDS, BRISTOL





£400,000

3 Bedrooms





Bristol, BS16

2 Bathrooms

5RF

"We love the proximity of the house to both Downend High Street and Fishponds Road with its mix of lively bars, restaurants and quirky cafes. We love the spacious and modern open plan kitchen, especially socialising with friends and family around the breakfast bar. We enjoyed being tucked away from the main road but also being a only couple of minutes away from the 24 hour bus into the city and a short walk from the beautiful Snuff Mills."