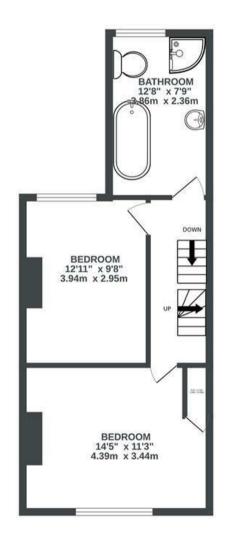

## Battersea Road EASTON

99.5 SQM / 1070 SQFT



GROUND FLOOR 2ND FLOOR







## **Boardwalk**

## **Battersea Road**

## **EASTON, BRISTOL**

£



£450,000

3 Bedrooms





BS5 6AL

1 Bathrooms

"We love the community where we live, both on the road itself and in the local area. The community centre right next door has a lovely cafe, community events, and a nursery that our kids have loved. The nearby pubs are awesome and are also brilliant community hubs, and we love getting a takeaway tiffin box from the Thali cafe, popping to Sweet Mart, and the great resources for kids like Hawks Gym. There's so much going on right on our doorstep!"