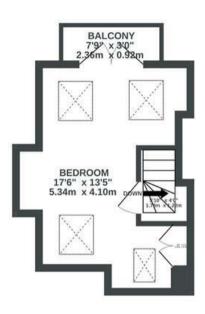

## Battersea Road EASTON

99.5 SQM / 1070 SQFT



GROUND FLOOR 2ND FLOOR







## **Boardwalk**

## **Battersea Road**

## **EASTON, BRISTOL**

£



£450,000

3 Bedrooms





BS5 6AL

1 Bathrooms

"We love the community where we live, both on the road itself and in the local area. The community centre right next door has a lovely cafe, community events, and a nursery that our kids have loved. The nearby pubs are awesome and are also brilliant community hubs, and we love getting a takeaway tiffin box from the Thali cafe, popping to Sweet Mart, and the great resources for kids like Hawks Gym. There's so much going on right on our doorstep!"