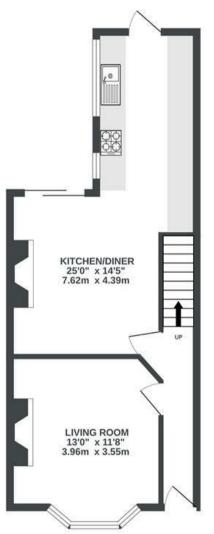

## Battersea Road EASTON

99.5 SQM / 1070 SQFT



GROUND FLOOR 2ND FLOOR







## **Boardwalk**

## **Battersea Road**

## **EASTON, BRISTOL**

£



£450,000

3 Bedrooms





BS5 6AL

1 Bathrooms

"We love the community where we live, both on the road itself and in the local area. The community centre right next door has a lovely cafe, community events, and a nursery that our kids have loved. The nearby pubs are awesome and are also brilliant community hubs, and we love getting a takeaway tiffin box from the Thali cafe, popping to Sweet Mart, and the great resources for kids like Hawks Gym. There's so much going on right on our doorstep!"