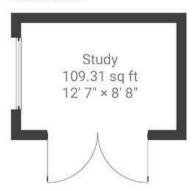

## Maple Street HENGROVE

APPROXIMATE FLOOR AREA 88 SQM / 947 SQFT





#### FIRST FLOOR



#### OUTBUILDING



### **Boardwalk**

# **Maple Street**

HENGROVE, BRISTOL





£390,000

3 Bedrooms





**BS14** OGB

2 Bathrooms

"We've loved living here for the past six years and starting our family. The kitchen-diner has been the heart of our home, which we love to share when hosting friends and family. The sunny garden is one of our favourite spots to relax or play football with our son. Our home feels like an escape from city life for our young family, thanks to the hidden nature reserve with its wild goats, and the ample green space at the airfield and Hengrove Park on the doorstep."