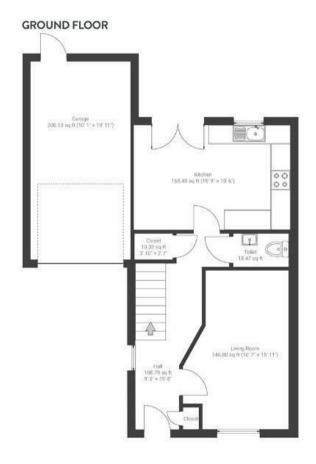

## Maple Street HENGROVE

APPROXIMATE FLOOR AREA 88 SQM / 947 SQFT





#### FIRST FLOOR



#### OUTBUILDING



### **Boardwalk**

# **Maple Street**

HENGROVE, BRISTOL





£390,000

3 Bedrooms





**BS14** OGB

2 Bathrooms

"We've loved living here for the past six years and starting our family. The kitchen-diner has been the heart of our home, which we love to share when hosting friends and family. The sunny garden is one of our favourite spots to relax or play football with our son. Our home feels like an escape from city life for our young family, thanks to the hidden nature reserve with its wild goats, and the ample green space at the airfield and Hengrove Park on the doorstep."