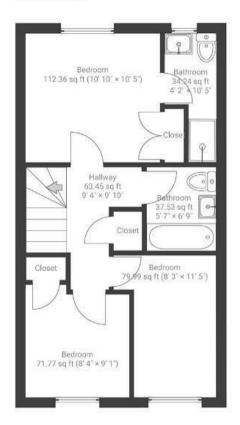

## Maple Street HENGROVE

APPROXIMATE FLOOR AREA 88 SQM / 947 SQFT

#### FIRST FLOOR