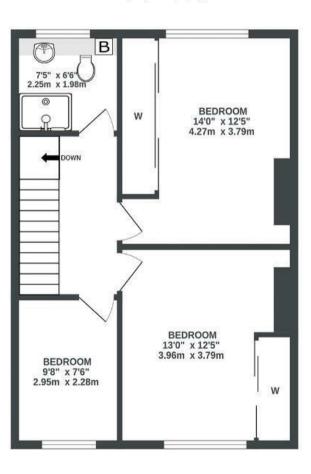

## Ashville Road

APPROXIMATE FLOOR AREA 109.9 SQM / 1183 SQFT

GROUND FLOOR 655 sq.ft. (60.9 sq.m.) approx.

1ST FLOOR 527 sq.ft. (49.0 sq.m.) approx.