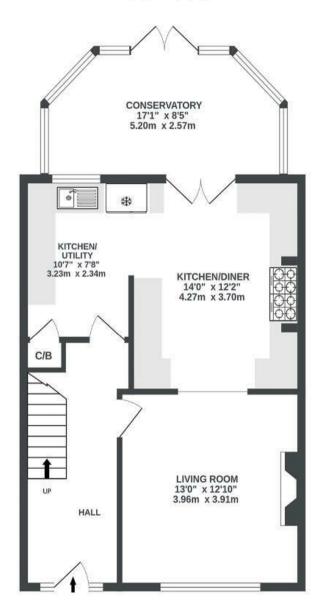

## Ashville Road

APPROXIMATE FLOOR AREA 109.9 SQM / 1183 SQFT

GROUND FLOOR 655 sq.ft. (60.9 sq.m.) approx.

1ST FLOOR 527 sq.ft. (49.0 sq.m.) approx.