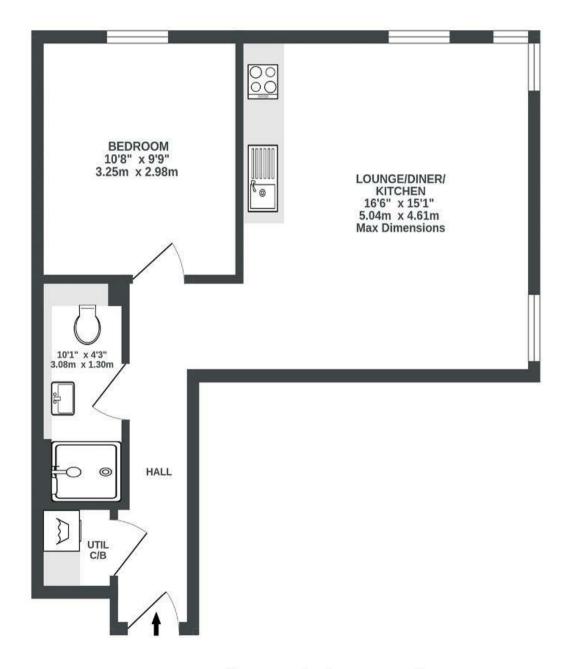

## Decourcy House STOKES CROFT

APPROXIMATE FLOOR AREA 42 SQM / 452 SQFT

FIRST FLOOR 452 sq.ft. (42.0 sq.m.) approx.