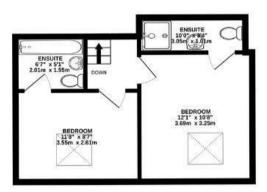

## Stockwood Chambers EASTON

APPROXIMATE FLOOR AREA 80.9 SQM / 870 SQFT

### GROUND FLOOR

#### FIRST FLOOR

C.