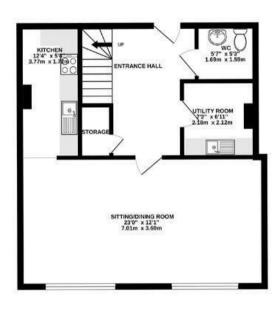

## Stockwood Chambers EASTON

APPROXIMATE FLOOR AREA 80.9 SQM / 870 SQFT

### GROUND FLOOR

#### FIRST FLOOR

C.