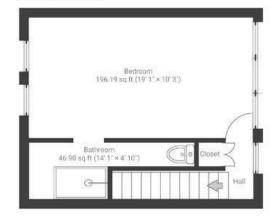

# Churchill Road BRISLINGTON

### APPROXIMATE FLOOR AREA 122 SQM / 1322 SQFT



#### **GROUND FLOOR**



#### FIRST FLOOR



#### SECOND FLOOR



### **Boardwalk**

## **Churchill Road**

, BRISTOL

£

£540,000

4 Bedrooms

9



BS4 3RN

2 Bathrooms





<sup>&</sup>quot;Since moving here almost 10 years ago our home has seen a lot of life. It had been tenanted for 20 years and a lot of hard work, energy and love went into renovating it from top to bottom, and in recent years completing it with the loft conversion. The light in this house is incredible and has always been my favourite aspect, from bright mornings with a cup of coffee in the kitchen to warm and sun filled living and bedrooms, dreamy! Drinks at the end of the garden get the evening sun too"