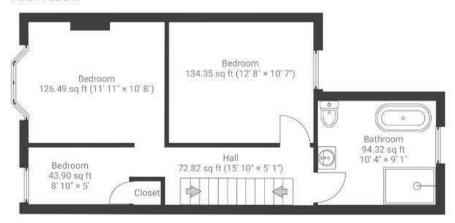

# Churchill Road BRISLINGTON

### APPROXIMATE FLOOR AREA 122 SQM / 1322 SQFT



#### **GROUND FLOOR**



#### FIRST FLOOR



#### SECOND FLOOR



### **Boardwalk**

## **Churchill Road**

, BRISTOL

£

£540,000

4 Bedrooms

9



BS4 3RN

2 Bathrooms





<sup>&</sup>quot;Since moving here almost 10 years ago our home has seen a lot of life. It had been tenanted for 20 years and a lot of hard work, energy and love went into renovating it from top to bottom, and in recent years completing it with the loft conversion. The light in this house is incredible and has always been my favourite aspect, from bright mornings with a cup of coffee in the kitchen to warm and sun filled living and bedrooms, dreamy! Drinks at the end of the garden get the evening sun too"