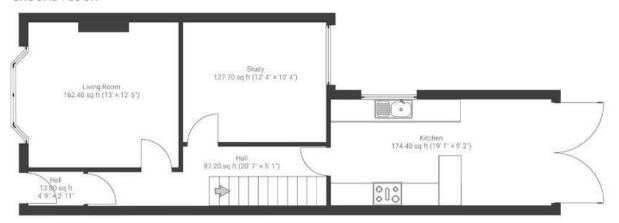

# Churchill Road BRISLINGTON

### APPROXIMATE FLOOR AREA 122 SQM / 1322 SQFT



#### **GROUND FLOOR**



#### FIRST FLOOR



#### SECOND FLOOR



### **Boardwalk**

## **Churchill Road**

, BRISTOL

£

£540,000

4 Bedrooms

9



BS4 3RN

2 Bathrooms





<sup>&</sup>quot;Since moving here almost 10 years ago our home has seen a lot of life. It had been tenanted for 20 years and a lot of hard work, energy and love went into renovating it from top to bottom, and in recent years completing it with the loft conversion. The light in this house is incredible and has always been my favourite aspect, from bright mornings with a cup of coffee in the kitchen to warm and sun filled living and bedrooms, dreamy! Drinks at the end of the garden get the evening sun too"