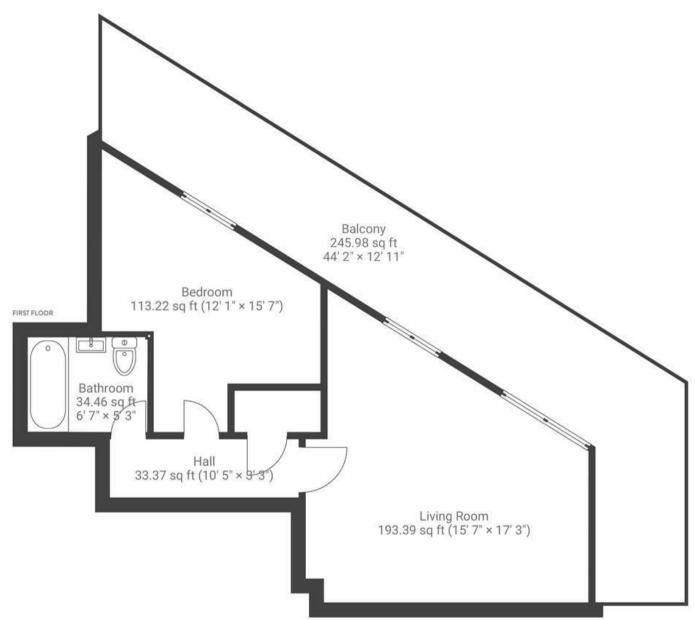

## Atlas Court OLD MARKET

APPROXIMATE FLOOR AREA 35.7 SQM / 385 SQFT





## **Boardwalk**

## **Barton Road**

, BRISTOL





£250,000

1 Bedrooms





BS2 OLF

1 Bathrooms

I have loved this flat. It has been my little oasis of calm in the middle of the city. The location is a bit of a backwater, tucked away in The Dings just behind the railway station and hustle and bustle of Old Market. On a warm day, it's lovely to open out the doors to the balcony and make the most of the indoor/outdoor living. Being at the top of the building, it feels really open and bright. One of my favourite things in the summer is to sit out there and watch the sunset over the city.