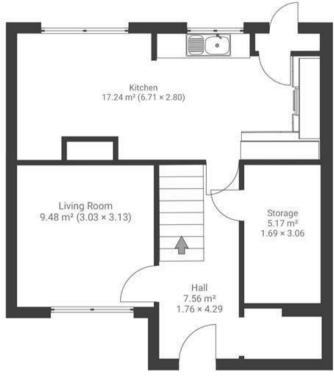

## Lampton Road LONG ASHTON

APPROXIMATE FLOOR AREA 85 SQM / 915 SQFT

GROUND FLOOR FIRST FLOOR