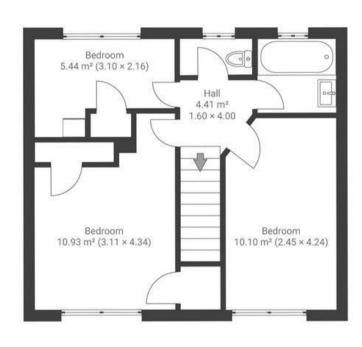

## Lampton Road LONG ASHTON

APPROXIMATE FLOOR AREA 85 SQM / 915 SQFT

GROUND FLOOR FIRST FLOOR