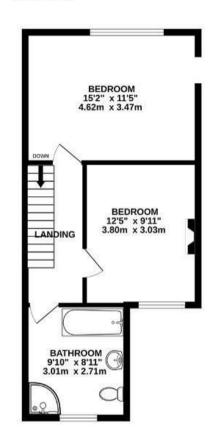

## APPROXIMATE FLOOR AREA 90.3 SQM / 972 SQFT

**FIRST FLOOR** 

Illustrations are for reference purposes only, measurements are approximate, not to scale.