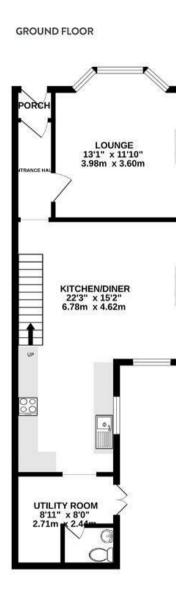

## APPROXIMATE FLOOR AREA 90.3 SQM / 972 SQFT

**FIRST FLOOR** 

Illustrations are for reference purposes only, measurements are approximate, not to scale.