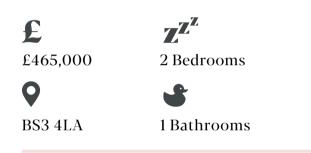

## **Dunkerry Road** WINDMILL HILL

## APPROXIMATE FLOOR AREA 90.3 SQM / 972 SQFT





**FIRST FLOOR** 



Illustrations are for reference purposes only, measurements are approximate, not to scale.

## **Boardwalk**

## **Dunkerry Road**, BRISTOL



"It's been a joy living on Dunkerry Road, perfectly situated between the bars, restaurants and art galleries of North Street, the fantastic brunch and craft beer of East Street, and the calming green space of Victoria Park. Just a short walk further and you're at picturesque Bristol harbour, and the many offerings of Wapping Wharf. I've really enjoyed living in the home's spacious rooms, the open plan kitchen/dining area, and sunny evenings on the terrace."