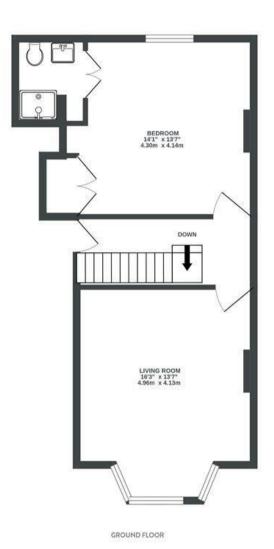

## York Road MONTPELIER

APPROXIMATE FLOOR AREA 97 SQM / 1044 SQFT







## **Boardwalk**

## York Road

## MONTPELIER, BRISTOL

£



£475,000

2 Bedrooms





BS6 5QQ

2 Bathrooms

"We've lived around Montpelier for 30 years because it's the perfect sweet spot of the city. Anything we might need that is just a walk away, including fantastic green spaces, all kinds of food, entertainment and activities. Liz LOVED her ceramics classes at the St Paul's Learning Centre. The community WhatsApp is alive with generosity, kindness, creativity, advice, support and sometimes lively debate. The views, the light, the warmth of the maisonette just wrap you up - it's a joy to be home."