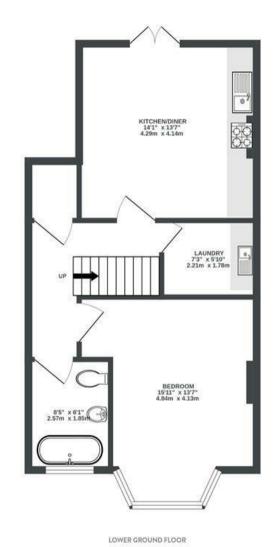

## York Road MONTPELIER

APPROXIMATE FLOOR AREA 97 SQM / 1044 SQFT







## **Boardwalk**

## York Road

## MONTPELIER, BRISTOL

£



£475,000

2 Bedrooms





BS6 5QQ

2 Bathrooms

"We've lived around Montpelier for 30 years because it's the perfect sweet spot of the city. Anything we might need that is just a walk away, including fantastic green spaces, all kinds of food, entertainment and activities. Liz LOVED her ceramics classes at the St Paul's Learning Centre. The community WhatsApp is alive with generosity, kindness, creativity, advice, support and sometimes lively debate. The views, the light, the warmth of the maisonette just wrap you up - it's a joy to be home."