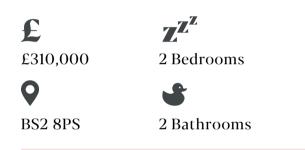

## **Surrey Street** St pauls, bristol

"Cabot 24 is a fantastic place to live due to its central location. It's a short stroll to the famous Cabot Circus shopping mall, local shops, restaurants, green spaces and many of Bristol's amenities, whilst also having easy access to the M32 and M4/M5 motorways. This apartment in particular has the huge benefit of two secure parking spaces (very coveted in central Bristol). It is also light, airy and spacious and enjoys a prime second floor location within the building."