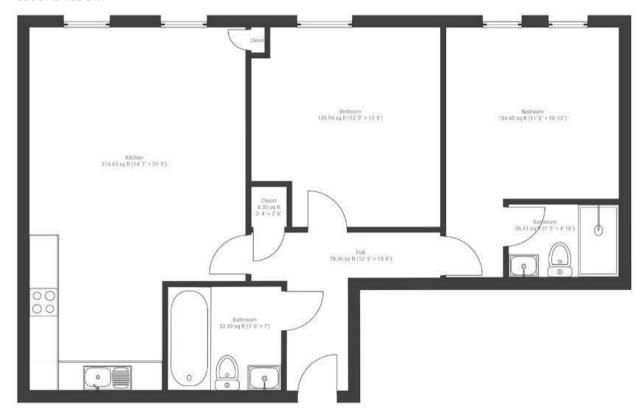

# Surrey Street ST. PAULS

### APPROXIMATE FLOOR AREA 74 SQM / 796 SQFT



#### SECOND FLOOR



### **Boardwalk**

## **Surrey Street** St pauls, bristol



"Cabot 24 is a fantastic place to live due to its central location. It's a short stroll to the famous Cabot Circus shopping mall, local shops, restaurants, green spaces and many of Bristol's amenities, whilst also having easy access to the M32 and M4/M5 motorways. This apartment in particular has the huge benefit of two secure parking spaces (very coveted in central Bristol). It is also light, airy and spacious and enjoys a prime second floor location within the building."