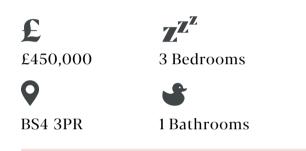

GROUND FLOOR 538 sq.ft. (50.0 sq.m.) approx.



## APPROXIMATE FLOOR AREA 89.4 SQM / 962 SQFT







## **Boardwalk**

## Sandringham

, BRISTOL



" Sandringham Road is a beautiful community to live in with a lovely deli and coffee shop nearby. The house has been a fantastic home, it's been great hosting lots of friends in the kitchen/diner. The best bits are enjoying summer days with the bifolds open to the perennial garden; and winters cosy on the couch next to the woodburner. It's a peaceful area, with nice woodland walks and parks nearby the schools too. I love sitting in the lounge with the huge views of Bristol out of the window to catch the sunsets. "