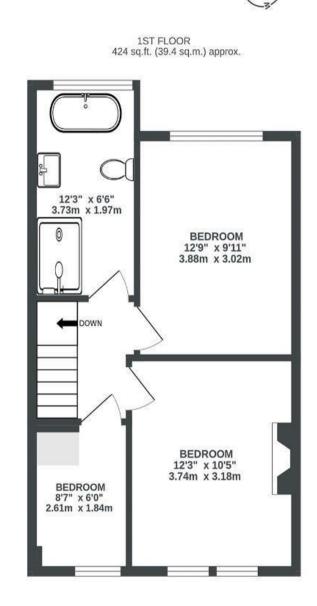

GROUND FLOOR 538 sq.ft. (50.0 sq.m.) approx.



## APPROXIMATE FLOOR AREA 89.4 SQM / 962 SQFT







## **Boardwalk**

## Sandringham

, BRISTOL



" Sandringham Road is a beautiful community to live in with a lovely deli and coffee shop nearby. The house has been a fantastic home, it's been great hosting lots of friends in the kitchen/diner. The best bits are enjoying summer days with the bifolds open to the perennial garden; and winters cosy on the couch next to the woodburner. It's a peaceful area, with nice woodland walks and parks nearby the schools too. I love sitting in the lounge with the huge views of Bristol out of the window to catch the sunsets. "