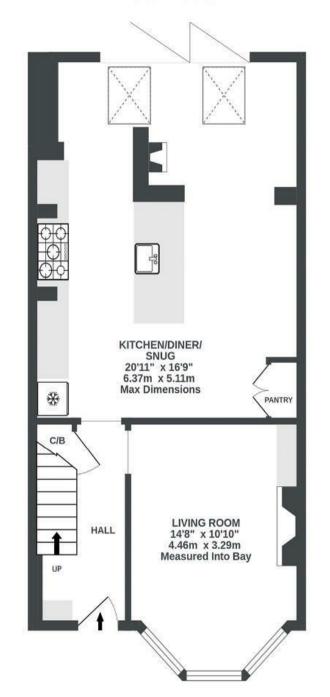

GROUND FLOOR 538 sq.ft. (50.0 sq.m.) approx.



## APPROXIMATE FLOOR AREA 89.4 SQM / 962 SQFT







## **Boardwalk**

## Sandringham

, BRISTOL



" Sandringham Road is a beautiful community to live in with a lovely deli and coffee shop nearby. The house has been a fantastic home, it's been great hosting lots of friends in the kitchen/diner. The best bits are enjoying summer days with the bifolds open to the perennial garden; and winters cosy on the couch next to the woodburner. It's a peaceful area, with nice woodland walks and parks nearby the schools too. I love sitting in the lounge with the huge views of Bristol out of the window to catch the sunsets. "