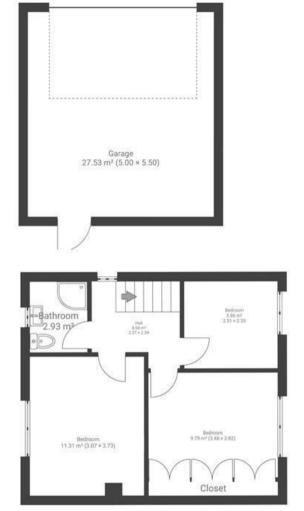

## Hudds Vale Road

APPROXIMATE FLOOR AREA 86 SQM / 925 SQFT

GROUND FLOOR FIRST FLOOR