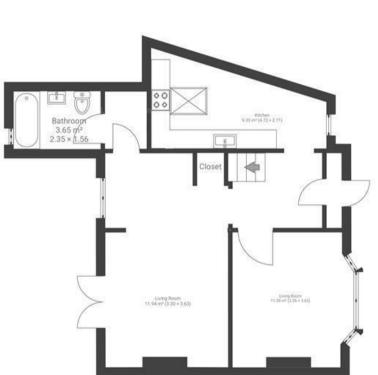

## Hudds Vale Road

APPROXIMATE FLOOR AREA 86 SQM / 925 SQFT

GROUND FLOOR FIRST FLOOR