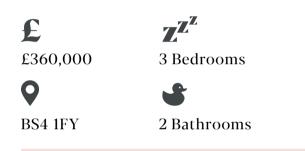

## APPROXIMATE FLOOR AREA 87.1 SQM / 937 SQFT







Illustrations are for reference purposes only, measurements are approximate, not to scale.

**Boardwalk** 

## Lyme Way KNOWLE, BRISTOL



"We really enjoy living here. The house has a clean, Scandinavian style — it's eco-friendly, well thought-out, and everything feels solid and built to last. The design just makes sense. There's a great sense of community, our neighbours are friendly, and it feels safe and settled. It's also super convenient — really easy access to central Bristol, and we're right near a beautiful nature reserve, which is a real bonus. It's a place that works for all kinds of people."