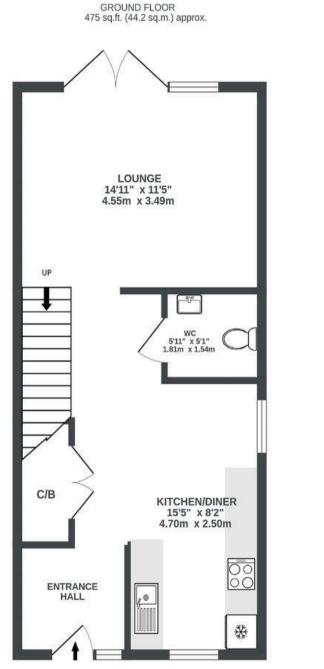

## APPROXIMATE FLOOR AREA 87.1 SQM / 937 SQFT

Illustrations are for reference purposes only, measurements are approximate, not to scale.

**Boardwalk** 