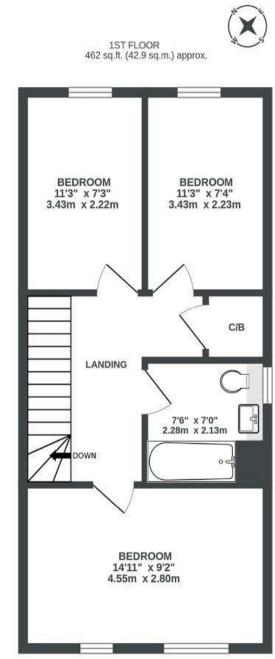

## APPROXIMATE FLOOR AREA 87.1 SQM / 937 SQFT

Illustrations are for reference purposes only, measurements are approximate, not to scale.

**Boardwalk** 