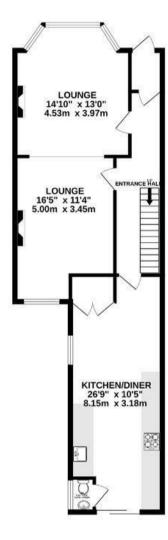

## **Redcatch Road**

KNOWLE

## APPROXIMATE FLOOR AREA 131.9 SQM / 1420 SQFT



GROUND FLOOR

FIRST FLOOR





## **Boardwalk**

## **Redcatch Road**

, BRISTOL



" This house has been so much more than just bricks and mortar - it's been our haven and home filled with love, laughter and happy memories. It has been wonderful to watch my daughter grow up here from a toddler to a teenager; we have loved spending countless hours playing in Redcatch Park, and picnicking in Perrett's Park while watching hot air balloons float over the city skyline. There is a real sense of community here with neighbours who always look out for each other, many of whom have become lifelong friends. It has been a truly special place to call home. "