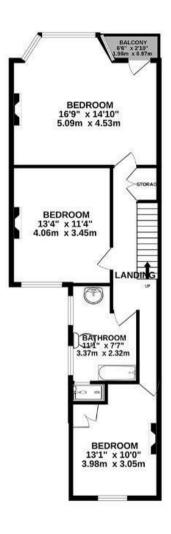

## **Redcatch Road**

KNOWLE

## APPROXIMATE FLOOR AREA 131.9 SQM / 1420 SQFT



GROUND FLOOR

FIRST FLOOR





## **Boardwalk**

## **Redcatch Road**

, BRISTOL



" This house has been so much more than just bricks and mortar - it's been our haven and home filled with love, laughter and happy memories. It has been wonderful to watch my daughter grow up here from a toddler to a teenager; we have loved spending countless hours playing in Redcatch Park, and picnicking in Perrett's Park while watching hot air balloons float over the city skyline. There is a real sense of community here with neighbours who always look out for each other, many of whom have become lifelong friends. It has been a truly special place to call home. "