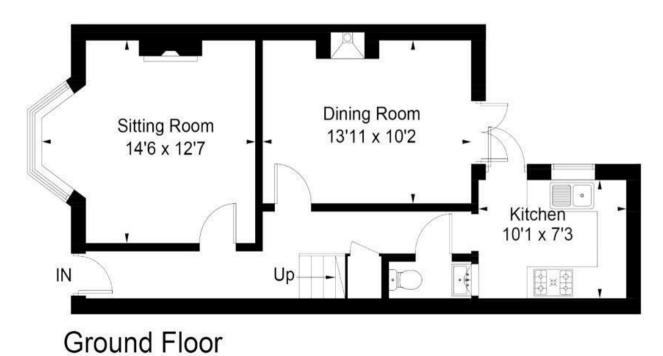

## Islington Road

APPROXIMATE FLOOR AREA 102.6 SQM / 1104 SQFT

First Floor

Illustrations are for reference purposes only, measurements are approximate, not to scale.