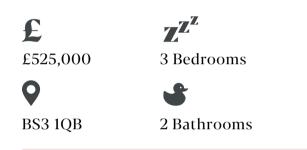

## Islington Road

APPROXIMATE FLOOR AREA 102.6 SQM / 1104 SQFT





First Floor



Illustrations are for reference purposes only, measurements are approximate, not to scale.

## **Boardwalk**

## Islington Road



"We've absolutely loved living in Southville. The street has a really warm community with such lovely neighbours. The garden is a real sun trap, and it always feels calm and incredibly quiet. The views of the city change with the seasons, from sunsets over Wills Memorial, to a landscape of balloons flying overhead. North Street is just around the corner, and the harbour and cargo being such a short walk away. It's been a special home for us, and we hope it brings as much joy to the next owners."