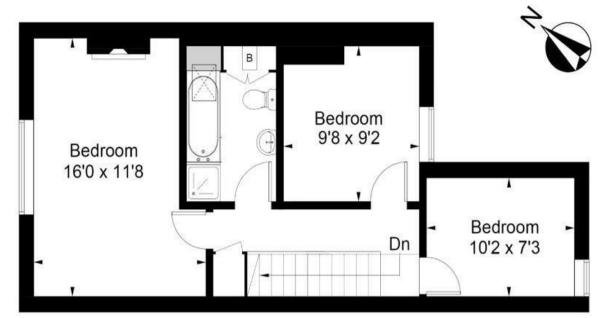

## Islington Road

APPROXIMATE FLOOR AREA 102.6 SQM / 1104 SQFT

First Floor

Illustrations are for reference purposes only, measurements are approximate, not to scale.