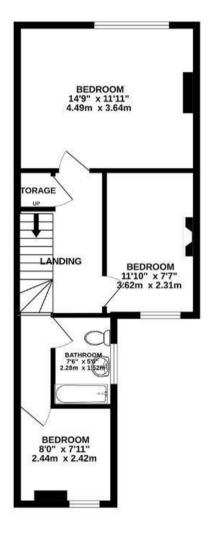

## New Station Road FISHPONDS

APPROXIMATE FLOOR AREA 86.6 SQM / 932 SQFT

GROUND FLOOR FIRST FLOOR