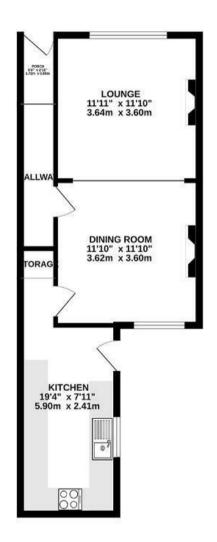

## New Station Road FISHPONDS

APPROXIMATE FLOOR AREA 86.6 SQM / 932 SQFT

GROUND FLOOR FIRST FLOOR